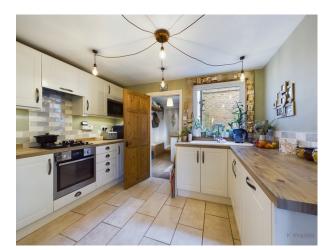

The ground floor projects a light and airy cottage feel, creating a warm and inviting atmosphere. A dining room sets the stage for family gatherings, while the country-style kitchen adds rustic charm to the heart of the home. An inner lobby enhances the flow, leading to a utility room with a convenient downstairs WC. The spacious lounge, adorned with French doors, seamlessly connects the indoor and outdoor spaces, providing a cosy retreat.