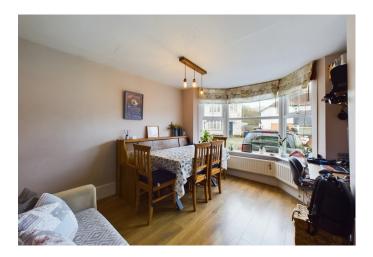

The ground floor projects a light and airy cottage feel, creating a warm and inviting atmosphere. A dining room sets the stage for family gatherings, while the country-style kitchen adds rustic charm to the heart of the home. An inner lobby enhances the flow, leading to a utility room with a convenient downstairs WC. The spacious lounge, adorned with French doors, seamlessly connects the indoor and outdoor spaces, providing a cosy retreat.