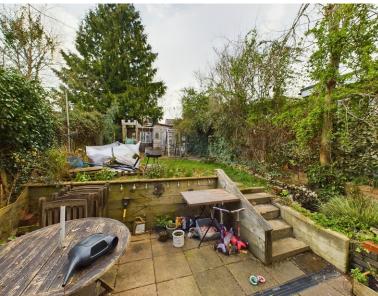

The real gem of this property lies in its expansive garden, offering a sanctuary of greenery and tranquillity. There is a summerhouse which creates an ideal space to unwind and relax. There is also a workshop adjacent to the summerhouse, ideal as a creative space or simply as a practical space for storing DIY tools and equipment. The garden features a dedicated play area, creating the perfect setting for children to enjoy outdoor activities.