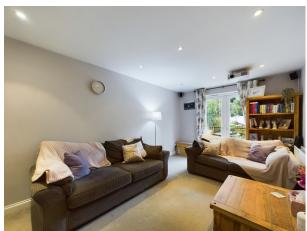

The ground floor projects a light and airy cottage feel, creating a warm and inviting atmosphere. A dining room sets the stage for family gatherings, while the country-style kitchen adds rustic charm to the heart of the home. An inner lobby enhances the flow, leading to a utility room with a convenient downstairs WC. The spacious lounge, adorned with French doors, seamlessly connects the indoor and outdoor spaces, providing a cosy retreat.