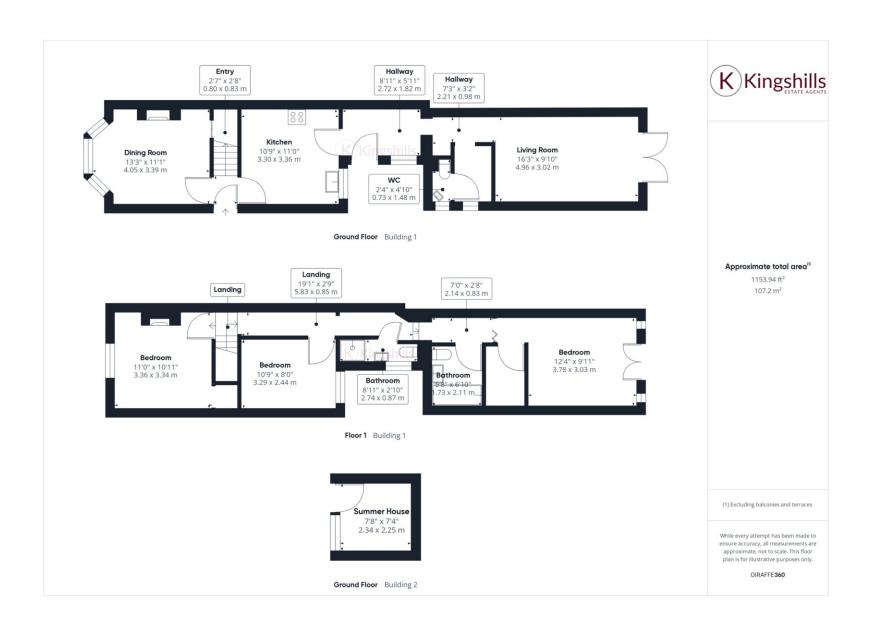

The ground floor projects a light and airy cottage feel, creating a warm and inviting atmosphere. A dining room sets the stage for family gatherings, while the country-style kitchen adds rustic charm to the heart of the home. An inner lobby enhances the flow, leading to a utility room with a convenient downstairs WC. The spacious lounge, adorned with French doors, seamlessly connects the indoor and outdoor spaces, providing a cosy retreat.

There are 3 good sized bedrooms, a family bathroom with an additional shower room ensuring ample accommodation for a growing family. The principal bedroom is a standout feature, boasting a light and airy ambiance enhanced by a skylight window and a Juliette balcony. Adding to its allure, the principal bedroom comes complete with a dressing room, providing a private and well-organized space.

The real gem of this property lies in its expansive garden, offering a sanctuary of greenery and tranquillity. There is a summerhouse which creates an ideal space to unwind and relax. There is also a workshop adjacent to the summerhouse, ideal as a creative space or simply as a practical space for storing DIY tools and equipment. The garden features a dedicated play area, creating the perfect setting for children to enjoy outdoor activities.