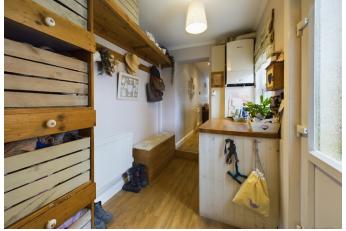

The ground floor projects a light and airy cottage feel, creating a warm and inviting atmosphere. A dining room sets the stage for family gatherings, while the country-style kitchen adds rustic charm to the heart of the home. An inner lobby enhances the flow, leading to a utility room with a convenient downstairs WC. The spacious lounge, adorned with French doors, seamlessly connects the indoor and outdoor spaces, providing a cosy retreat.