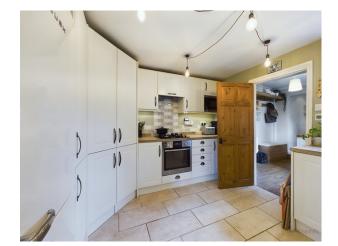

The ground floor projects a light and airy cottage feel, creating a warm and inviting atmosphere. A dining room sets the stage for family gatherings, while the country-style kitchen adds rustic charm to the heart of the home. An inner lobby enhances the flow, leading to a utility room with a convenient downstairs WC. The spacious lounge, adorned with French doors, seamlessly connects the indoor and outdoor spaces, providing a cosy retreat.