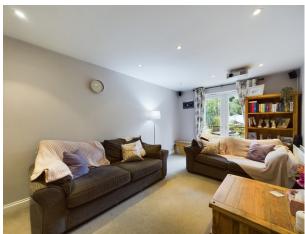

The ground floor projects a light and airy cottage feel, creating a warm and inviting atmosphere. A dining room sets the stage for family gatherings, while the country-style kitchen adds rustic charm to the heart of the home. An inner lobby enhances the flow, leading to a utility room with a convenient downstairs WC. The spacious lounge, adorned with French doors, seamlessly connects the indoor and outdoor spaces, providing a cosy retreat.