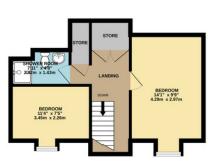

2ND FLOOR 377 sq.ft. (35.0 sq.m.) approx.

We would advise you check the availability of this property before travelling any distance to view. We have taken every precaution to ensure that these details are accurate and not misleading. If there is any point which is of particular importance to you, please contact us and we will provide any information you require, or professional verification should be sought. We would recommend you do this, particularly if you intend to travel some distance to view the property. The mention of any appliances and services within these details does not imply that they are in full and efficient working order. These particulars are in draft form awaiting Vendors confirmation of their accuracy. These details must therefore be taken as a guide only and complete accuracy cannot be guaranteed. All dimensions are approximate. Floor Plan: For illustrative purposes only, not to scale