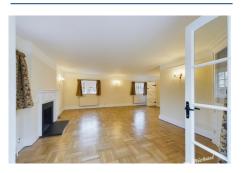

## Maltings Cottage, Aylesbury, Buckinghamshire HP22 4DZ

Maltings Cottage is a beautiful home full of character with exposed beams, tiled floors, inglenook fireplace, vaulted ceilings & leaded light windows. The accommodation boasts a dining room with front door and inglenook fireplace, spacious sitting room with parquet flooring, an open working fireplace and glass doors into the conservatory. A refitted kitchen with electric oven & hob, spaces for dishwasher, washing machine & fridge freezer (tenant to provide all three appliances). Outer lobby with back door to the garden and staircase to the first floor. The ground floor master bedroom benefits from fitted wardrobes and a refitted en-suite bathroom. Family bathroom with white suite and stand up shower