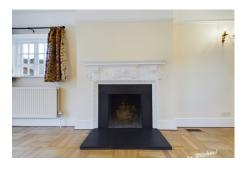

## Maltings Cottage, Aylesbury, Buckinghamshire HP22 4DZ

Maltings Cottage is a beautiful home full of character with exposed beams, tiled floors, inglenook fireplace, vaulted ceilings & leaded light windows. The accommodation boasts a dining room with front door and inglenook fireplace, spacious sitting room with parquet flooring, an open working fireplace and glass doors into the conservatory. A refitted kitchen with electric oven & hob, spaces for dishwasher, washing machine & fridge freezer (tenant to provide all three appliances). Outer lobby with back door to the garden and staircase to the first floor. The ground floor master bedroom benefits from fitted wardrobes and a refitted en-suite bathroom. Family bathroom with white suite and stand up shower