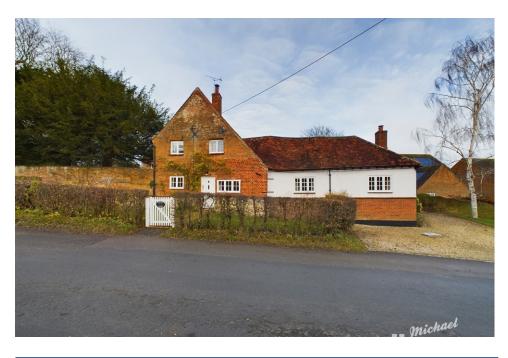

## Maltings Cottage, Aylesbury, Buckinghamshire HP22 4DZ

Maltings Cottage is a beautiful home full of character with exposed beams, tiled floors, inglenook fireplace, vaulted ceilings & leaded light windows. The accommodation boasts a dining room with front door and inglenook fireplace, spacious sitting room with parquet flooring, an open working fireplace and glass doors into the conservatory. A refitted kitchen with electric oven & hob, spaces for dishwasher, washing machine & fridge freezer (tenant to provide all three appliances). Outer lobby with back door to the garden and staircase to the first floor. The ground floor master bedroom benefits from fitted wardrobes and a refitted en-suite bathroom. Family bathroom with white suite and stand up shower

- HARDWICK VILLAGE
- REDECORATED THROUGHOUT
- REFITTED KITCHEN

- GENEROUS LOUNGE
- BEAUTIFUL GARDEN
- DRIVEWAY PARKING