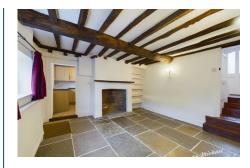

## Maltings Cottage, Aylesbury, Buckinghamshire HP22 4DZ

Maltings Cottage is a beautiful home full of character with exposed beams, tiled floors, inglenook fireplace, vaulted ceilings & leaded light windows. The accommodation boasts a dining room with front door and inglenook fireplace, spacious sitting room with parquet flooring, an open working fireplace and glass doors into the conservatory. A refitted kitchen with electric oven & hob, spaces for dishwasher, washing machine & fridge freezer (tenant to provide all three appliances). Outer lobby with back door to the garden and staircase to the first floor. The ground floor master bedroom benefits from fitted wardrobes and a refitted en-suite bathroom. Family bathroom with white suite and stand up shower