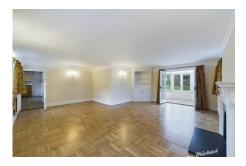

## Maltings Cottage, Aylesbury, Buckinghamshire HP22 4DZ

Maltings Cottage is a beautiful home full of character with exposed beams, tiled floors, inglenook fireplace, vaulted ceilings & leaded light windows. The accommodation boasts a dining room with front door and inglenook fireplace, spacious sitting room with parquet flooring, an open working fireplace and glass doors into the conservatory. A refitted kitchen with electric oven & hob, spaces for dishwasher, washing machine & fridge freezer (tenant to provide all three appliances). Outer lobby with back door to the garden and staircase to the first floor. The ground floor master bedroom benefits from fitted wardrobes and a refitted en-suite bathroom. Family bathroom with white suite and stand up shower