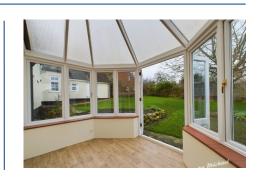

## Maltings Cottage, Aylesbury, Buckinghamshire HP22 4DZ

Maltings Cottage is a beautiful home full of character with exposed beams, tiled floors, inglenook fireplace, vaulted ceilings & leaded light windows. The accommodation boasts a dining room with front door and inglenook fireplace, spacious sitting room with parquet flooring, an open working fireplace and glass doors into the conservatory. A refitted kitchen with electric oven & hob, spaces for dishwasher, washing machine & fridge freezer (tenant to provide all three appliances). Outer lobby with back door to the garden and staircase to the first floor. The ground floor master bedroom benefits from fitted wardrobes and a refitted en-suite bathroom. Family bathroom with white suite and stand up shower