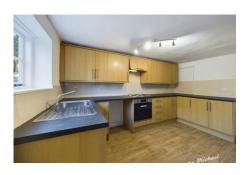

## Maltings Cottage, Aylesbury, Buckinghamshire HP22 4DZ

Maltings Cottage is a beautiful home full of character with exposed beams, tiled floors, inglenook fireplace, vaulted ceilings & leaded light windows. The accommodation boasts a dining room with front door and inglenook fireplace, spacious sitting room with parquet flooring, an open working fireplace and glass doors into the conservatory. A refitted kitchen with electric oven & hob, spaces for dishwasher, washing machine & fridge freezer (tenant to provide all three appliances). Outer lobby with back door to the garden and staircase to the first floor. The ground floor master bedroom benefits from fitted wardrobes and a refitted en-suite bathroom. Family bathroom with white suite and stand up shower

- HARDWICK VILLAGE
- REDECORATED THROUGHOUT
- REFITTED KITCHEN

- GENEROUS LOUNGE
- BEAUTIFUL GARDEN
- DRIVEWAY PARKING