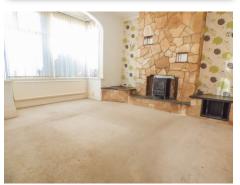

**Hall**: Staircase, Understairs storage, Wood effect laminate flooring, UPVC double glazed window, Radiator.

**Lounge**: 14'0" x 13'11" (4.27 m x 4.24 m) Feature stone display to chimney breast and alcoves, Feature ceiling, UPVC double glazed bay window, Double radiator.