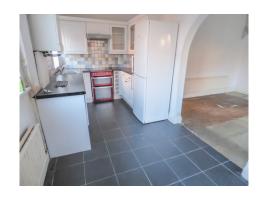

**Dining Room**: 14'0" x 11'11" (4.27 m x 3.63 m) UPVC double glazed patio doors to rear garden, Radiator. Open archway to:-

**Dining Kitchen**: 14'7" x 7'3" (4.44 m x 2.21 m) Fitted wall and base cupboard units, Complementary roll edge worktops, One and a half bowl stainless steel sink, Tiled floor, Part tiled walls, Gas central heating boiler, UPVC double glazed windows and rear door, Double radiator.

Utility Area: Small utility area, Plumbed for washing machine.

**Landing**: Large landing area, UPVC double glazed window. (Possible study area).

**Bedroom 1**: 13'11" x 12'1" (4.24 m x 3.68 m) Fitted wardrobes with mirrored doors, Coved ceiling, UPVC double glazed bay window, Radiator.