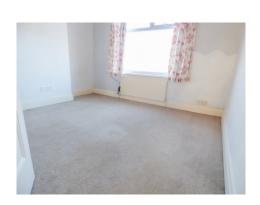

**Bedroom 2**: 12'1" x 11'0" (3.68 m x 3.35 m) UPVC double glazed window, Radiator.

**Bedroom 3**:  $11'9" \times 7'5" (3.58 \text{ m} \times 2.26 \text{ m})$  UPVC double glazed window, Radiator.

**Bathroom**: Comprising; Panelled bath with overhead shower unit and screen, Pedestal wash basin, Low flush WC, Built in cupboard, Tiled walls, UPVC double glazed window, Towel rail, Radiator.