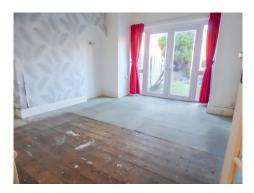

**Dining Room**: 14'0" x 11'11" (4.27 m x 3.63 m) UPVC double glazed patio doors to rear garden, Radiator. Open archway to:-

**Dining Kitchen**: 14'7" x 7'3" (4.44 m x 2.21 m) Fitted wall and base cupboard units, Complementary roll edge worktops, One and a half bowl stainless steel sink, Tiled floor, Part tiled walls, Gas central heating boiler, UPVC double glazed windows and rear door, Double radiator.