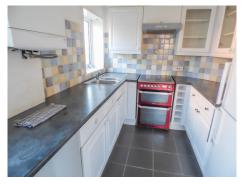

**Dining Room**: 14'0" x 11'11" (4.27 m x 3.63 m) UPVC double glazed patio doors to rear garden, Radiator. Open archway to:-

**Dining Kitchen**: 14'7" x 7'3" (4.44 m x 2.21 m) Fitted wall and base cupboard units, Complementary roll edge worktops, One and a half bowl stainless steel sink, Tiled floor, Part tiled walls, Gas central heating boiler, UPVC double glazed windows and rear door, Double radiator.