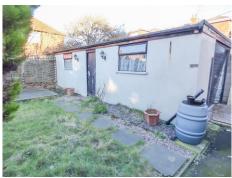

### Outside:

Front: Stone gravelled with flowerbed, Part paved.

Rear: Concrete patio, Lawn, Flowerbed to border.

Garage: Large garage.

**heating**: Gas central heating (NOT TESTED).

**Tenure**: We have been informed that the property is freehold. Prospective purchasers should seek clarification of this from their