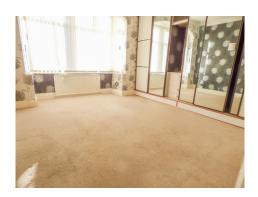

Utility Area: Small utility area, Plumbed for washing machine.

**Landing**: Large landing area, UPVC double glazed window. (Possible study area).

**Bedroom 1**: 13'11" x 12'1" (4.24 m x 3.68 m) Fitted wardrobes with mirrored doors, Coved ceiling, UPVC double glazed bay window, Radiator.

**Bedroom 2**: 12'1" x 11'0" (3.68 m x 3.35 m) UPVC double glazed window, Radiator.

**Bedroom 3**:  $11'9" \times 7'5" (3.58 \text{ m} \times 2.26 \text{ m})$  UPVC double glazed window, Radiator.

**Bathroom**: Comprising; Panelled bath with overhead shower unit and screen, Pedestal wash basin, Low flush WC, Built in cupboard, Tiled walls, UPVC double glazed window, Towel rail, Radiator.