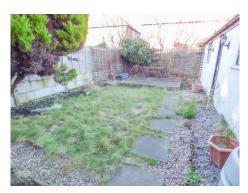

### Outside:

Front: Stone gravelled with flowerbed, Part paved.

Rear: Concrete patio, Lawn, Flowerbed to border.

Garage: Large garage.

**heating**: Gas central heating (NOT TESTED).

**Tenure**: We have been informed that the property is freehold. Prospective purchasers should seek clarification of this from their