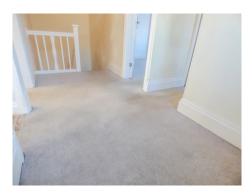

Utility Area: Small utility area, Plumbed for washing machine.

**Landing**: Large landing area, UPVC double glazed window. (Possible study area).

**Bedroom 1**: 13'11" x 12'1" (4.24 m x 3.68 m) Fitted wardrobes with mirrored doors, Coved ceiling, UPVC double glazed bay window, Radiator.