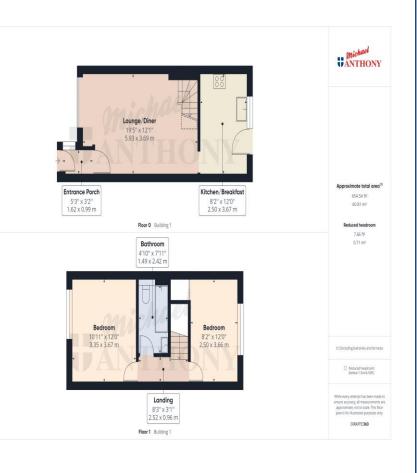

Michael Anthony Estate Agents are delighted to welcome to the market this two bedroom mid terraced home on the ever popular Hartwell development. The property has a generous sized living room with stairs rising up to the first floor, there is a kitchen/breakfast room across the back of the house with a door out into the garden. Upstairs there is a good sized double bedroom and refitted bathroom which is fully tiled. The second bedroom is a double also. Outside the property is mainly laid to lawn, there is a garage in a block nearby.

## 45 Upper Abbotts Hill

Hartwell Aylesbury Buckinghamshire HP19 7ST

- NO UPPER CHAIN
- \*\*360 VIRTUAL TOUR\*\*
- TWO DOUBLE BEDROOMS
- ALLOCATED PARKING
- HARTWELL DEVELOPMENT
- FRONTING ONTO THE GREEN
- GARAGE IN BLOCK
- PRIVATE REAR GARDEN
- RE-FITTED BATHROOM
- Council Tax Band: C