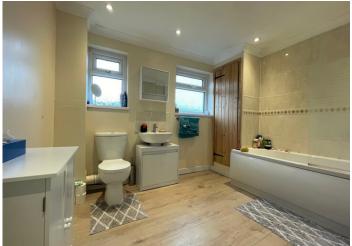

#### **DOWNSTAIRS BATHROOM**

3.00 m x 2.50 m

Three piece suite in white comprising bath with over head shower, w.c and wash hand basin with vanity unit.
Laminate flooring. Emulsion ceiling with coving. Emulsion and tiled walls.
Radiator. Built in cupboard housing combi boiler. Two uPVC windows to the rear with frosted glass.