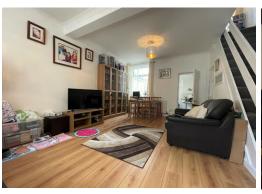

#### LOUNGE

6.30 m x 4.50 m

Emulsion ceiling with coving. Emulsion walls. Laminate flooring. Two radiators. Under stairs storage. Door to kitchen Stairs to first floor. uPVC window to the front and rear allowing in plenty of natural light.