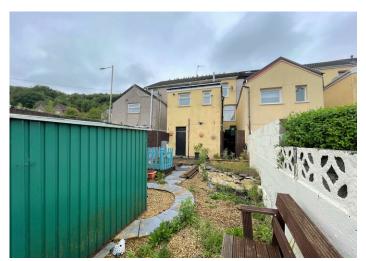

### **EXTERIOR**

Rear - Steps leading down to enclosed rear area. Decked area with fish pond leading to decorative stones and a further decked area with shed. Panoramic views over the local mountain side.