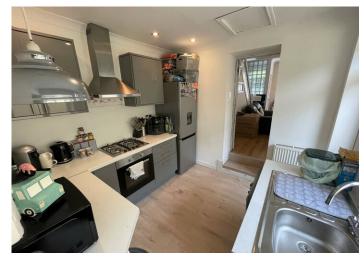

#### **KITCHEN**

3.00 m x 3.00 m

Ample base and wall units in grey gloss with complimentary work surface. Built in oven and hob with extractor hood above. Plumbed for automatic washing machine. Stainless steel sink unit. Emulsion ceiling with coving. Emulsion walls with splash back around work surface. Laminate flooring. Radiator. Power points. Door to bathroom. uPVC window to the side and door to rear.