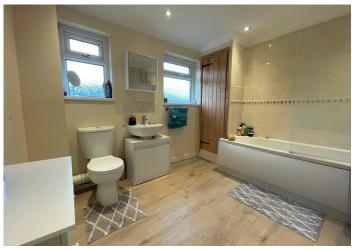

#### **DOWNSTAIRS BATHROOM**

3.00 m x 2.50 m

Three piece suite in white comprising bath with over head shower, w.c and wash hand basin with vanity unit.
Laminate flooring. Emulsion ceiling with coving. Emulsion and tiled walls.
Radiator. Built in cupboard housing combi boiler. Two uPVC windows to the rear with frosted glass.