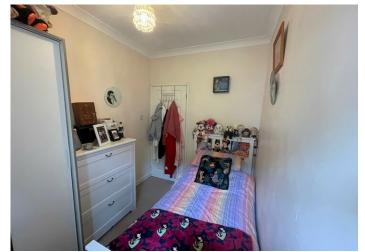

#### BEDROOM 1

3.70 m x 2.40 m

Emulsion ceiling with coving. Emulsion walls. Radiator. Power points Laminate flooring. uPVC window to the front.

#### BEDROOK 2

2.90 m x 2.60 m

Emulsion ceiling with coving. Emulsion walls. Radiator. Power points Carpet flooring. uPVC window to the rear.

### BEDROOM 3

2.80 m x 2.10 m

Emulsion ceiling with coving. Emulsion walls. Radiator. Power points Carpet flooring. uPVC window to the front.