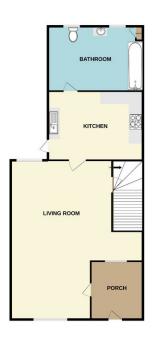

# **FLOORPLAN**

GROUND FLOOR

Whitst every attempt has been made to ensure the accuracy of the floorplan contained here, measurement of doors, windows, rooms and any other items are approximate and no responsibility is taken for any error ensurement. This plan is for fillustratine purposes only and should be used as such by any prospective purchaser. The services, systems and appliances shown have not been insteted and no guarant prospective purchaser. The services, systems and appliances shown have not been insteted and no guarant

#### **ENTRANCE HALL**

1.70 m x 1.20 m

Entrance via a composite front door. Laminate flooring. Emulsion ceiling with sunken spotlight. Electric meter and fuse board. Emulsion walls. Glass block built feature wall. Door to lounge.

#### LOUNGE

6.30 m x 4.50 m

Emulsion ceiling with coving. Emulsion walls. Laminate flooring. Two radiators. Under stairs storage. Door to kitchen Stairs to first floor. uPVC window to the front and rear allowing in plenty of natural light.

#### **KITCHEN**

3.00 m x 3.00 m

Ample base and wall units in grey gloss with complimentary work surface. Built in oven and hob with extractor hood above. Plumbed for automatic washing machine. Stainless steel sink unit. Emulsion ceiling with coving. Emulsion walls with splash back around work surface. Laminate flooring. Radiator. Power points. Door to bathroom. uPVC window to the side and door to rear.

#### **DOWNSTAIRS BATHROOM**

3.00 m x 2.50 m

Three piece suite in white comprising bath with over head shower, w.c and wash hand basin with vanity unit.
Laminate flooring. Emulsion ceiling with coving. Emulsion and tiled walls.
Radiator. Built in cupboard housing combi boiler. Two uPVC windows to the rear with frosted glass.