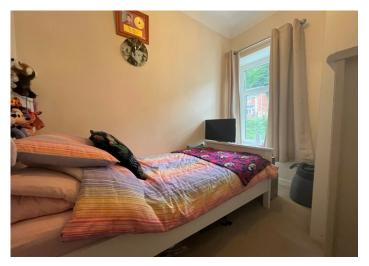

#### BEDROOM 1

3.70 m x 2.40 m

Emulsion ceiling with coving. Emulsion walls. Radiator. Power points Laminate flooring. uPVC window to the front.

#### BEDROOK 2

2.90 m x 2.60 m

Emulsion ceiling with coving. Emulsion walls. Radiator. Power points Carpet flooring. uPVC window to the rear.

### BEDROOM 3

2.80 m x 2.10 m

Emulsion ceiling with coving. Emulsion walls. Radiator. Power points Carpet flooring. uPVC window to the front.