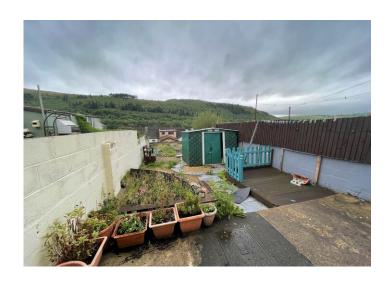

### **EXTERIOR**

Rear - Steps leading down to enclosed rear area. Decked area with fish pond leading to decorative stones and a further decked area with shed. Panoramic views over the local mountain side.