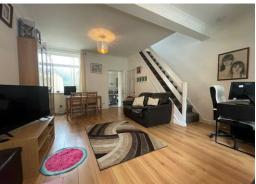

#### LOUNGE

6.30 m x 4.50 m

Emulsion ceiling with coving. Emulsion walls. Laminate flooring. Two radiators. Under stairs storage. Door to kitchen Stairs to first floor. uPVC window to the front and rear allowing in plenty of natural light.