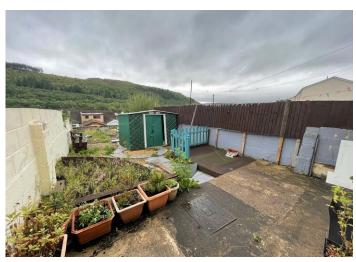

### **EXTERIOR**

Rear - Steps leading down to enclosed rear area. Decked area with fish pond leading to decorative stones and a further decked area with shed. Panoramic views over the local mountain side.