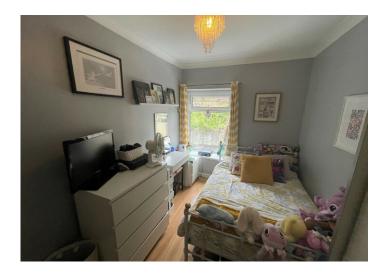

#### BEDROOM 1

3.70 m x 2.40 m

Emulsion ceiling with coving. Emulsion walls. Radiator. Power points Laminate flooring. uPVC window to the front.

#### BEDROOK 2

2.90 m x 2.60 m

Emulsion ceiling with coving. Emulsion walls. Radiator. Power points Carpet flooring. uPVC window to the rear.

### BEDROOM 3

2.80 m x 2.10 m

Emulsion ceiling with coving. Emulsion walls. Radiator. Power points Carpet flooring. uPVC window to the front.