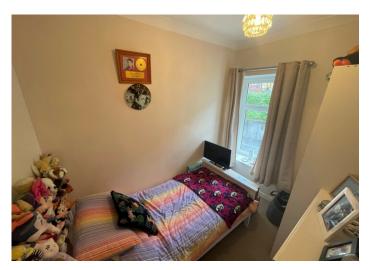

#### BEDROOM 1

3.70 m x 2.40 m

Emulsion ceiling with coving. Emulsion walls. Radiator. Power points Laminate flooring. uPVC window to the front.

#### BEDROOK 2

2.90 m x 2.60 m

Emulsion ceiling with coving. Emulsion walls. Radiator. Power points Carpet flooring. uPVC window to the rear.

### BEDROOM 3

2.80 m x 2.10 m

Emulsion ceiling with coving. Emulsion walls. Radiator. Power points Carpet flooring. uPVC window to the front.