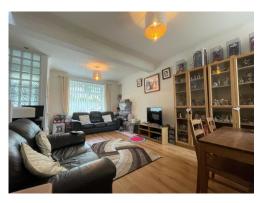

#### LOUNGE

6.30 m x 4.50 m

Emulsion ceiling with coving. Emulsion walls. Laminate flooring. Two radiators. Under stairs storage. Door to kitchen Stairs to first floor. uPVC window to the front and rear allowing in plenty of natural light.