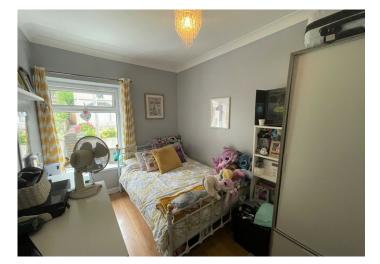

#### BEDROOM 1

3.70 m x 2.40 m

Emulsion ceiling with coving. Emulsion walls. Radiator. Power points Laminate flooring. uPVC window to the front.

#### BEDROOK 2

2.90 m x 2.60 m

Emulsion ceiling with coving. Emulsion walls. Radiator. Power points Carpet flooring. uPVC window to the rear.

### BEDROOM 3

2.80 m x 2.10 m

Emulsion ceiling with coving. Emulsion walls. Radiator. Power points Carpet flooring. uPVC window to the front.