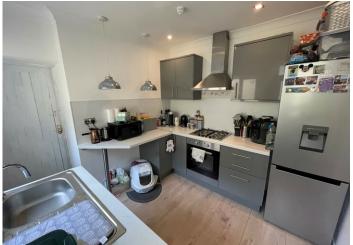

#### **KITCHEN**

3.00 m x 3.00 m

Ample base and wall units in grey gloss with complimentary work surface. Built in oven and hob with extractor hood above. Plumbed for automatic washing machine. Stainless steel sink unit. Emulsion ceiling with coving. Emulsion walls with splash back around work surface. Laminate flooring. Radiator. Power points. Door to bathroom. uPVC window to the side and door to rear.