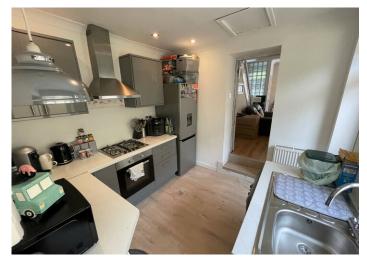

#### **KITCHEN**

3.00 m x 3.00 m

Ample base and wall units in grey gloss with complimentary work surface. Built in oven and hob with extractor hood above. Plumbed for automatic washing machine. Stainless steel sink unit. Emulsion ceiling with coving. Emulsion walls with splash back around work surface. Laminate flooring. Radiator. Power points. Door to bathroom. uPVC window to the side and door to rear.