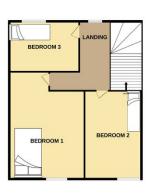

# **FLOORPLAN**

GROUND FLOOR

Whitst every attempt has been made to ensure the accuracy of the floorplan contained here, measurement of doors, windows, rooms and any other items are approximate and no responsibility is taken for any error ensurement. This plan is for fillustratine purposes only and should be used as such by any prospective purchaser. The services, systems and appliances shown have not been insteted and no guarant prospective purchaser. The services, systems and appliances shown have not been insteted and no guarant

#### LANDING

Emulsion ceiling and walls. uPVC window to the rear. Doors tot here bedrooms. Attic access.

#### BEDROOM 1

3.70 m x 2.40 m

Emulsion ceiling with coving. Emulsion walls. Radiator. Power points Laminate flooring. uPVC window to the front.

#### BEDROOK 2

2.90 m x 2.60 m

Emulsion ceiling with coving. Emulsion walls. Radiator. Power points Carpet flooring. uPVC window to the rear.

### BEDROOM 3

2.80 m x 2.10 m

Emulsion ceiling with coving. Emulsion walls. Radiator. Power points Carpet flooring. uPVC window to the front.