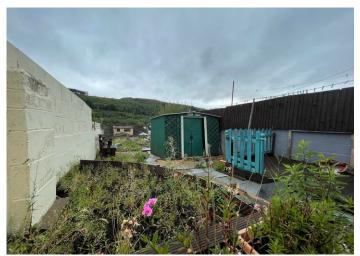

### **EXTERIOR**

Rear - Steps leading down to enclosed rear area. Decked area with fish pond leading to decorative stones and a further decked area with shed. Panoramic views over the local mountain side.