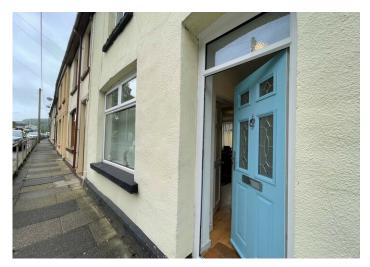

#### **ENTRANCE HALL**

1.70 m x 1.20 m

Entrance via a composite front door. Laminate flooring. Emulsion ceiling with sunken spotlight. Electric meter and fuse board. Emulsion walls. Glass block built feature wall. Door to lounge.