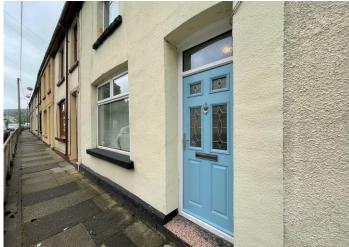

#### **ENTRANCE HALL**

1.70 m x 1.20 m

Entrance via a composite front door. Laminate flooring. Emulsion ceiling with sunken spotlight. Electric meter and fuse board. Emulsion walls. Glass block built feature wall. Door to lounge.