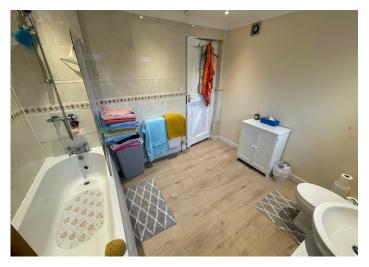

#### **DOWNSTAIRS BATHROOM**

3.00 m x 2.50 m

Three piece suite in white comprising bath with over head shower, w.c and wash hand basin with vanity unit.
Laminate flooring. Emulsion ceiling with coving. Emulsion and tiled walls.
Radiator. Built in cupboard housing combi boiler. Two uPVC windows to the rear with frosted glass.