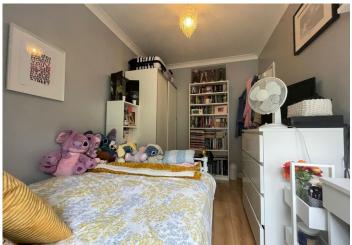

#### BEDROOM 1

3.70 m x 2.40 m

Emulsion ceiling with coving. Emulsion walls. Radiator. Power points Laminate flooring. uPVC window to the front.

#### BEDROOK 2

2.90 m x 2.60 m

Emulsion ceiling with coving. Emulsion walls. Radiator. Power points Carpet flooring. uPVC window to the rear.

### BEDROOM 3

2.80 m x 2.10 m

Emulsion ceiling with coving. Emulsion walls. Radiator. Power points Carpet flooring. uPVC window to the front.