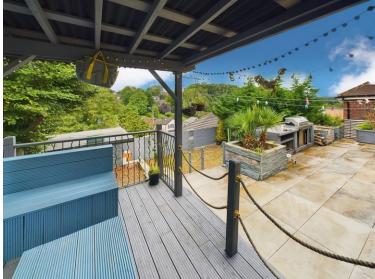

### Outside

The rear Garden is tiered with a large Patio area and wooden seating area with views over the valley. further down there is a lawn area and an outhouse for storage. To the front of the property there is parking and a driveway that serves the single Garage.