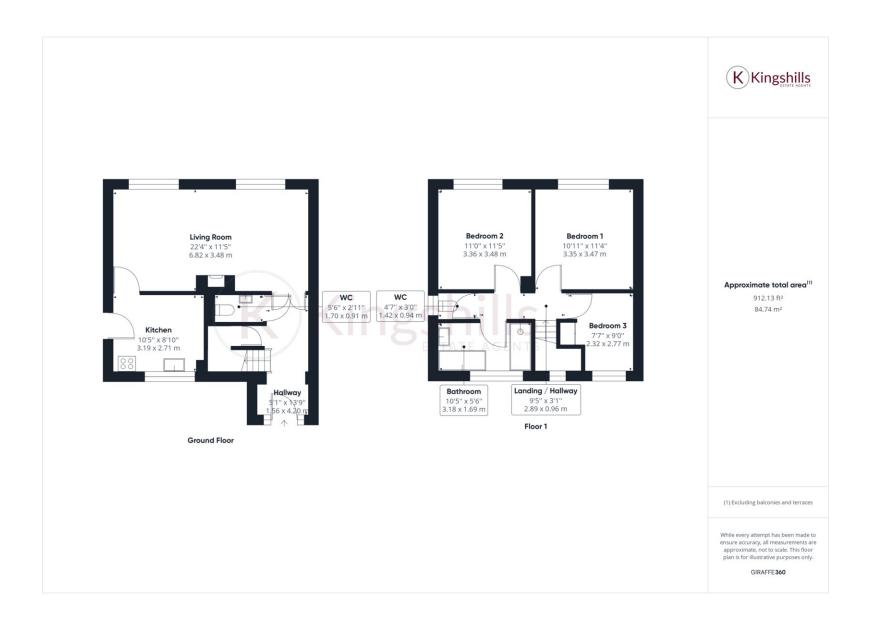

## Accommodation

Large Entrance Hall, Downstairs W.C. Living/Dining Room. Refitted Kitchen with built in appliances, 3 good sized Bedrooms to the first floor and a refitted Family Bathroom.