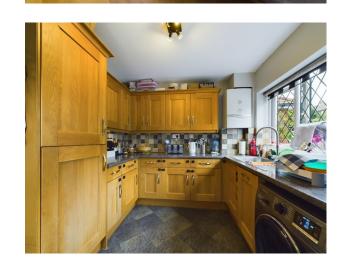

# **Property Features**

- Semi Detached Family Home
- Good order Throughout
- 3 Generous Bedrooms
- · Refitted Kitchen and Bathroom
- · Tiered Garden with Views

- Double Glazing
- Underfloor Heating
- Parking and Driveway
- Single Garage
- EPC:

## **Full Description**

A vastly improved 3 bedroom semi detached home located on the South West side of High Wycombe and has easy access to the M40. This delightful 3 bedroom semi comes with no onward chain and benefits from underfloor heating, Double Glazing, Underfloor Heating and refitted Kitchen and Bathroom.

## Accommodation

Large Entrance Hall, Downstairs W.C. Living/Dining Room. Refitted Kitchen with built in appliances, 3 good sized Bedrooms to the first floor and a refitted Family Bathroom.