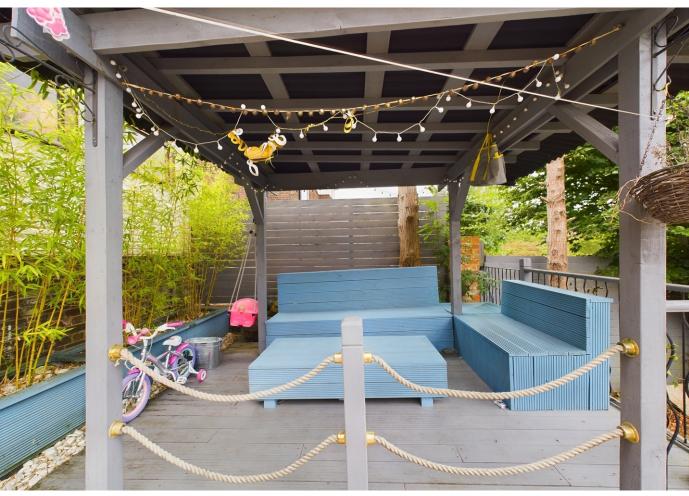

### Outside

The rear Garden is tiered with a large Patio area and wooden seating area with views over the valley. further down there is a lawn area and an outhouse for storage. To the front of the property there is parking and a driveway that serves the single Garage.