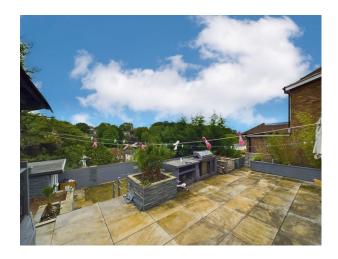

### Outside

The rear Garden is tiered with a large Patio area and wooden seating area with views over the valley. further down there is a lawn area and an outhouse for storage. To the front of the property there is parking and a driveway that serves the single Garage.