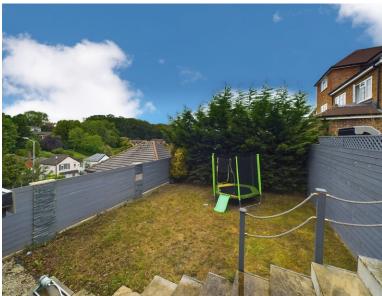

### Outside

The rear Garden is tiered with a large Patio area and wooden seating area with views over the valley. further down there is a lawn area and an outhouse for storage. To the front of the property there is parking and a driveway that serves the single Garage.