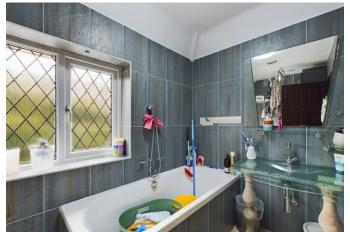

## Accommodation

Large Entrance Hall, Downstairs W.C. Living/Dining Room. Refitted Kitchen with built in appliances, 3 good sized Bedrooms to the first floor and a refitted Family Bathroom.