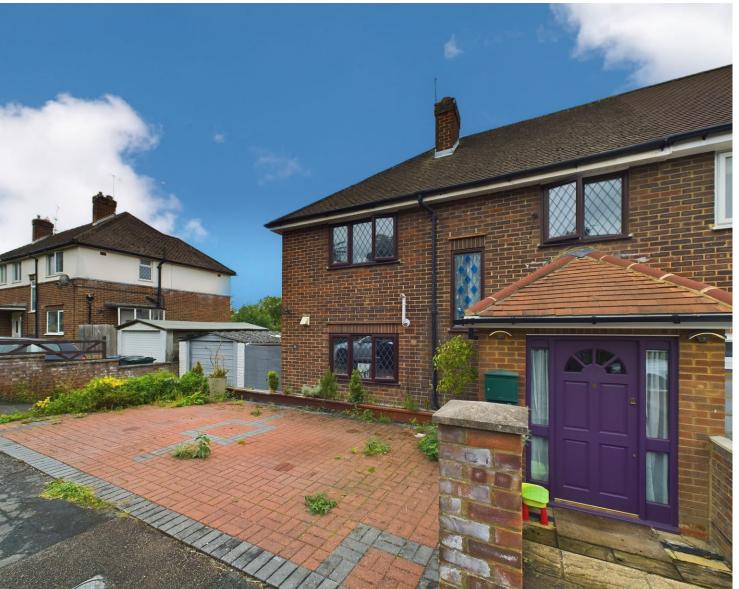

## **Full Description**

A vastly improved 3 bedroom semi detached home located on the South West side of High Wycombe and has easy access to the M40. This delightful 3 bedroom semi comes with no onward chain and benefits from underfloor heating, Double Glazing, Underfloor Heating and refitted Kitchen and Bathroom.

## Accommodation

Large Entrance Hall, Downstairs W.C. Living/Dining Room. Refitted Kitchen with built in appliances, 3 good sized Bedrooms to the first floor and a refitted Family Bathroom.

### Outside

The rear Garden is tiered with a large Patio area and wooden seating area with views over the valley. further down there is a lawn area and an outhouse for storage. To the front of the property there is parking and a driveway that serves the single Garage.