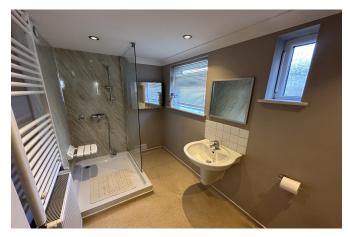

## Bathroom

Fitted with three piece suite comprising of double shower, wet room flooring, pedestal wash hand basin and low-level WC, tiled splashbacks, extractor fan, uPVC windows to the side, heated towel rail.