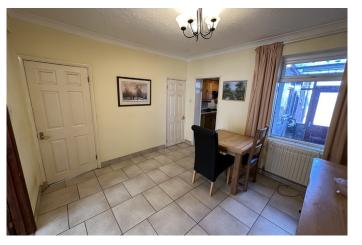

## Ground Floor

Sitting Room 3.33m (10'11) x 3.41m (11'2") With a bay window to the front, brick style fire surround, radiator, double doors to:

Dining Area 3.34m (11') x 3.26m (10'8") With a uPVC double glazed window to the rear aspect, tiled flooring, radiator, under stair storage cupboard and entrance to: