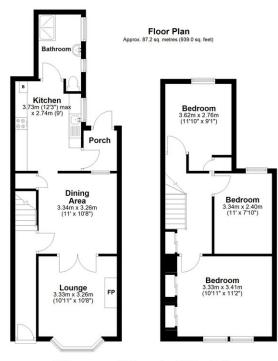

## Ground Floor

Sitting Room 3.33m (10'11) x 3.41m (11'2") With a bay window to the front, brick style fire surround, radiator, double doors to:

Dining Area 3.34m (11') x 3.26m (10'8") With a uPVC double glazed window to the rear aspect, tiled flooring, radiator, under stair storage cupboard and entrance to:

Kitchen 3.73m (12'3") x 2.74m (9') Fitted with a matching range of base and eye level units with worktop space over, stainless steel sink with single drainer and mixer tap, wall mounted gas combination boiler serving heating system and domestic hot water, plumbing for washing machine, space for fridge and freezer, fitted electric oven, built-in four ring gas hob with extractor hood over, uPVC double glazed window to side aspect, tiled flooring, opening to rear porch and:

First Floor

Landing Access to loft space.

Bedroom 1 3.33m (10'11") x 3.41m (11'2") With a uPVC double glazed windows to the front aspect, radiator, fitted cupboards.

Bedroom 2 3.34m (11') x 2.40m (7'10") With a uPVC double glazed window to the rear aspect, radiator.

Bedroom 3 3.62m (11'11") x 2.76m (9'1") With a uPVC double glazed window to rear the aspect, radiator, built in storage cupboard.

Viewing: Strictly by prior arrangement with Pocock + Shaw. PBS

Total area: approx. 87.2 sq. metres (939.0 sq. feet)

Agent's note: (i) Unless otherwise stated on the front page the information contained within these particulars has been provided and verified by the owner or his/her representative(s) and is believed to be accurate. All measurements are approximate. (ii) The vendor(s) reserve(s) the right to remove any fixtures, fittings, carpets, curtains or appliances unless specific arrangements are made for their inclusion in the sale. (iii) None of the electrical, heating or plumbing systems have been tested