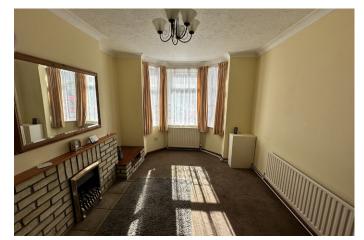

## Ground Floor

Sitting Room 3.33m (10'11) x 3.41m (11'2") With a bay window to the front, brick style fire surround, radiator, double doors to:

Dining Area 3.34m (11') x 3.26m (10'8") With a uPVC double glazed window to the rear aspect, tiled flooring, radiator, under stair storage cupboard and entrance to: