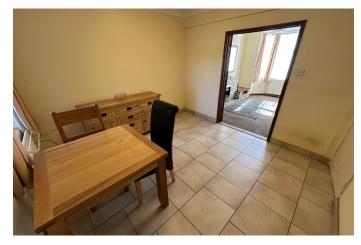

## Ground Floor

Sitting Room 3.33m (10'11) x 3.41m (11'2") With a bay window to the front, brick style fire surround, radiator, double doors to:

Dining Area 3.34m (11') x 3.26m (10'8") With a uPVC double glazed window to the rear aspect, tiled flooring, radiator, under stair storage cupboard and entrance to:

Kitchen 3.73m (12'3") x 2.74m (9') Fitted with a matching range of base and eye level units with worktop space over, stainless steel sink with single drainer and mixer tap, wall mounted gas combination boiler serving heating system and domestic hot water, plumbing for washing machine, space for fridge and freezer, fitted electric oven, built-in four ring gas hob with extractor hood over, uPVC double glazed window to side aspect, tiled flooring, opening to rear porch and: