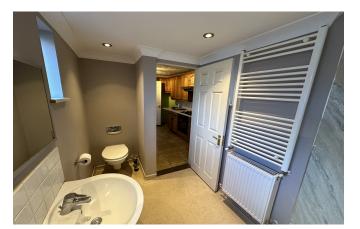

## Bathroom

Fitted with three piece suite comprising of double shower, wet room flooring, pedestal wash hand basin and low-level WC, tiled splashbacks, extractor fan, uPVC windows to the side, heated towel rail.