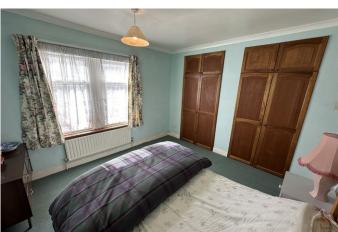

First Floor

Landing Access to loft space.

Bedroom 1 3.33m (10'11") x 3.41m (11'2") With a uPVC double glazed windows to the front aspect, radiator, fitted cupboards.

Bedroom 2 3.34m (11') x 2.40m (7'10") With a uPVC double glazed window to the rear aspect, radiator.