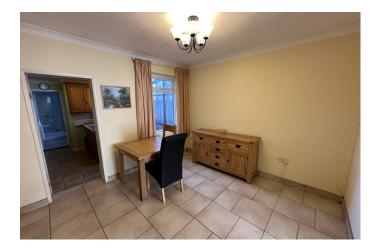

## Ground Floor

Sitting Room 3.33m (10'11) x 3.41m (11'2") With a bay window to the front, brick style fire surround, radiator, double doors to:

Dining Area 3.34m (11') x 3.26m (10'8") With a uPVC double glazed window to the rear aspect, tiled flooring, radiator, under stair storage cupboard and entrance to:

Kitchen 3.73m (12'3") x 2.74m (9') Fitted with a matching range of base and eye level units with worktop space over, stainless steel sink with single drainer and mixer tap, wall mounted gas combination boiler serving heating system and domestic hot water, plumbing for washing machine, space for fridge and freezer, fitted electric oven, built-in four ring gas hob with extractor hood over, uPVC double glazed window to side aspect, tiled flooring, opening to rear porch and: