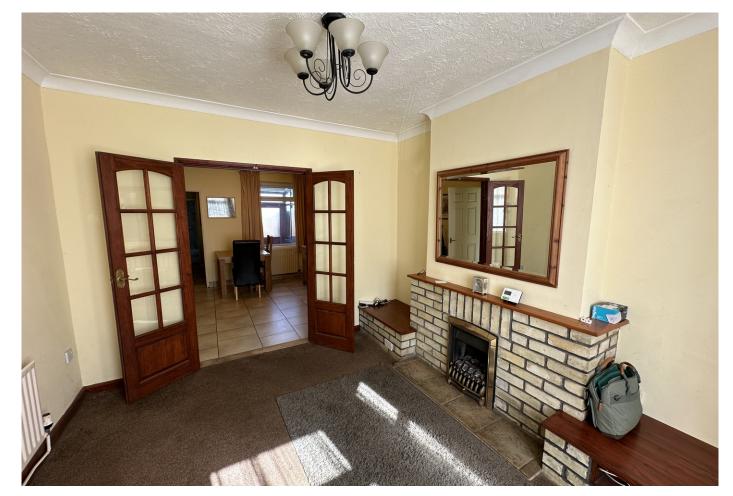

## Ground Floor

Sitting Room 3.33m (10'11) x 3.41m (11'2") With a bay window to the front, brick style fire surround, radiator, double doors to:

Dining Area 3.34m (11') x 3.26m (10'8") With a uPVC double glazed window to the rear aspect, tiled flooring, radiator, under stair storage cupboard and entrance to: