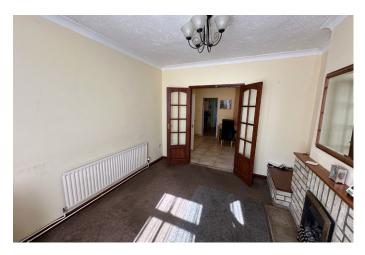

## Ground Floor

Sitting Room 3.33m (10'11) x 3.41m (11'2") With a bay window to the front, brick style fire surround, radiator, double doors to:

Dining Area 3.34m (11') x 3.26m (10'8") With a uPVC double glazed window to the rear aspect, tiled flooring, radiator, under stair storage cupboard and entrance to: