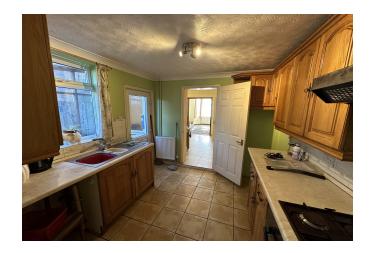

Kitchen 3.73m (12'3") x 2.74m (9') Fitted with a matching range of base and eye level units with worktop space over, stainless steel sink with single drainer and mixer tap, wall mounted gas combination boiler serving heating system and domestic hot water, plumbing for washing machine, space for fridge and freezer, fitted electric oven, built-in four ring gas hob with extractor hood over, uPVC double glazed window to side aspect, tiled flooring, opening to rear porch and: