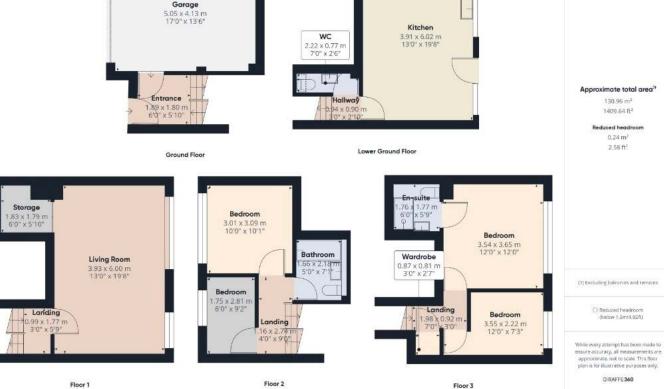

## Description

Located just off London Road and set in a quiet cul-de-sac, this deceptively spacious, four-bedroom terraced house, ticks many boxes.

The property comes with a spacious kitchen diner on the lower ground floor, a large Lounge looking out on to the rear of the property, two further bedrooms and bathroom on the second floor and a third bedroom and master bedroom with En-suite on the top floor. Outside, the property features a good-sized garden, perfect for outdoor dining, gardening, or simply unwinding with family and friends.

The property is offered chain-free, and it also comes with its own drive and garage.

## Overview

- 4 Bedrooms
- Chain-free
- Large Bright Kitchen Diner
- 36ft x 20ft rear Garden
- Spacious Lounge
- 2 Bathrooms
- Drive and Garage
- EPC rating D

Storage 0.75 x 0.93 m 2'0" x 3'0"

Riverside House, River Lawn Road, Tonbridge, Kent TN9 1EP 01732 783 503 | info@tonbridgeproperty.co.uk