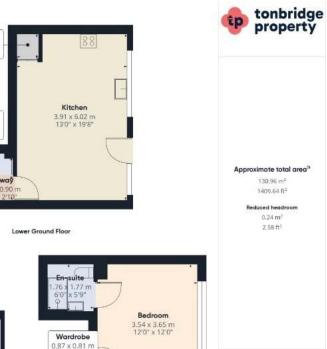

## Overview

- 4 Bedrooms
- Chain-free
- Large Bright Kitchen Diner
- 36ft x 20ft rear Garden
- Spacious Lounge
- 2 Bathrooms
- Drive and Garage
- EPC rating D

Storage 0.75 x 0.93 m 2'0" x 3'0"

Riverside House, River Lawn Road, Tonbridge, Kent TN9 1EP 01732 783 503 | info@tonbridgeproperty.co.uk