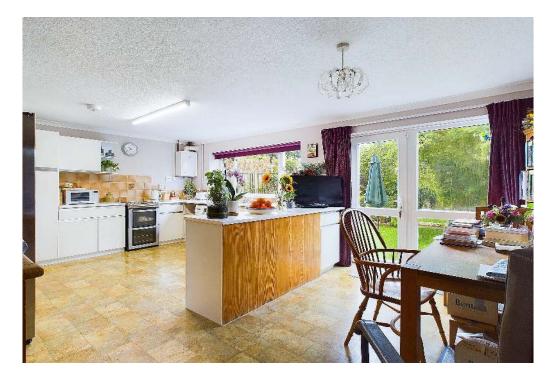

## Description

Located just off London Road and set in a quiet cul-de-sac, this deceptively spacious, four-bedroom terraced house, ticks many boxes.

The property comes with a spacious kitchen diner on the lower ground floor, a large Lounge looking out on to the rear of the property, two further bedrooms and bathroom on the second floor and a third bedroom and master bedroom with En-suite on the top floor. Outside, the property features a good-sized garden, perfect for outdoor dining, gardening, or simply unwinding with family and friends.

## Overview

- 4 Bedrooms
- Chain-free
- Large Bright Kitchen Diner
- 36ft x 20ft rear Garden
- Spacious Lounge
- 2 Bathrooms
- Drive and Garage
- EPC rating D

Storage 0.75 x 0.93 m 2'0" x 3'0"

Riverside House, River Lawn Road, Tonbridge, Kent TN9 1EP 01732 783 503 | info@tonbridgeproperty.co.uk