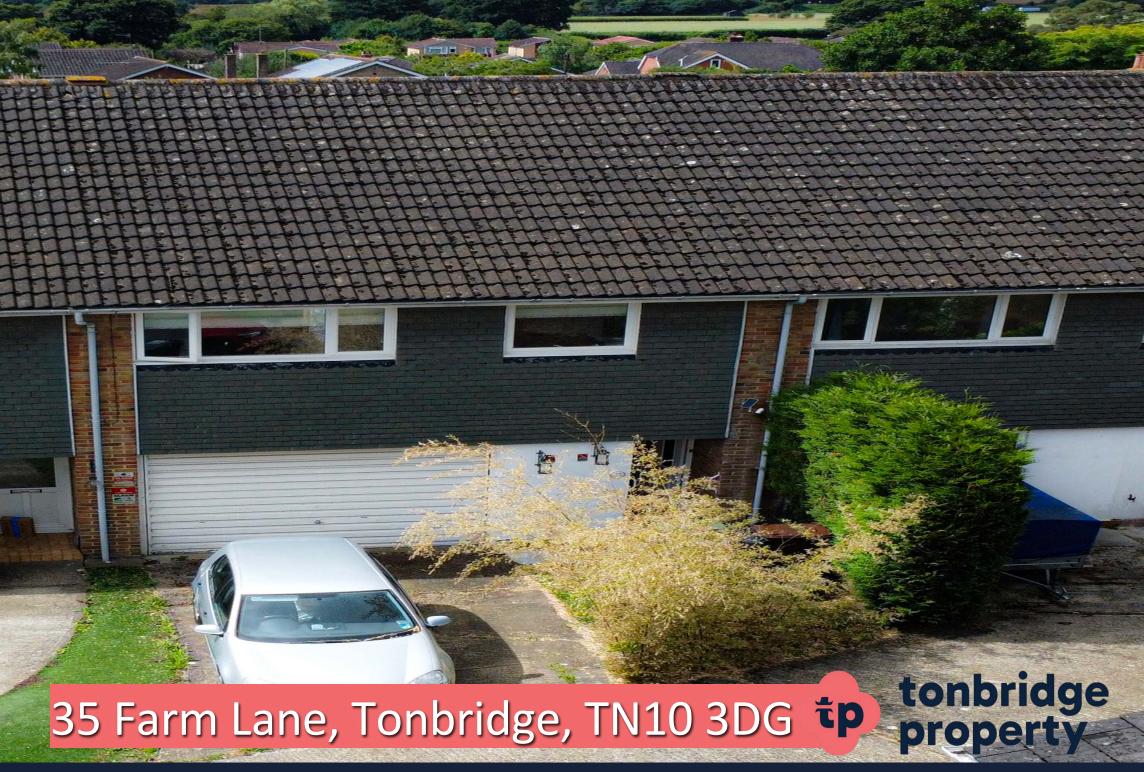

## 35 Farm Lane, Tonbridge, TN10 3DG

## Description

Located just off London Road and set in a quiet cul-de-sac, this deceptively spacious, four-bedroom terraced house, ticks many boxes.

The property comes with a spacious kitchen diner on the lower ground floor, a large Lounge looking out on to the rear of the property, two further bedrooms and bathroom on the second floor and a third bedroom and master bedroom with En-suite on the top floor. Outside, the property features a good-sized garden, perfect for outdoor dining, gardening, or simply unwinding with family and friends.

The property is offered chain-free, and it also comes with its own drive and garage.