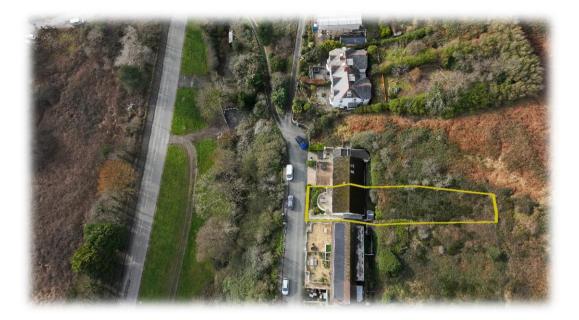

To the rear the property is a small maintenance friendly garden and to the front of the property there is potential to add an integral garage (with planning permission included) leading from a small residential Lane (this is a private road and there is a sinking fund arrangement for owners towards the future maintenance of the road and from 2024 this is estimated to be £250 per annum).