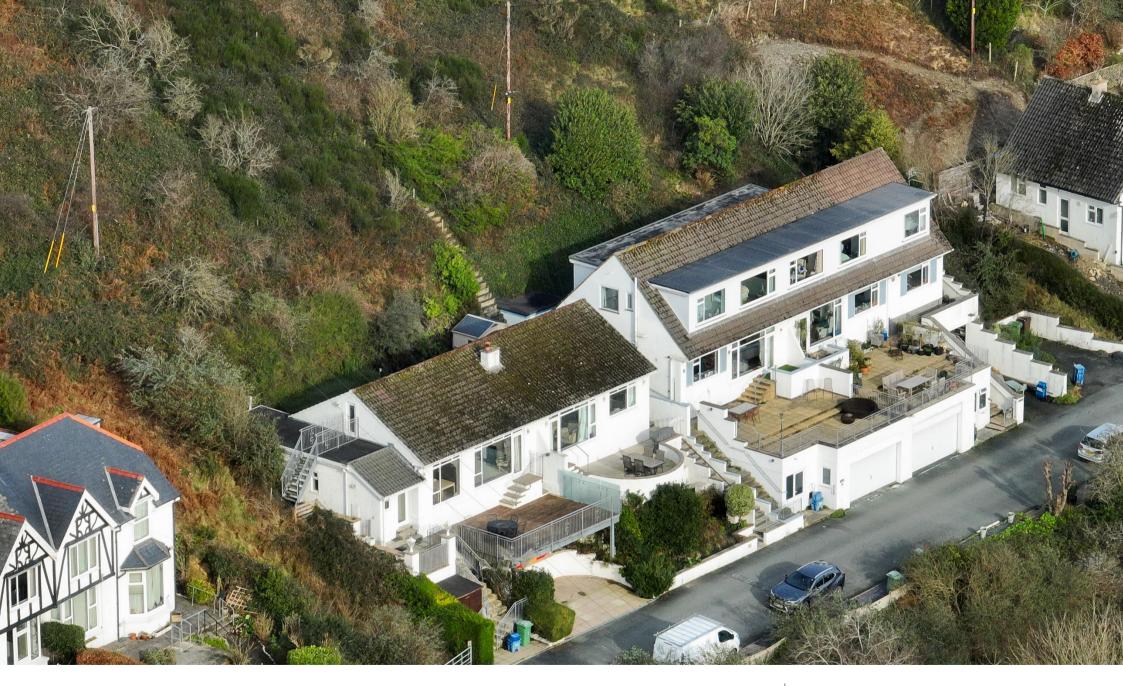

## MEDLEY COTTAGE Rhoslan | Aberdyfi | Wales | LL35 ONS

Medley Cottage

## Medley Cottage

Fine and Country West Wales is delighted to bring Medley Cottage onto the open market. This modern, semi-detached bungalow enjoys outstanding panoramic views across Aberdyfi Estuary, Aberdyfi Golf Course and Cardigan Bay.

Used for many years as a cherished second home, this property is now available on the open market and benefits from well appointed modern accommodation offering three bedrooms, modern kitchen, attractive sitting room with amazing sea views all created to a modern standard.