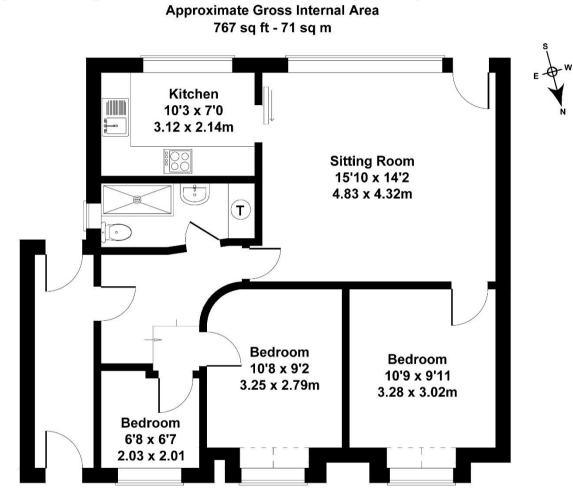

## SKETCH PLAN FOR ILLUSTRATIVE PURPOSES ONLY

All measurements walls, doors, windows, fittings and appliances, their sizes and locations, are approximate only. They cannot be regarded as being a representation by the seller, nor their agent.

Produced by Potterplans Ltd. 2024

Fine & Country West Wales The Gallery, Station Approach, Station Building, Aberystwyth, SY23 1LH Tel: 01974 299 055| nigel.salmon@fineandcountry.com