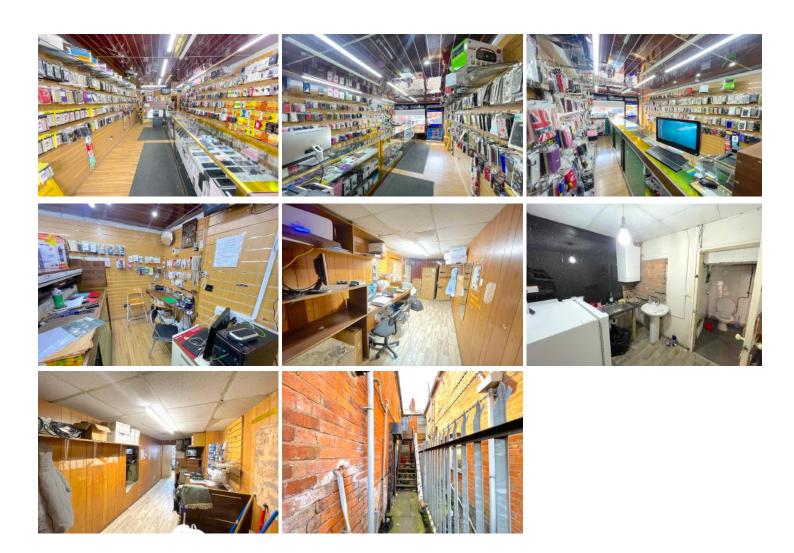

The property briefly comprises of the main shop floor, followed by an office, kitchen, and WC at the rear.

The first floor contains a flat with 2 bedrooms, one kitchen and 1 bathroom, accessed through the rear.

#### **MEASUREMENTS** (all measurements are approximate)

| TOTAL AREA:      |                 | 463.49 SQ FT | 43.04 SQ M |
|------------------|-----------------|--------------|------------|
| WC:              | 05'06" x 02'07" | 15.12 SQ FT  | 1.40 SQ M  |
| Kitchen:         | 06'05" x 07'03" | 47.45 SQ FT  | 4.40 SQ M  |
| Rear Office:     | 07′11″ x 17′11″ | 121.16 SQ FT | 11.25 SQ M |
| Main Shop Front: | 26'09" x 10'04" | 279.76 SQ FT | 25.99 SQ M |