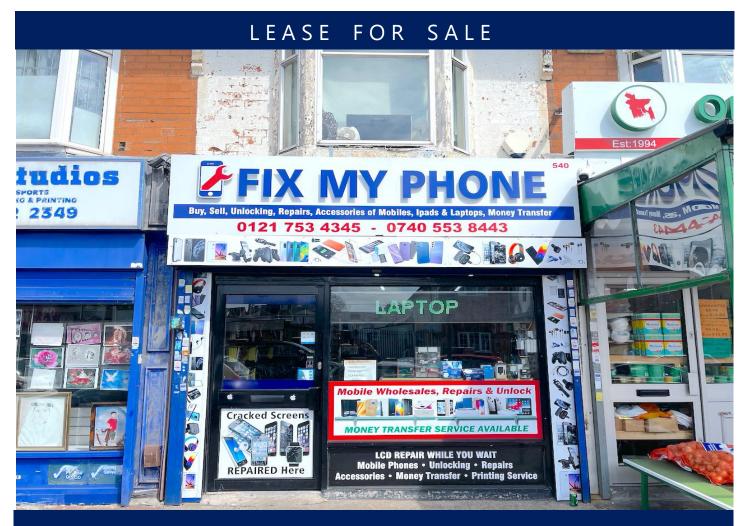

## **BUSINESS/LEASE FOR SALE**

Paul & Sons have great pleasure in introducing the opportunity to purchase the lease of this A1 Licensed premise, currently trading as "Fix My Phone".

The property fronts Coventry Road in Small Heath, Birmingham; the property is in close proximity to all essential amenities with a strong flow of passing by trade and a large residential catchment area, giving it a great business scope and potential.

# 540 Coventry Road, Small Heath, Birmingham, B10 0UN

Misrepresentation act 1987 Messers. Paul & Sons for themselves and for the vendors of this property whose agents they are, give notice that:
(1) These Particulars do not constitute any part of an offer or a contract. (2) All statements contained in these particulars as to this property are made without responsibility on the part of the Messers. Paul & Sons or the vendor. (3) None of the statements contained in these particulars as to this property are to be relied on as statements or representations of fact. (4) Any intending purchaser must satisfy himself by inspection or otherwise as to the correctness of each of the statements contained in these particulars. (5) The vendors do not make or give and neither Paul & Sons or any other person in their employment has any authority to make or give, any representation or warranty whatever in relation to this property.