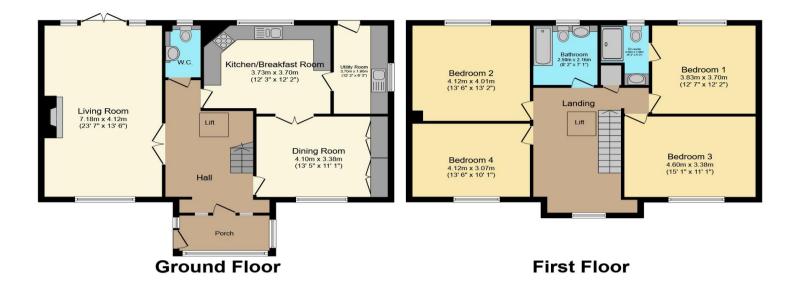

This well proportioned property offers spacious accommodation, including a good sized lounge which is dual aspect with excellent views to front and rear and a fitted gas fire. The dining room is front aspect again with good views over the front garden. There's a spacious kitchen / breakfast room with views over the rear garden and fields beyond. There is a good size utility room off the kitchen.

Additionally, the four bedroom accommodation offers spacious bedrooms, the master bedroom boasting an ensuite shower room. There is a refitted main bathroom, a large airing cupboard and a spacious landing. The property has been adapted to include a useful and unobtrusive two person lift from the ground to the first floor.

Throughout the property, there are double glazed windows and a good standard of presentation. Outside there are well stocked gardens. Extensive driveway parking leading to a good sized garage  $(19'6"\times15'9")$  to the side, offering workshop area with light and power.