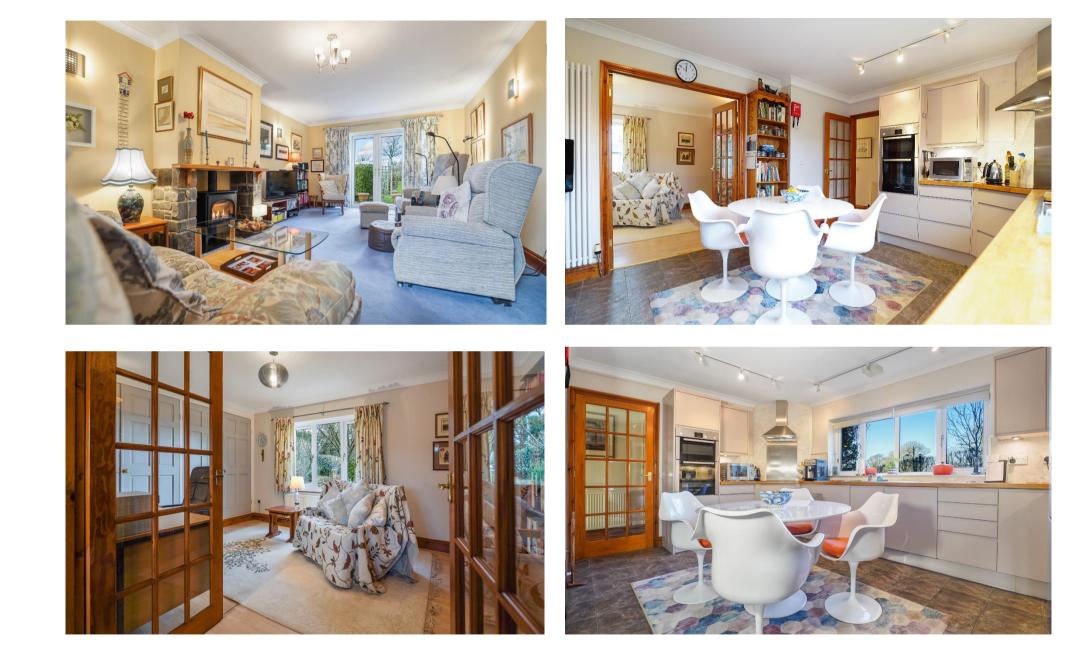

This well proportioned property offers spacious accommodation, including a good sized lounge which is dual aspect with excellent views to front and rear and a fitted gas fire. The dining room is front aspect again with good views over the front garden. There's a spacious kitchen / breakfast room with views over the rear garden and fields beyond. There is a good size utility room off the kitchen.