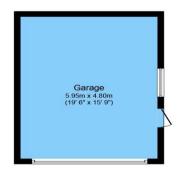

Throughout the property, there are double glazed windows and a good standard of presentation. Outside there are well stocked gardens. Extensive driveway parking leading to a good sized garage  $(19'6"\times15'9")$  to the side, offering workshop area with light and power.

## Garage

Total floor area 210.0 sq.m. (2,260 sq.ft.) approx

This floor plan is for illustrative purposes only. It is not drawn to scale. Any measurements, floor areas (including any total floor area), openings and orientation are approximate. No details are guaranteed, they cannot be relied upon for any purpose and they do not form part of any agreement. No liability is taken for any error, omission or misstatement. A party must rely upon its own inspection(s). Plan produced for Purple Bricks. Powered by www.focalagent.com