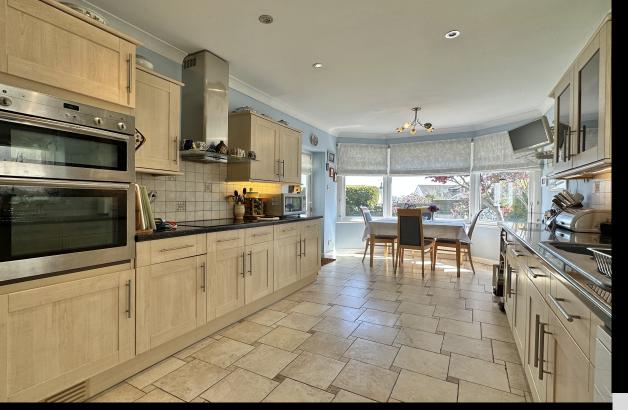

The kitchen/diner is a generous size and offers base and wall mounted cupboards, roll top works surfaces with inset sink and drainer. Within the kitchen is an integrated electric hob with extractor hood over, eye level oven and space for an American style fridge/freezer. To the far end of the kitchen is a dining area which benefits from lovely views over the garden and distant sea views. In addition to this the ground floor accommodation includes a double bedroom/reception room and a large utility which was originally the garage.