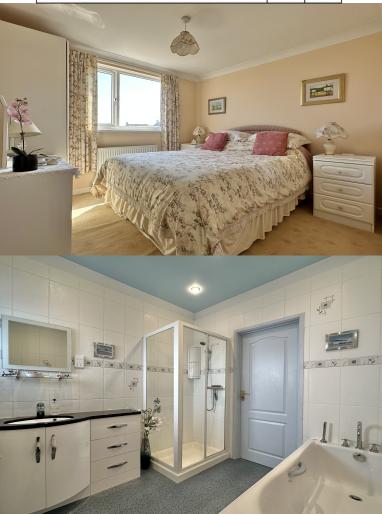

**Accommodation** - Set within one of the areas sought after roads, the property offers a nicely presented entrance hall with built-in storage for coats and shoes, a door to your left gives access to an office perfect home working. As the hallway leads through the property there are doors to a ground floor bathroom with panelled bath, corner shower, low level flush WC, vanity wash hand basin with storage beneath. The spacious living room is a well presented, light and airy room with feature fireplace, bay window over looking the garden and sea peeps.

The first floor offers a further four piece bathroom suite, two double bedrooms with sea views and the amazing master suite comprising a walk-in dressing room, en-suite shower room and breath-taking sea views across to Berry Head.