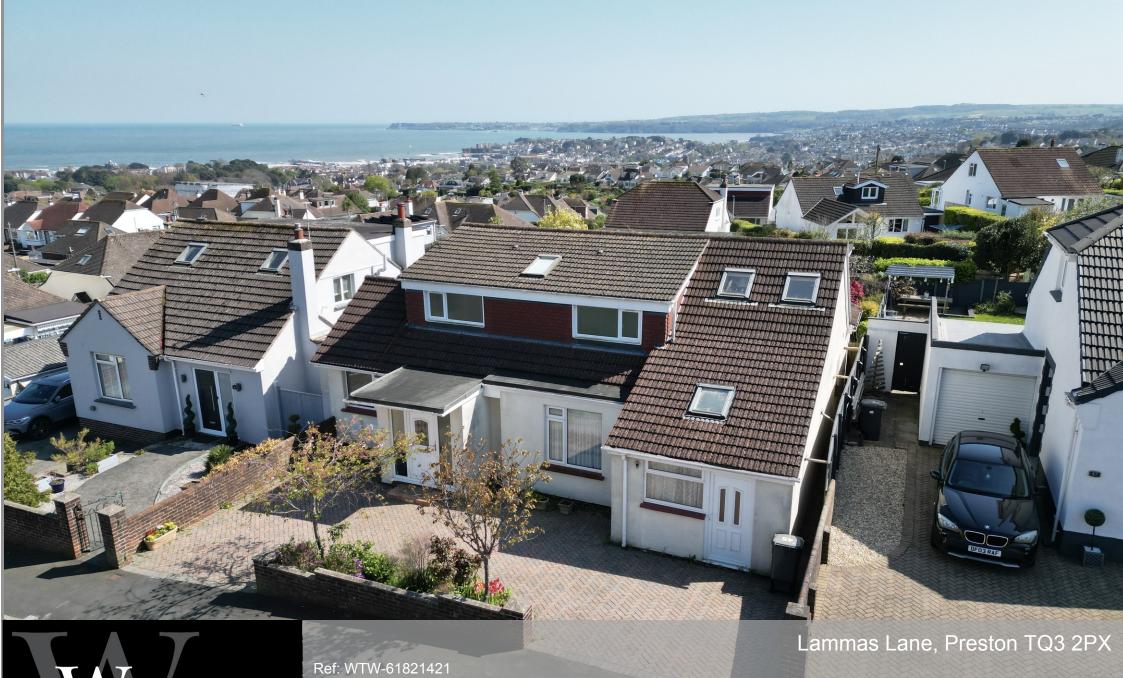

Woods are delighted to offer to the market this spacious detached four bedroom, three bathroom home with sea views situated in Preston. Built in 1956, this home has been within the same family since 1966 and been much extended and improved by the owners.

**Location** - Preston sits between Paignton and Torquay near to the historic Oldway Mansion. There are a fantastic selection of nearby beaches including Preston Sands, Hollacombe and Paignton sands with its large green and Iconic Pier. Within the area are local amenities including independent and mainstream retailers, GP surgeries, eateries, public houses and easy access to great public transport links including bus & train station at Paignton Town Centre and Torquay Train station. Preston is also located only half a mile from Paignton Town centre with an array of amenities and attractions.

**Step Outside** - To the front, the property benefits from the convenience of an in and out block paved driveway and access to the rear garden. To the rear is a beautifully presented, South facing family garden which is mainly laid to lawn with the addition of a generous size summer house and two raised seating areas with sea views.