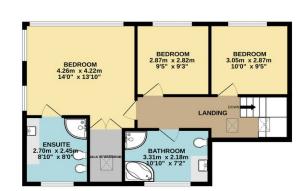

The first floor offers a further four piece bathroom suite, two double bedrooms with sea views and the amazing master suite comprising a walk-in dressing room, en-suite shower room and breath-taking sea views across to Berry Head.

## **Property Information**

**Council Tax** - Band C for the period 01/04/2023 to 31/03/24 financial year is £1,895.78

GROUND FLOOR 113.3 sq.m. (1220 sq.ft.) approx.

1ST FLOOR 59.5 sq.m. (641 sq.ft.) approx.