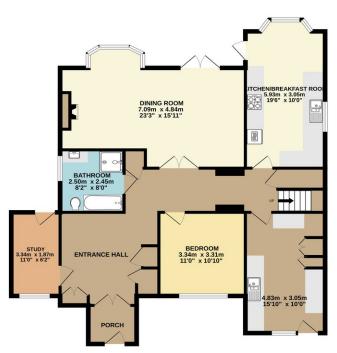

**Accommodation** - Set within one of the areas sought after roads, the property offers a nicely presented entrance hall with built-in storage for coats and shoes, a door to your left gives access to an office perfect home working. As the hallway leads through the property there are doors to a ground floor bathroom with panelled bath, corner shower, low level flush WC, vanity wash hand basin with storage beneath. The spacious living room is a well presented, light and airy room with feature fireplace, bay window over looking the garden and sea peeps.

The kitchen/diner is a generous size and offers base and wall mounted cupboards, roll top works surfaces with inset sink and drainer. Within the kitchen is an integrated electric hob with extractor hood over, eye level oven and space for an American style fridge/freezer. To the far end of the kitchen is a dining area which benefits from lovely views over the garden and distant sea views. In addition to this the ground floor accommodation includes a double bedroom/reception room and a large utility which was originally the garage.

## **Property Information**

**Council Tax** - Band C for the period 01/04/2023 to 31/03/24 financial year is £1,895.78

GROUND FLOOR 113.3 sq.m. (1220 sq.ft.) approx.

1ST FLOOR 59.5 sq.m. (641 sq.ft.) approx.