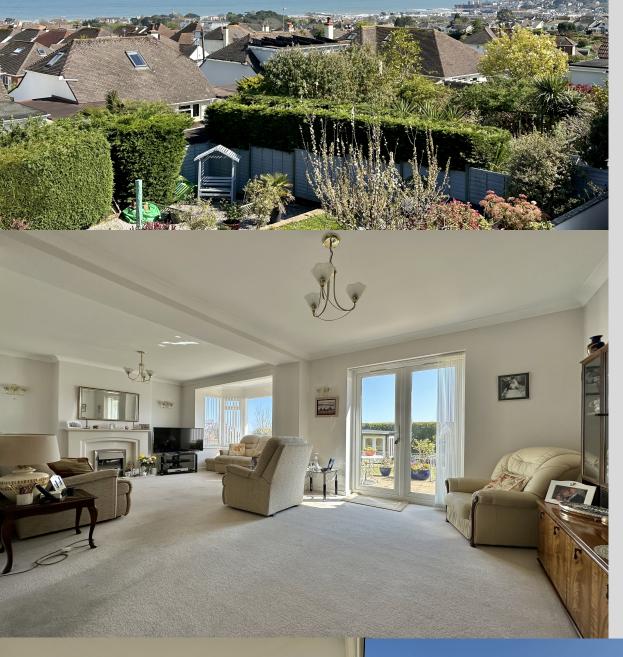

**Accommodation** - Set within one of the areas sought after roads, the property offers a nicely presented entrance hall with built-in storage for coats and shoes, a door to your left gives access to an office perfect home working. As the hallway leads through the property there are doors to a ground floor bathroom with panelled bath, corner shower, low level flush WC, vanity wash hand basin with storage beneath. The spacious living room is a well presented, light and airy room with feature fireplace, bay window over looking the garden and sea peeps.

**Step Outside** - To the front, the property benefits from the convenience of an in and out block paved driveway and access to the rear garden. To the rear is a beautifully presented, South facing family garden which is mainly laid to lawn with the addition of a generous size summer house and two raised seating areas with sea views.