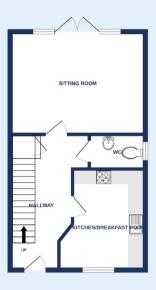

GROUND FLOOR 1ST FLOOR 2ND FLOOR

## Accommodation

Sitting Room
Kitchen/Breakfast Room
W/C

**Master Bedroom** 

**En-Suite** 

**Bedroom Two** 

**Bedroom Three** 

**Bedroom Four** 

**Bathroom** 