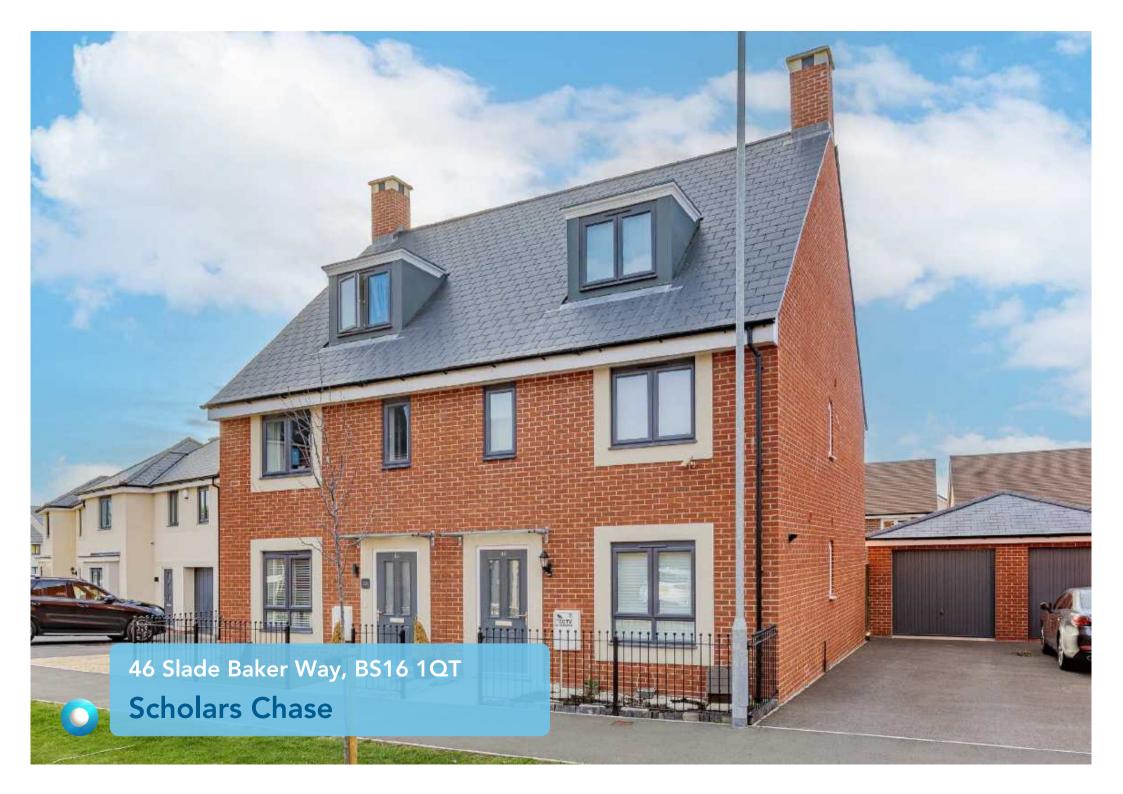

This modern built semi-detached home is situated in the sought after development of 'Scholars Chase'. Beautifully positioned and offers a great layout within complimented by immaculate decor throughout. The home is situated an ideal location located near to the' Wallscourt Farm Academy School', close proximity to the MOD, UWE and Filton Abbey Wood. Major transportation links surround the home such as Parkway train station, Metro Bus Link, Ring Road leading to the M4/M5 interchange and M32 with easy access to the City of Bristol.

## Scholars Chase - Guide price £500,000

4 Bed Semi-detached house

References to the Tenure of a Property are based on information supplied by the Seller. The Agent has not had sight of the title documents. Lease details, service ground rent (where applicable) are given as a guide only and should be checked and confirmed by your solicitor prior to exchange of contracts.