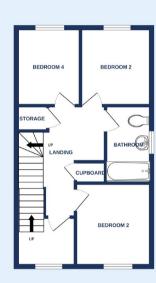

GROUND FLOOR 1ST FLOOR 2ND FLOOR

## Accommodation

Sitting Room
Kitchen/Breakfast Room
W/C

**Master Bedroom** 

**En-Suite** 

**Bedroom Two** 

**Bedroom Three** 

**Bedroom Four** 

**Bathroom** 