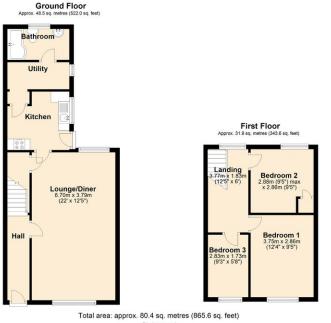

e cupboard and access to kitchen

**KITCHEN** 9'3" x 8'8" (2.81m x 2.65m) Fully fitted kitchen with worktops, oven and hob. window and door to rear garden and access to utility Room and bathroom

**UTILITY ROOM** Worktops, plumbing for washing machine, access to bathroom

#### BATHROOM

Bath with shower over, wash hand basin, Wc, all tiled walls and window to rear aspect

#### LANDING

Window to rear aspect, access to bedrooms, built in storage cupboard housing boiler and access to loft

**BEDROOM 1** 9'5" x 12'4" (2.87m x 3.75m) Window to front aspect

**BEDROOM 2** 9'5" x 9'6" (2.86m x 2.90m) Window to rear aspect

**BEDROOM 3** 5'8" x 9'3" (1.73m x 2.83m Window to front aspect

#### **REAR GARDEN**

Concrete area leading to garden laid with patio and outside storage area

## Floorplan



Plan is not to scale Plan produced using PlanUp.



# Walker and Lewis Estate Agents Ltd | Pontypridd

01443 218439 | info@walkerandlewis.co.uk

EPC