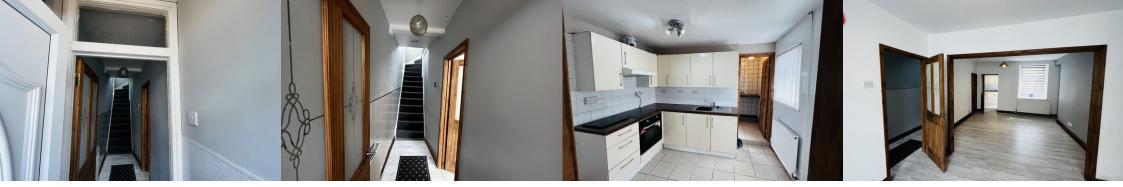

#### **ENTRANCE HALL**

Upvc door to hallway, Laminate flooring , access to Reception Room one and first floor

### **LOUNGE/DINER** 12'5" x 22'0" (3.79m x 6.70m Window to front and rear aspect, laminate flooring and electric wall mounted fire, under stair storage cupboard and access to kitchen

**KITCHEN** 9'3" x 8'8" (2.81m x 2.65m) Fully fitted kitchen with worktops, oven and hob. window and door to rear garden and access to utility Room and bathroom

**UTILITY ROOM** Worktops, plumbing for washing machine, access to bathroom

#### BATHROOM

Bath with shower over, wash hand basin, Wc, all tiled walls and window to rear aspect