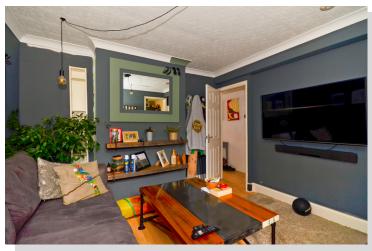

Internally the property has two receptions rooms with the dining area well linked to the kitchen, to create a sociable kitchen/diner area. The property also offers three bedrooms suitably complimented by a family bathroom. The outside space is sunny, private and offers potential for any keen gardeners.

#### Accommodation

**GROUND FLOOR** 

**Entrance Hall** 

Lounge 11'7 x 10'6

Dining Room 11'6 x 11'1

Kitchen 13'1 x 7'8

**Shower Room** 

FIRST FLOOR