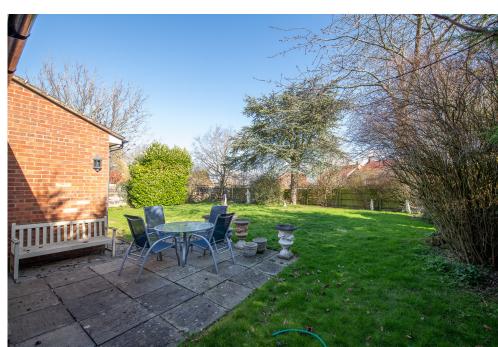

#### Outside

The rear garden is mainly laid to lawn with a patio seating area, planted boarders and mature trees and an outside tap. The front garden is mainly laid to lawn with a further patio seating area.

#### Parking

The property benefits from a double garage with power and light along with driveway parking to the front.