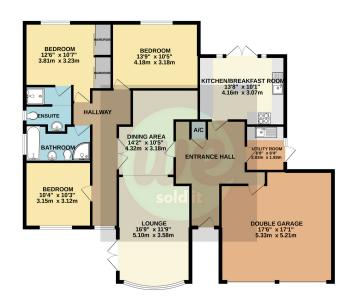

### PROPERTY SUMMARY

We Sold It are pleased to present this three double bedroom bedroom detached bungalow located in a secluded private road in the popular Buckinghamshire village of Aston Clinton. This property is presented in excellent condition and must be viewed to be appreciated. Property comprises entrance hall, lounge, dining area, kitchen/ breakfast room, utility room, three double bedrooms, family bathroom, en-suite, double garage, rear garden and driveway parking. NO UPPER CHAIN

We would advise you check the availability of this property before travelling any distance to view. We have taken every precaution to ensure that these details are accurate and not misleading. If there is any point which is of particular importance to you, please contact us and we will provide any information you require, or professional verification should be sought. We would recommend you do this, particularly if you intend to travel some distance to view the property. The mention of any appliances and services within these details does not imply that they are in full and efficient working order. These particulars are in draft form awaiting Vendors confirmation of their accuracy. These details must therefore be taken as a guide only and complete accuracy cannot be guaranteed. All dimensions are approximate. Floor Plan: For illustrative purposes only, not to scale.