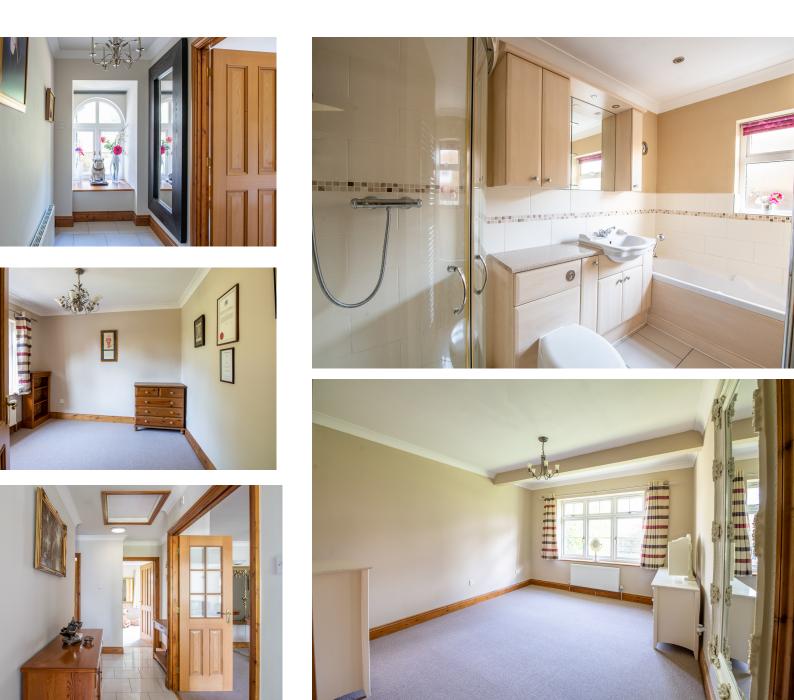

#### **3** BEDROOMS

The property offers three double bedrooms. The master bedroom and second bedroom both benefit from built in wardrobes.

#### BATHROOMS

The family bathroom comprises of a low level w/c. wash hand basin set in vanity unit, panel bath, corner shower cubicle and heated towel rail. The en-suite to master comprises of a low level w/c, wash hand basin set in vanity unit, double shower and heated towel rail. Both bathrooms are fully tiled.

#### LIVING

The property benefits from a large living room with bay window to the front aspect and French doors out to a patio seating area as well as a dining area with pass through to the kitchen.

### PROPERTY SUMMARY

We Sold It are pleased to present this three double bedroom bedroom detached bungalow located in a secluded private road in the popular Buckinghamshire village of Aston Clinton. This property is presented in excellent condition and must be viewed to be appreciated. Property comprises entrance hall, lounge, dining area, kitchen/ breakfast room, utility room, three double bedrooms, family bathroom, en-suite, double garage, rear garden and driveway parking. NO UPPER CHAIN