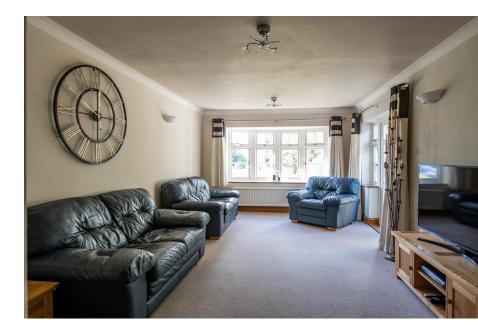

## LIVING AREA

#### LIVING

The property benefits from a large living room with bay window to the front aspect and French doors out to a patio seating area as well as a dining area with pass through to the kitchen.