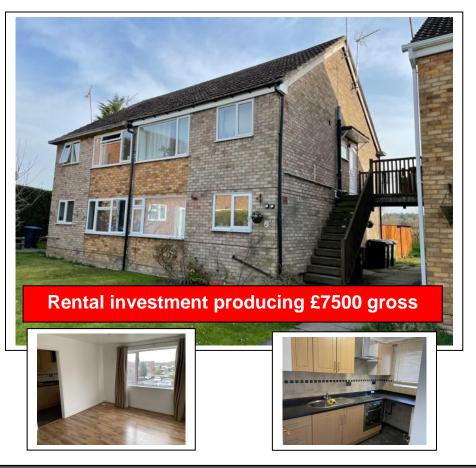

This first floor part furnished apartment is currently let and has Hallway, Lounge, fitted kitchen, plus 2 bedrooms and a shower room. There is a rear garden and a garage in a nearby block. The property ground lease was extending in 2017 and now as approx. 119 years unexpired.

## Elm Close, Binley Woods, Coventry, CV3 2BU

| Hall.          | With laminate floor, uPVC double glazed front door                                                                                                                                                                                                                |
|----------------|-------------------------------------------------------------------------------------------------------------------------------------------------------------------------------------------------------------------------------------------------------------------|
| Lounge         | 14'1,x 11'3 with uPVC double glazed window, laminate floor and convector heater. Sofa, breakfast unit.                                                                                                                                                            |
| Fitted Kitchen | 8'11 x 5'10 with range of base and wall units with stainless steel sink, Inset ceramic. Whirlpool hob with stainless steel built under oven, integrated fridge, plumbing for washing machine, chimney cooker hood, ceramic tiled floor uPVC double glazed window. |
| Bedroom 1      | 10'1 x 13' with uPVC double glazed window double, bed and convector heater                                                                                                                                                                                        |
| Bedroom 2      | 8'3 x 7' with uPVC double glazed window and convector heater                                                                                                                                                                                                      |
| Bathroom       | With quadrant shower cubicle with thermostatic shower, vanity wash basin and low level WC. Full height wall tiling and ceramic floor tiling. Chrome ladder style heated towel rail                                                                                |
| Outside        | Small garden area, street parking and Garage (requiring work) in nearby block.                                                                                                                                                                                    |