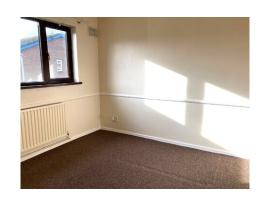

**Bedroom**: 11'4" x 10'4" (3.45 m x 3.15 m) UPVC double glazed window, Radiator.

Study/Nursery: UPVC double glazed window, Radiator.

**Bathroom**: Three piece suite comprising; Panelled bath with shower over, Pedestal wash basin, Low flush WC, Extractor fan.