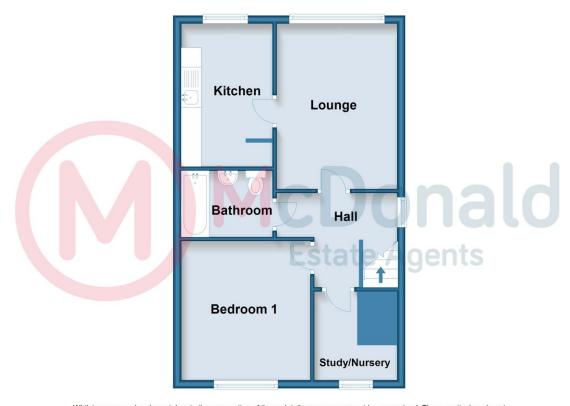

Hall: Loft access, Radiator.

**Lounge**: 13'5" x 9'9" (4.09 m x 2.97 m) TV point, Coved ceiling, UPVC double glazed window, Radiator.

**Kitchen**: 11'8" x 7'4" (3.56 m x 2.24 m) Wall and base cupboard units with complementary roll edge worktops, Electric cooker point, Plumbed for washing machine, Built in cupboard, UPVC double glazed window.

**Bedroom**: 11'4" x 10'4" (3.45 m x 3.15 m) UPVC double glazed window, Radiator.

Study/Nursery: UPVC double glazed window, Radiator.

**Bathroom**: Three piece suite comprising; Panelled bath with shower over, Pedestal wash basin, Low flush WC, Extractor fan.

## Floor Plan

Whilst every care has been taken in the preparation of these details, accuracy cannot be guaranteed. These particulars do not constitute a contract or part of a contract. Room dimensions (where shown) are approximate. Floorplans are for general guidance and are not to scale.