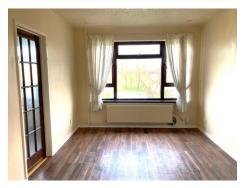

Hall: Loft access, Radiator.

**Lounge**: 13'5" x 9'9" (4.09 m x 2.97 m) TV point, Coved ceiling, UPVC double glazed window, Radiator.

**Kitchen**: 11'8" x 7'4" (3.56 m x 2.24 m) Wall and base cupboard units with complementary roll edge worktops, Electric cooker point, Plumbed for washing machine, Built in cupboard, UPVC double glazed window.