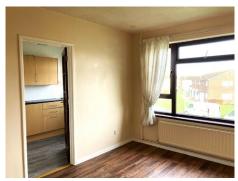

**Bedroom**: 11'4" x 10'4" (3.45 m x 3.15 m) UPVC double glazed window, Radiator.

Study/Nursery: UPVC double glazed window, Radiator.

**Bathroom**: Three piece suite comprising; Panelled bath with shower over, Pedestal wash basin, Low flush WC, Extractor fan.