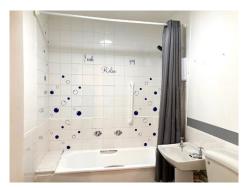

**Bedroom**: 11'4" x 10'4" (3.45 m x 3.15 m) UPVC double glazed window, Radiator.

Study/Nursery: UPVC double glazed window, Radiator.

**Bathroom**: Three piece suite comprising; Panelled bath with shower over, Pedestal wash basin, Low flush WC, Extractor fan.