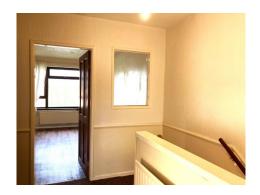

Hall: Loft access, Radiator.

**Lounge**: 13'5" x 9'9" (4.09 m x 2.97 m) TV point, Coved ceiling, UPVC double glazed window, Radiator.

**Kitchen**: 11'8" x 7'4" (3.56 m x 2.24 m) Wall and base cupboard units with complementary roll edge worktops, Electric cooker point, Plumbed for washing machine, Built in cupboard, UPVC double glazed window.

**Bedroom**: 11'4" x 10'4" (3.45 m x 3.15 m) UPVC double glazed window, Radiator.

Study/Nursery: UPVC double glazed window, Radiator.

**Bathroom**: Three piece suite comprising; Panelled bath with shower over, Pedestal wash basin, Low flush WC, Extractor fan.