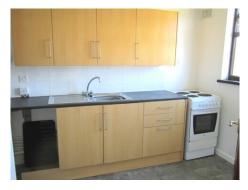

Hall: Loft access, Radiator.

**Lounge**: 13'5" x 9'9" (4.09 m x 2.97 m) TV point, Coved ceiling, UPVC double glazed window, Radiator.

**Kitchen**: 11'8" x 7'4" (3.56 m x 2.24 m) Wall and base cupboard units with complementary roll edge worktops, Electric cooker point, Plumbed for washing machine, Built in cupboard, UPVC double glazed window.