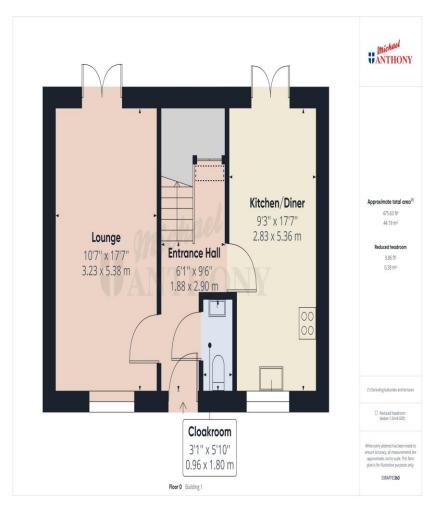

2 Ryans Path Buckingham Park £475,000 Freehold

\*\*360 Virtual Tour\*\* Michael Anthony are pleased to offer this spacious family home set in a quiet location on the popular Buckingham Park development. The property is a short walk to the village centre with shops and is close to the primary school. This excellent home benefits from five good size bedrooms, a large lounge and kitchen/diner. It also has a downstairs cloakroom, family bathroom and en-suite. Outside there is a south facing rear garden with access to the garage which has parking. This property will make an fantastic family home in a great area so please call us today to arrange a viewing.

## 2 Ryans Path

Buckingham Park Aylesbury Buckinghamshire HP19 9SG

- POPULAR BUCKINGHAM PARK DEVELOPMENT
- DETACHED FAMILY HOME
- FIVE BEDROOMS
- CLOSE TO VILLAGE CENTRE
- LARGE LOUNGE
- KITCHEN/DINER
- CLOAKROOM
- ENSUITE & FAMILY BATHROOM
- SOUTH FACING REAR GARDEN
- Council Tax Band: