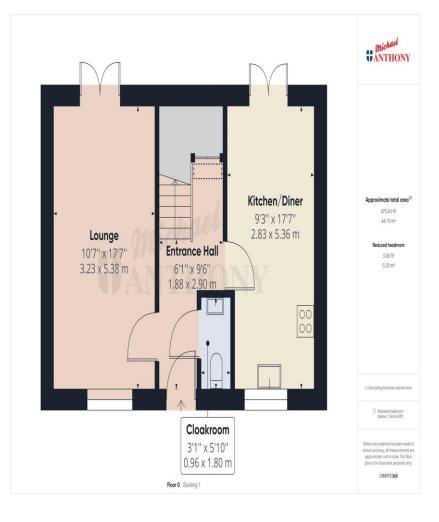

2 Ryans Path Buckingham Park £475,000 Freehold

\*\*360 Virtual Tour\*\* Michael Anthony are pleased to offer this spacious family home set in a quiet location on the popular Buckingham Park development. The property is a short walk to the village centre with shops and is close to the primary school. This excellent home benefits from five good size bedrooms, a large lounge and kitchen/diner. It also has a downstairs cloakroom, family bathroom and en-suite. Outside there is a south facing rear garden with access to the garage which has parking. This property will make an fantastic family home in a great area so please call us today to arrange a viewing.

## 2 Ryans Path

Buckingham Park Aylesbury Buckinghamshire HP19 9SG

- POPULAR BUCKINGHAM PARK
   DEVELOPMENT
- DETACHED FAMILY HOME
- FIVE BEDROOMS
- CLOSE TO VILLAGE CENTRE
- LARGE LOUNGE
- KITCHEN/DINER
- CLOAKROOM
- ENSUITE & FAMILY BATHROOM
- SOUTH FACING REAR GARDEN
- Council Tax Band: