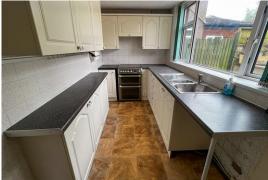

Kitchen
4.14 m x 1.86 m (13'7" x 6'1")
UPVC window to rear, base and wall units with work surface, sink unit, part tiled walls, gas cooker, vinyl flooring, door to dining room.

Dining Room 3.45 m x 2.61 m (11'4" x 8'7") UPVC window to rear, radiator, door to utility.