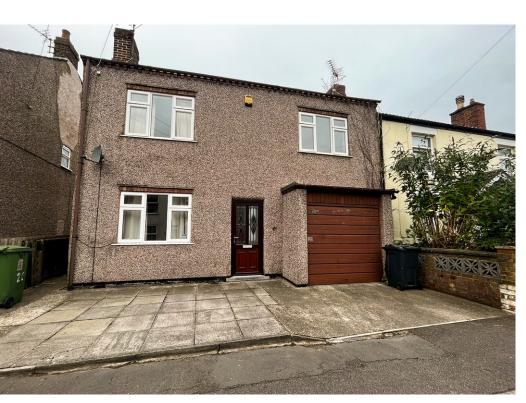

## Wright Street Codnor DE5 9RQ, DE5 9RQ **£150,000**

## **FEATURES:**

- DETACHED PROPERTY
- TWO DOUBLE BEDROOMS
- IN NEED OF MODERNISATION
- GOOD SIZED GARDEN WITH OUTBUILDINGS
- TWO RECEPTION ROOMS
- NO UPWARD CHAIN
- GARAGE AND DRIVEWAY
- SOUGHT AFTER LOCATION IN CODNOR
- IDEAL FOR THE INVESTOR
- UPVC DOUBLE GLAZED

Outside
To the front is a driveway providing off street parking and leading to a single garage.

To the rear of the property is a good sized garden with outbuildings, with WC, garden shed. and being enclosed.