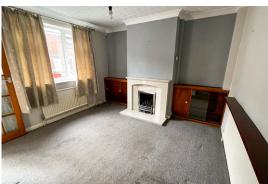

**COUNCIL TAX BAND: B EPC RATING: TBC** 

Entrance Hallway stairs rising to the first flooring, door to lounge.

Lounge 3.55 m x 3.36 m (11'8" x 11'0") UPVC window to front, fireplace, radiator, door to kitchen.