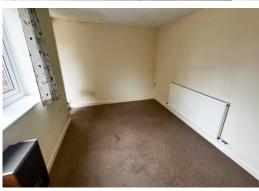

Utility Room 2.83 m x 1.37 m (9'3" x 4'6") Door to rear, sink, part tiled walls, radiator.

First floor landing Doors to bedrooms and bathroom. Bedroom One 3.55 m x 2.78 m (11'8" x 9'1") UPVC window to front, radiator, storage cupboard, over stairs storage.

Bedroom Two 3.60 m x 2.86 m (11'10" x 9'5") UPVC window to front, radiator, storage cupboard housing the boiler.

Bathroom
UPVC windows to rear, four piece suite, panelled bath, shower cubicle, WC and pedestal hand wash, radiator, tiled walls.