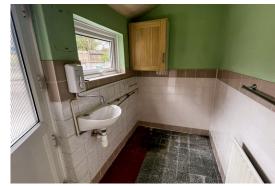

Bedroom Two 3.60 m x 2.86 m (11'10" x 9'5") UPVC window to front, radiator, storage cupboard housing the boiler.

Bathroom
UPVC windows to rear, four piece suite, panelled bath, shower cubicle, WC and pedestal hand wash, radiator, tiled walls.