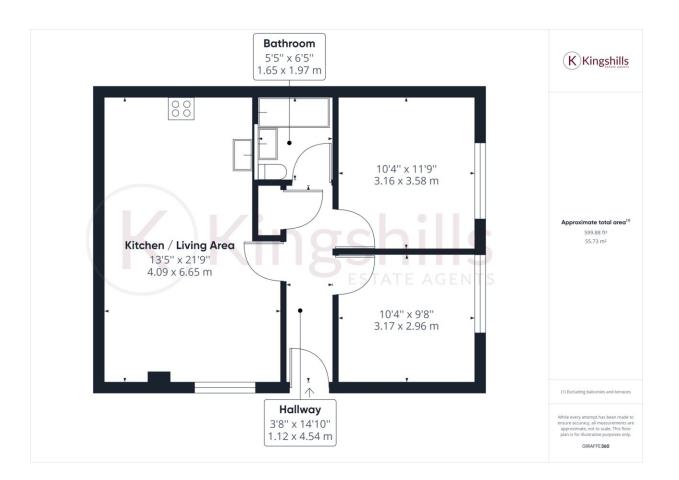

## **Property Description**

A recently converted two-bedroom maisonette located in the highly sought-after village Monks Risborough, which is a short walk from Princes Risborough town centre which offers an array of shops, cafés and restaurants. This property has been finished to an extremely high standard and an internal viewing is recommended to appreciate the condition. Internally the accommodation comprises; private entrance to the light and airy hallway; living room which is open plan to the modern kitchen which benefits from a range of appliances including a dishwasher; two double bedrooms and bathroom. The property is conveniently located close to local amenities and Princes Risborough train station. Available from late February on an unfurnished basis.