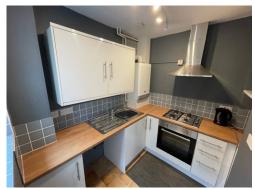

#### **KITCHEN**

Emulsion walls and ceiling, Tiled Flooring, Fitted Kitchen in white Upvc, Wall mounted combi boiler, Upvc window to rear and Door leading to rear garden