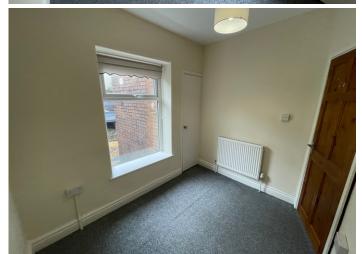

### BEDROOM 1

Emulsion walls and ceiling, Carpet flooring, Radiator, Power Points, Upvc window to front.

#### BEDROOM 2

Emulsion walls and celling, Carpet flooring, Radiator, Power Points, Upvc window to front.

### BEDROOM 3

Emulsion walls and ceiling, Carpet flooring, Radiator, Power Points, Storage cupboard, Upvc Window to rear.