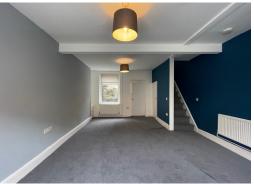

#### LOUNGE

Emulsion walls and ceiling, Carpet flooring, Upvc Windows to front and rear, 2 x Radiators, power Points, Under stairs storage