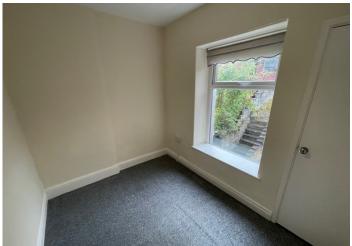

### BEDROOM 1

Emulsion walls and ceiling, Carpet flooring, Radiator, Power Points, Upvc window to front.

#### BEDROOM 2

Emulsion walls and celling, Carpet flooring, Radiator, Power Points, Upvc window to front.

### BEDROOM 3

Emulsion walls and ceiling, Carpet flooring, Radiator, Power Points, Storage cupboard, Upvc Window to rear.