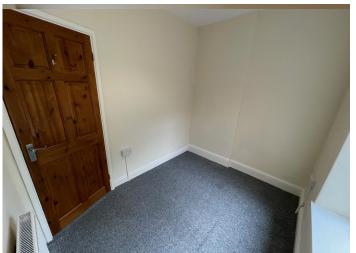

### BEDROOM 3

Emulsion walls and ceiling, Carpet flooring, Radiator, Power Points, Storage cupboard, Upvc Window to rear.