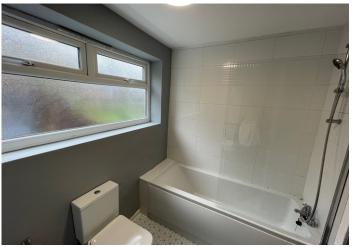

#### **BATHROOM**

Emulsion walls with tiled splashbacks, Emulsion ceiling, Laminate flooring, Joiece bathroom suite in white with over bath shower, Radiator, Upvc window to rear.