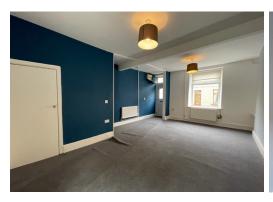

#### LOUNGE

Emulsion walls and ceiling, Carpet flooring, Upvc Windows to front and rear, 2 x Radiators, power Points, Under stairs storage