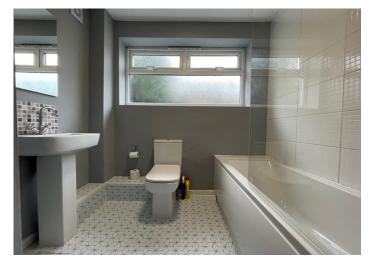

#### **BATHROOM**

Emulsion walls with tiled splashbacks, Emulsion ceiling, Laminate flooring, Joiece bathroom suite in white with over bath shower, Radiator, Upvc window to rear.