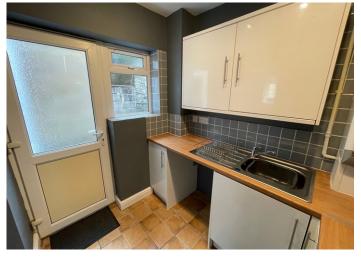

#### **KITCHEN**

Emulsion walls and ceiling, Tiled Flooring, Fitted Kitchen in white Upvc, Wall mounted combi boiler, Upvc window to rear and Door leading to rear garden