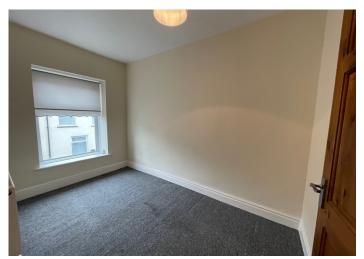

### BEDROOM 1

Emulsion walls and ceiling, Carpet flooring, Radiator, Power Points, Upvc window to front.

#### BEDROOM 2

Emulsion walls and celling, Carpet flooring, Radiator, Power Points, Upvc window to front.

### BEDROOM 3

Emulsion walls and ceiling, Carpet flooring, Radiator, Power Points, Storage cupboard, Upvc Window to rear.