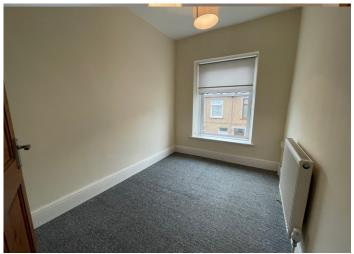

### BEDROOM 1

Emulsion walls and ceiling, Carpet flooring, Radiator, Power Points, Upvc window to front.