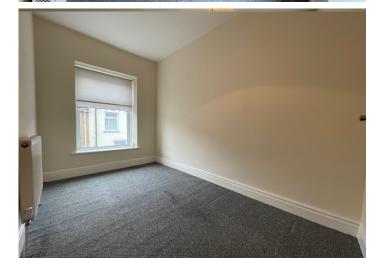

#### BEDROOM 2

Emulsion walls and celling, Carpet flooring, Radiator, Power Points, Upvc window to front.