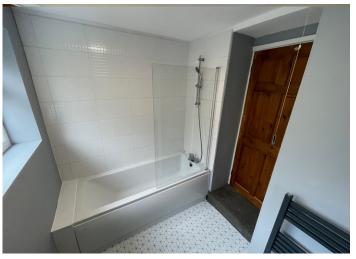

#### **BATHROOM**

Emulsion walls with tiled splashbacks, Emulsion ceiling, Laminate flooring, Joiece bathroom suite in white with over bath shower, Radiator, Upvc window to rear.