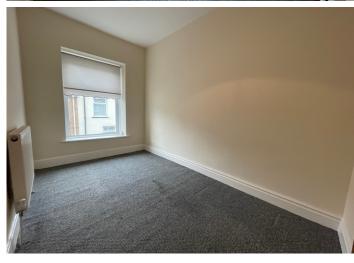

### BEDROOM 1

Emulsion walls and ceiling, Carpet flooring, Radiator, Power Points, Upvc window to front.

#### BEDROOM 2

Emulsion walls and celling, Carpet flooring, Radiator, Power Points, Upvc window to front.

### BEDROOM 3

Emulsion walls and ceiling, Carpet flooring, Radiator, Power Points, Storage cupboard, Upvc Window to rear.