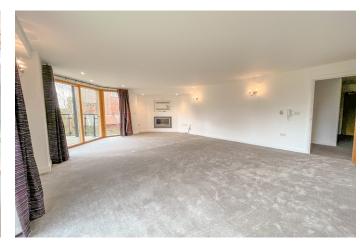

### Cloakroom

Fitted with a low level w.c, handbasin.

**Sitting Room** 7.92m (26') x 5.04m (16'6") A superb bright and spacious room with large windows to the rear overlooking the communal gardens, sliding door to the Kitchen, fitted gas fire, sliding door to the Balcony.