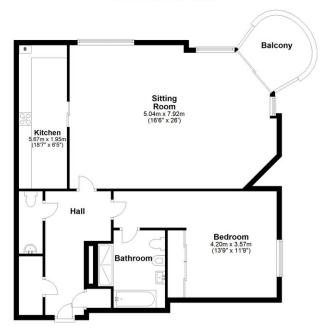

# **First Floor**

#### **Communal Hall**

### **Entrance Hall**

With an entrance door, built in cupboard, second cupboard with plumbing for a washing machine, range of built in shelving with cupboards under.

### Cloakroom

Fitted with a low level w.c, handbasin.

**Sitting Room** 7.92m (26') x 5.04m (16'6") A superb bright and spacious room with large windows to the rear overlooking the communal gardens, sliding door to the Kitchen, fitted gas fire, sliding door to the Balcony.

**Kitchen** 5.67m (18'7") x 1.95m (6'5") Comprising of an extensive range of fitted cupboards and drawers with working surfaces over, stainless steel sink unit, gas hob with and extractor hood over, built in oven, integrated dishwasher, integrated fridge freezer, wall mounted combination gas boiler serving the heating and hot water systems, tiled floor.

**Bedroom** 4.20m (13'9") x 3.57m (11'9") With a window to the side, range of double wardrobes with mirrored sliding doors.

#### **En Suite Bathroom**

Fitted with a five piece suite comprising of a bath, large shower enclosure with glass screen, handbasin in a vanity unit with cupboard under, bidet, low level wc with a concealed cistern, extensive wall tiling, tiled floor, extractor fan.