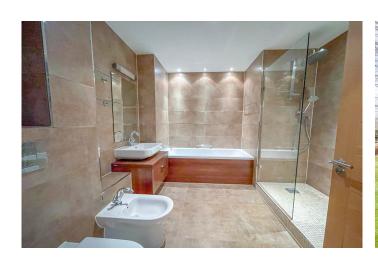

#### **En Suite Bathroom**

Fitted with a five piece suite comprising of a bath, large shower enclosure with glass screen, handbasin in a vanity unit with cupboard under, bidet, low level wc with a concealed cistern, extensive wall tiling, tiled floor, extractor fan.