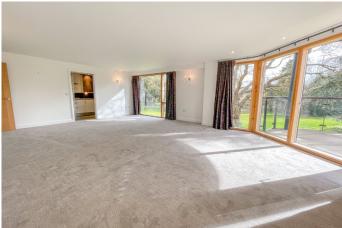

### Cloakroom

Fitted with a low level w.c, handbasin.

**Sitting Room** 7.92m (26') x 5.04m (16'6") A superb bright and spacious room with large windows to the rear overlooking the communal gardens, sliding door to the Kitchen, fitted gas fire, sliding door to the Balcony.