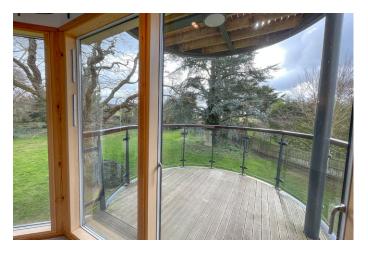

### Cloakroom

Fitted with a low level w.c, handbasin.

**Sitting Room** 7.92m (26') x 5.04m (16'6") A superb bright and spacious room with large windows to the rear overlooking the communal gardens, sliding door to the Kitchen, fitted gas fire, sliding door to the Balcony.

#### Outside

Meridian Gardens is approached through automatic gates that lead to secure and well lit allocated and visitors parking. The communal landscaped grounds are surrounded by mature trees with lawns and flower borders.