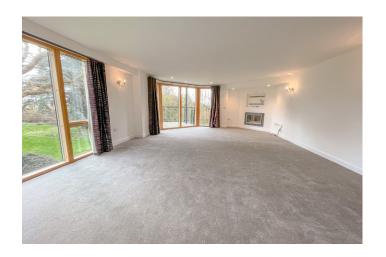

### Cloakroom

Fitted with a low level w.c, handbasin.

**Sitting Room** 7.92m (26') x 5.04m (16'6") A superb bright and spacious room with large windows to the rear overlooking the communal gardens, sliding door to the Kitchen, fitted gas fire, sliding door to the Balcony.