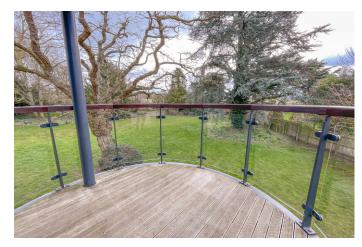

#### Outside

Meridian Gardens is approached through automatic gates that lead to secure and well lit allocated and visitors parking. The communal landscaped grounds are surrounded by mature trees with lawns and flower borders.