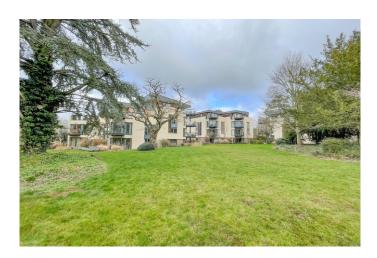

#### Outside

Meridian Gardens is approached through automatic gates that lead to secure and well lit allocated and visitors parking. The communal landscaped grounds are surrounded by mature trees with lawns and flower borders.