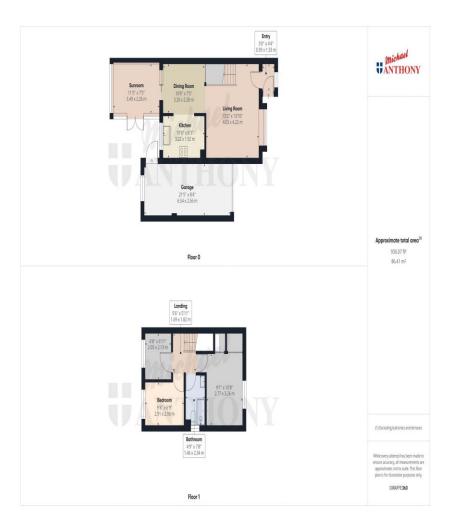

11 Ash Close Coppice **£330,000** Freehold

Three bedroom semi detached family home on the popular Coppice development. Built by Wimpey Homes in the early 1980's. The property has the addition of the porch to the front, the conservatory, solar panels providing electric and the attached garage alongside with a personal door to the good size south west facing rear garden. There is a walk in shower to the main bathroom and the master bedroom has built in wardrobes. The home is in need of some updating. <

## 11 Ash Close

Coppice Aylesbury Buckinghamshire HP20 1XX

- THREE BEDROOM SEMI DETATCHED FAMILY HOME
- COPPICE
- LOUNGE/ DINER
- KITCHEN
- CONSERVATORY
- GARAGE AND DRIVEWAY
- SOUTH WEST FACING REAR GARDEN
- SOLAR PANELS
- WALK TO LOCAL SHOPS AND DR'S SURGERY
- Council Tax Band: D