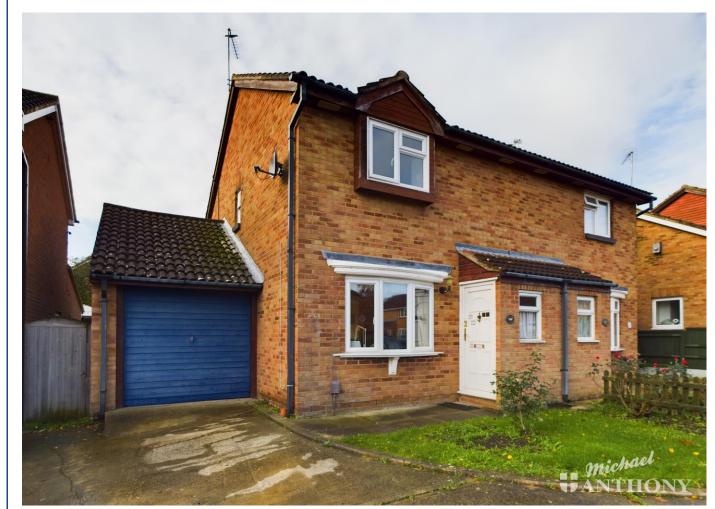

11 Ash Close Coppice **£330,000** Freehold

Three bedroom semi detached family home on the popular Coppice development. Built by Wimpey Homes in the early 1980's. The property has the addition of the porch to the front, the conservatory, solar panels providing electric and the attached garage alongside with a personal door to the good size south west facing rear garden. There is a walk in shower to the main bathroom and the master bedroom has built in wardrobes. The home is in need of some updating. <

## 11 Ash Close

Coppice Aylesbury Buckinghamshire HP20 1XX

- THREE BEDROOM SEMI DETATCHED FAMILY HOME
- COPPICE
- LOUNGE/ DINER
- KITCHEN
- CONSERVATORY
- GARAGE AND DRIVEWAY
- SOUTH WEST FACING REAR GARDEN
- SOLAR PANELS
- WALK TO LOCAL SHOPS AND DR'S SURGERY
- Council Tax Band: D