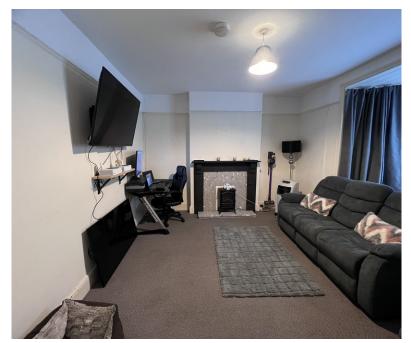

# Lounge 3.91m x 3.55m

With window to front. Slate fireplace surround, marble back and hearth with gas fired insert. Three twin power points Television point.