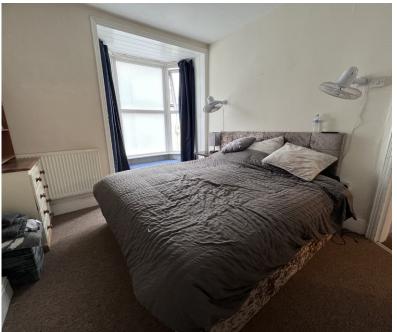

### Main Bedroom

With bay window to front. Double panel radiator Two twin power points.