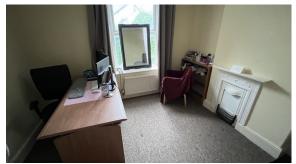

### Main Bedroom

With bay window to front. Double panel radiator Two twin power points.