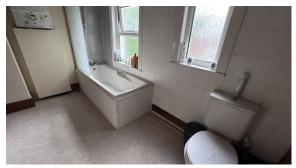

## Bathroom

Panel bath with shower unit above. Low flush WC pedestal wash hand basin. Worcester wall mounted gas fired boiler.