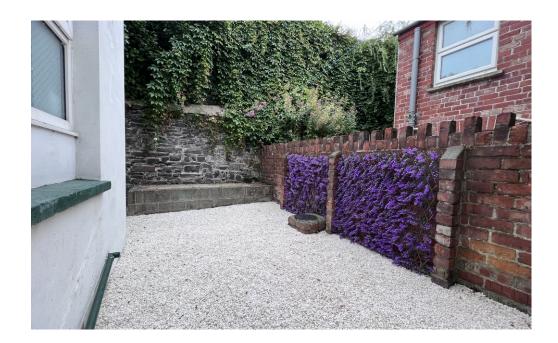

al landing

With twin power point, access hatch to insulated loft space ideal for conversion and door to.

### Rear Bedroom 3.37m x 0.00m

With window to rear. Double panel radiator. Feature bedroom fire grate. Power points.

### Main Bedroom

With bay window to front. Double panel radiator Two twin power points.

#### Front Bedroom

With window to front. Panel radiator. Power point.

#### Outside

To rear enclosed rear yard.

### Services

Mains electric, Gas, Water and drainage. Gas fired central heating system.

## General

This is an excellent opportunity of acquiring a good size home in a central town location being close to the Castle grounds and the seafront. Ideal for couples of all age groups. For further details contact lestyn Leyshon who will be please to arrange your viewing.