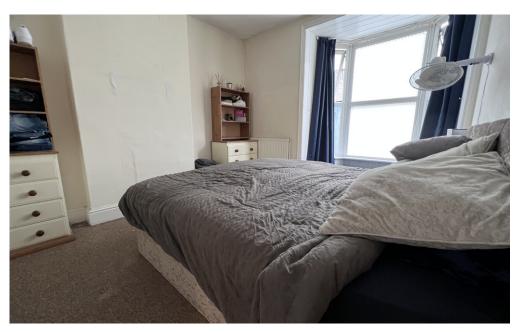

### Rear Bedroom 3.37m x 0.00m

With window to rear. Double panel radiator. Feature bedroom fire grate. Power points.

### Main Bedroom

With bay window to front. Double panel radiator Two twin power points.

#### Front Bedroom

With window to front. Panel radiator. Power point.