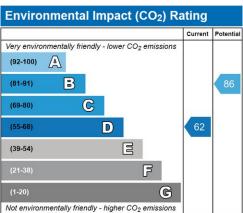

ding

With twin power point, access hatch to insulated loft space ideal for conversion and door to.

### Rear Bedroom 3.37m x 0.00m

With window to rear. Double panel radiator. Feature bedroom fire grate. Power points.

### Main Bedroom

With bay window to front. Double panel radiator Two twin power points.

#### Front Bedroom

With window to front. Panel radiator. Power point.

#### Outside

To rear enclosed rear yard.

### Services

Mains electric, Gas, Water and drainage. Gas fired central heating system.

## General

This is an excellent opportunity of acquiring a good size home in a central town location being close to the Castle grounds and the seafront. Ideal for couples of all age groups. For further details contact lestyn Leyshon who will be please to arrange your viewing.