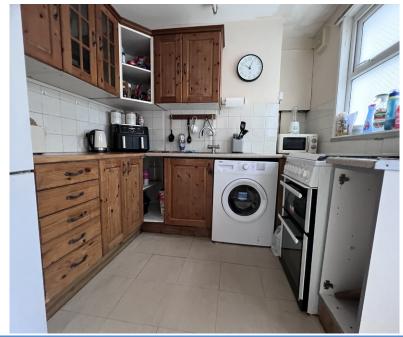

#### Kitchen 2.80m x 2.56m

With three base cupboards five drawer cupboards worktop above. Single drainer sink. Six wall cupboards. Double panel radiator. Door to understairs storage cupboard. Half glazed door to outside rear.