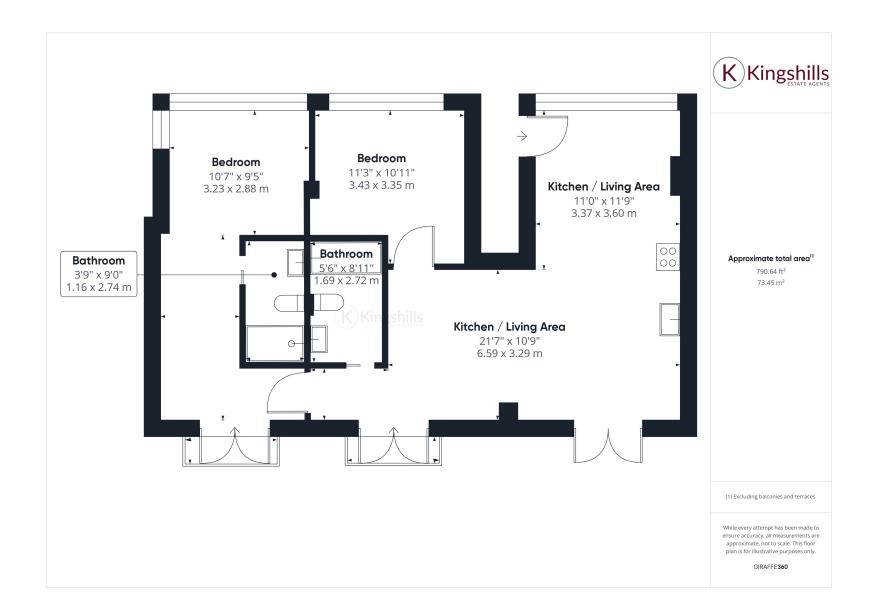

## **Property Features**

- Two Bedroom Apartment
- Grade II Listed Building
- Open Plan Living Room/Kitchen
- Modern Bathroom
- Two Double Bedrooms

- En-Suite Shower Room
- Set within 18 acres of Landscaped Grounds
- Allocated Parking Set within Secure Gates
- Unfurnished/Furnished
- Available End of March

## Full Description

Set within 18 acres of stunning landscaped grounds, the Uplands House Development consists of a historic Victorian Country House which was originally built over 150 years ago.

This wonderful two-bedroom executive ground floor apartment is situated within the modern section of this Grade II Listed development and is nestled in an idyllic area of natural beauty in Four Ashes, High Wycombe. The apartment boasts a thoughtfully designed layout, offering an open plan kitchen/lounge/dining room with high specification Italian designed kitchen and bespoke Italian family bathrooms. The apartment boasts two good sized bedrooms, both with large windows overlooking the green to the front. The high specification bathrooms are of Italian design. The fully fitted modern kitchen features quartz worktops and ample cupboard and plenty of room for a dining table