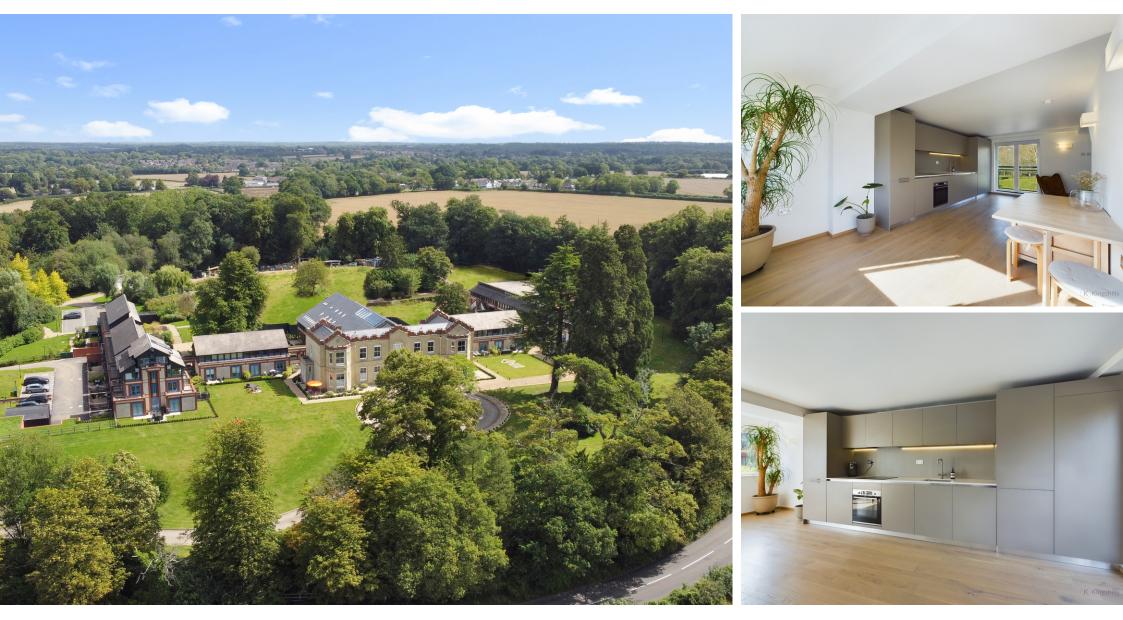

## Full Description

Set within 18 acres of stunning landscaped grounds, the Uplands House Development consists of a historic Victorian Country House which was originally built over 150 years ago.

This wonderful two-bedroom executive ground floor apartment is situated within the modern section of this Grade II Listed development and is nestled in an idyllic area of natural beauty in Four Ashes, High Wycombe. The apartment boasts a thoughtfully designed layout, offering an open plan kitchen/lounge/dining room with high specification Italian designed kitchen and bespoke Italian family bathrooms. The apartment boasts two good sized bedrooms, both with large windows overlooking the green to the front. The high specification bathrooms are of Italian design. The fully fitted modern kitchen features quartz worktops and ample cupboard and plenty of room for a dining table

This executive apartment is set behind security gates with CCTV and comes with allocated parking and access to the beautifully maintained 18 acres of landscaped communal grounds which include lawned areas and woodland pathways.

Featuring breathtaking views of the landscaped gardens and surrounding countryside from all rooms in the apartment, this distinctive two-bedroom residence offers an ideal setting to embrace the beauty of nature and its serene surroundings.