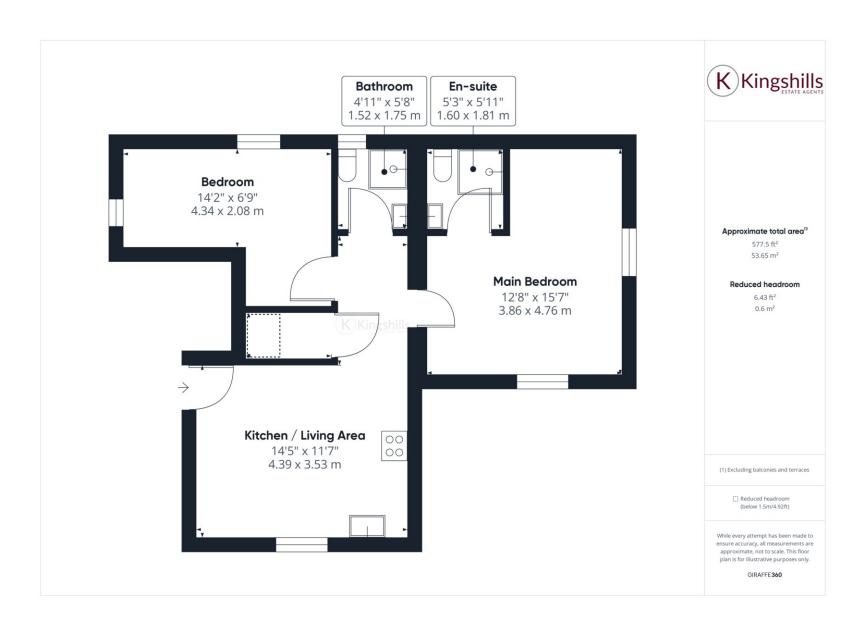

The apartment offers light and airy accommodation, with high ceilings and newly fitted sash windows. The apartment also features a stylish kitchen and two bathrooms. The kitchen is fully equipped with a washing machine and dishwasher. Externally there is parking for 1 car.