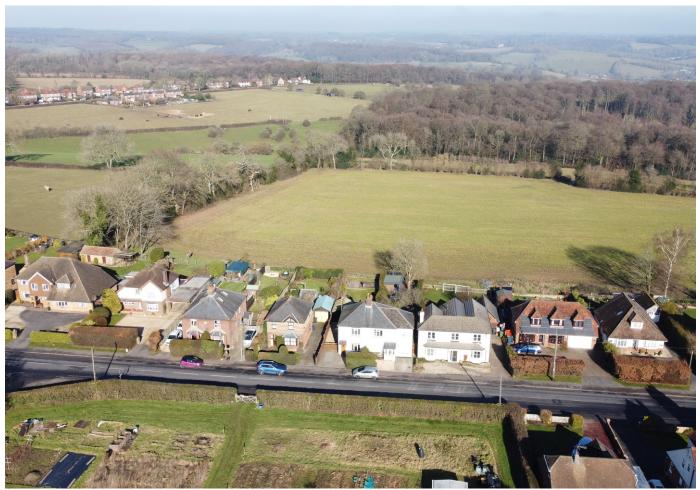

## **Full Description**

A semi detached cottage situated in a great position in the popular village of Naphill. The cottage is well presented and backs directly onto fields making the garden an ideal place to relax or entertain.

For those who love their gardening, this could be perfect as the garden is a good size and provides a blank canvas for someone to make their mark.

To the front there is driveway parking with side access leading to a single garage.

Naphill is a beautiful village surrounded by open countryside and offering excellent schooling, the perfect location to raise a family. The village amenities include the local Co-op, Londis, pubs, cafes, and restaurants. The village Hall sides on to the popular recreation ground and cricket pitch known locally as "The crick". The local primary school, Walter's Ash and Naphill Primary has a good reputation. High Wycombe is easily accessible offering the bustling Eden shopping centre, a brand new leisure centre along with a huge range of busy restaurants and bars, the town is fast becoming the place to live for everyone from first time buyers to seasoned commuters alike. Placed at Junction 4 of the M40 and having a train station in the centre offering a short commute to London Marylebone.