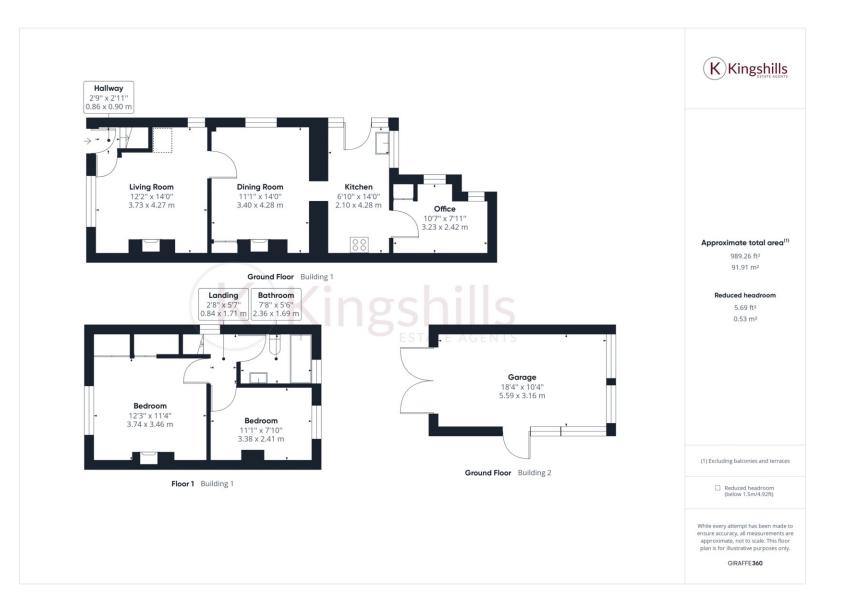

On the ground floor there are two reception rooms with feature fireplaces leading to a re-fitted kitchen and office room. On the first floor there are two bedrooms and a bathroom which provide great views over the garden and countryside.

For those who love their gardening, this could be perfect as the garden is a good size and provides a blank canvas for someone to make their mark.

To the front there is driveway parking with side access leading to a single garage.