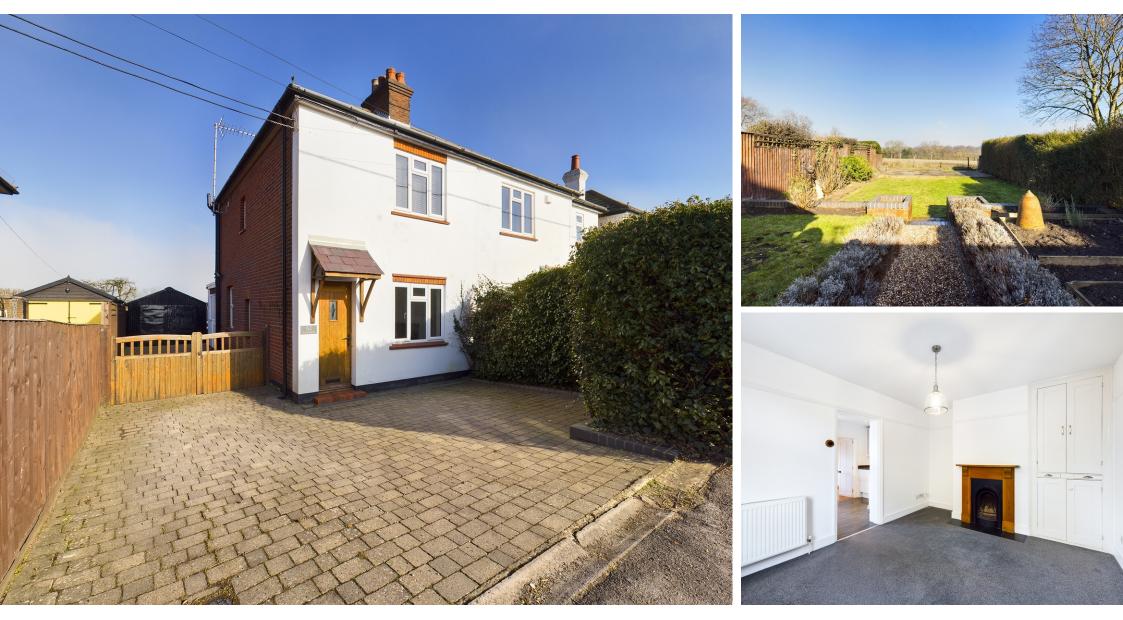

## **Full Description**

A semi detached cottage situated in a great position in the popular village of Naphill. The cottage is well presented and backs directly onto fields making the garden an ideal place to relax or entertain.

On the ground floor there are two reception rooms with feature fireplaces leading to a re-fitted kitchen and office room. On the first floor there are two bedrooms and a bathroom which provide great views over the garden and countryside.

For those who love their gardening, this could be perfect as the garden is a good size and provides a blank canvas for someone to make their mark.

To the front there is driveway parking with side access leading to a single garage.