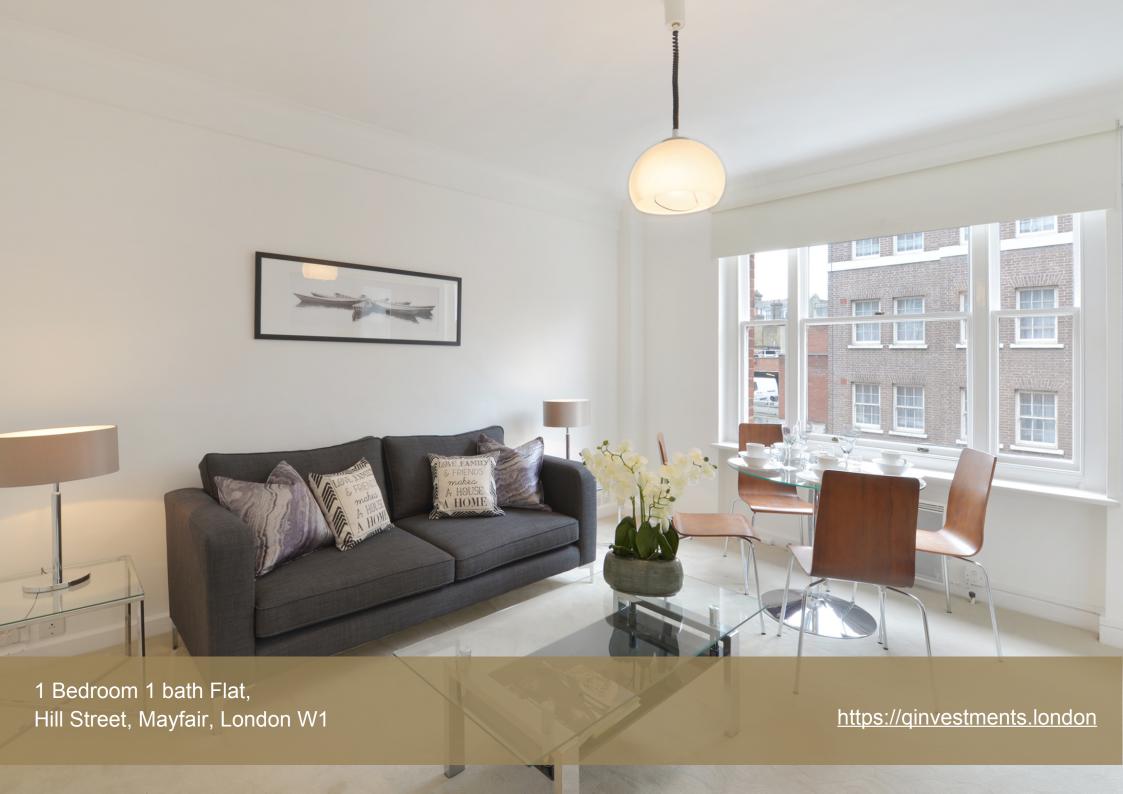

## Hill Street, Mayfair, London W1

Discover this elegant fully furnished 1 bedroom flat available for rent in Mayfair, W1, offering 419 sq ft of living space. The apartment includes a spacious reception room with rear views over Hay's Mews, a modern bathroom, and a unique kitchenette, providing access to a private communal garden.

The flat is housed within a red brick building in the heart of fashionable Mayfair, next to Berkeley Square. It boasts spacious living accommodation, an on-site manager, a lift service, and easy access to two nearby parks - Green Park and Hyde Park.