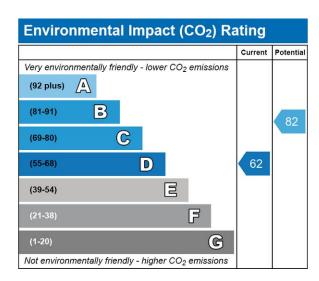

COUNCIL TAX BAND E, EPC D

Ask us for:

- Video walk through property
- 3D Tour

| Energy Efficiency Rating                    |                |       |   |         |           |
|---------------------------------------------|----------------|-------|---|---------|-----------|
|                                             |                |       |   | Current | Potential |
| Very energy efficient - lower running costs |                |       |   |         |           |
| (92 plus) 🛕                                 |                |       |   |         |           |
| (81-91)                                     |                |       |   |         | 82        |
| (69-80)                                     | C              |       |   |         |           |
| (55-68)                                     | D              |       |   | 58      |           |
| (39-54)                                     |                | 国     |   |         |           |
| (21-38)                                     |                | F     |   |         |           |
| (1-20)                                      |                |       | G |         |           |
| Not energy efficient - hig                  | gher running o | costs |   |         |           |