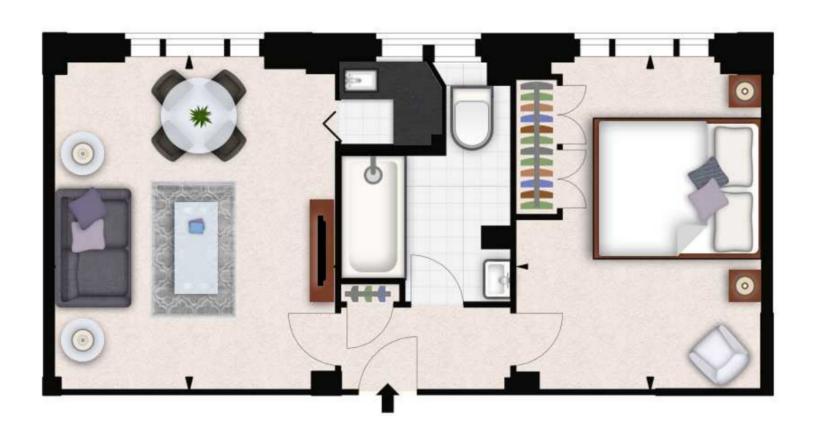

## Hill Street, Mayfair, London W1

Discover this elegant fully furnished 1 bedroom flat available for rent in Mayfair, W1, offering 419 sq ft of living space. The apartment includes a spacious reception room with rear views over Hay's Mews, a modern bathroom, and a unique kitchenette, providing access to a private communal garden.