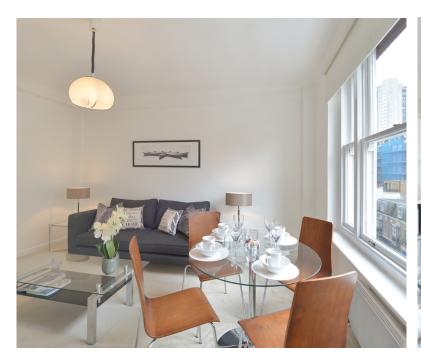

## Hill Street, Mayfair, London W1

Discover this elegant fully furnished 1 bedroom flat available for rent in Mayfair, W1, offering 419 sq ft of living space. The apartment includes a spacious reception room with rear views over Hay's Mews, a modern bathroom, and a unique kitchenette, providing access to a private communal garden.

The flat is housed within a red brick building in the heart of fashionable Mayfair, next to Berkeley Square. It boasts spacious living accommodation, an on-site manager, a lift service, and easy access to two nearby parks - Green Park and Hyde Park.