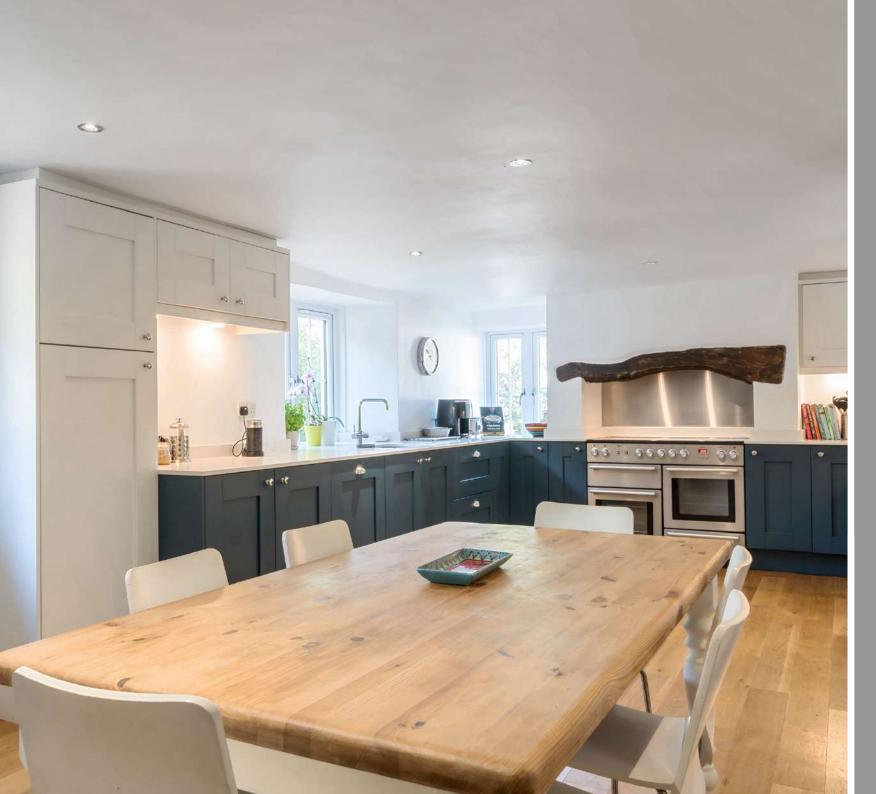

## **Features**

- Entrance Hall
- Living Room with feature fireplace
- Fitted Kitchen / Dining Room with Range style cooker
- Utility Room
- Cloakroom
- Office with door to garden
- Bedroom 2
- Bedroom 3
- Family Bathroom
- Master Bedroom on 1st floor with Ensuite Shower Room with his and hers basins
- Enclosed South facing garden to rear with views over surrounding countryside
- 1.6 acre paddock with stable
- Barn and workshop with access to main house
- Garage and driveway parking
- Oil fired central heating
- Double glazing
- Council tax band F
- What3words: ///future.responded.baroness