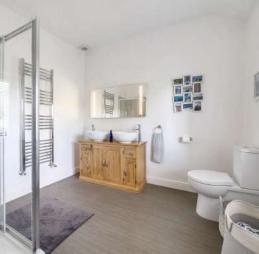

## **Features**

- Entrance Hall
- Living Room with feature fireplace
- Fitted Kitchen / Dining Room with Range style cooker
- Utility Room
- Cloakroom
- Office with door to garden
- Bedroom 2
- Bedroom 3
- Family Bathroom
- Master Bedroom on 1st floor with Ensuite Shower Room with his and hers basins
- Enclosed South facing garden to rear with views over surrounding countryside
- 1.6 acre paddock with stable
- Barn and workshop with access to main house
- Garage and driveway parking
- Oil fired central heating
- Double glazing
- Council tax band F
- What3words: ///future.responded.baroness