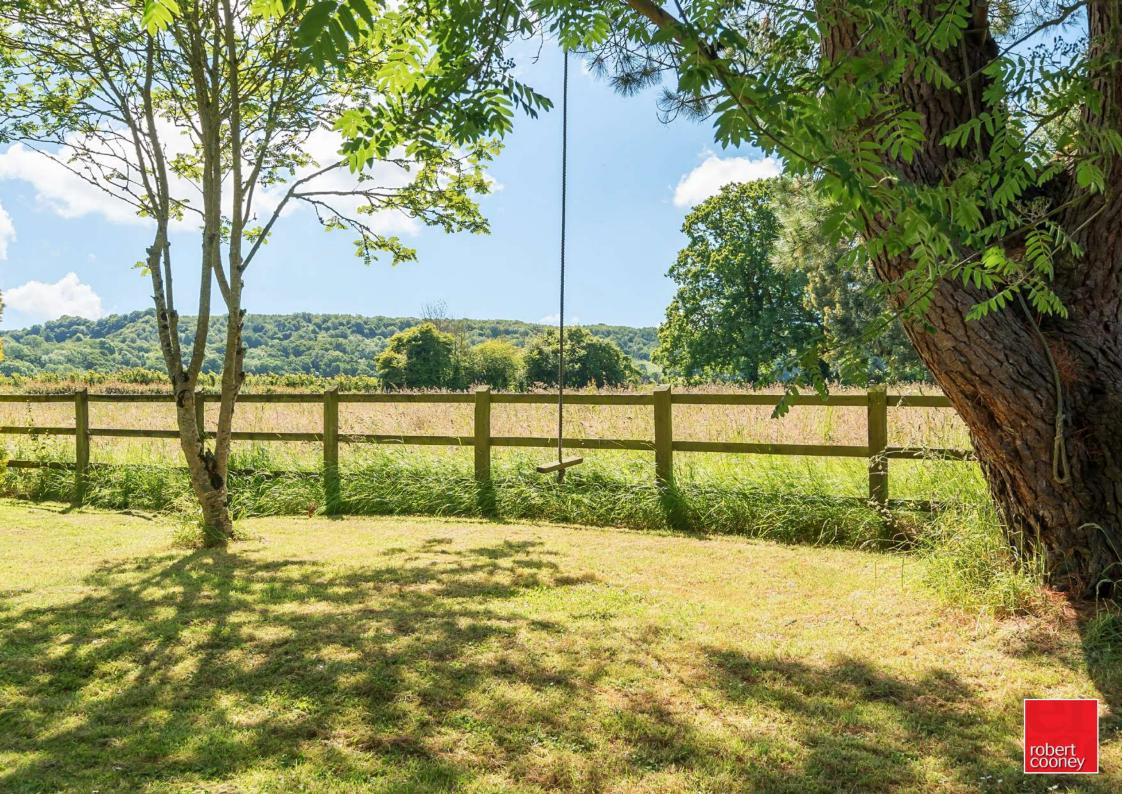

Set in over 2 acres, recently completely refurbished and situated within the small hamlet of Ford Street at the foot of the Blackdown Hills, is this immaculately presented 3 bedroomed detached house extending to 2282 sq. ft. with enclosed South facing garden and 1.6 acre paddock to the rear with stable and views towards surrounding countryside, garage and driveway parking.

## **Features**

- Entrance Hall
- Living Room with feature fireplace
- Fitted Kitchen / Dining Room with Range style cooker
- Utility Room
- Cloakroom
- Office with door to garden
- Bedroom 2
- Bedroom 3
- Family Bathroom
- Master Bedroom on 1st floor with Ensuite Shower Room with his and hers basins
- Enclosed South facing garden to rear with views over surrounding countryside
- 1.6 acre paddock with stable
- Barn and workshop with access to main house
- Garage and driveway parking
- Oil fired central heating
- Double glazing
- Council tax band F
- What3words: ///future.responded.baroness