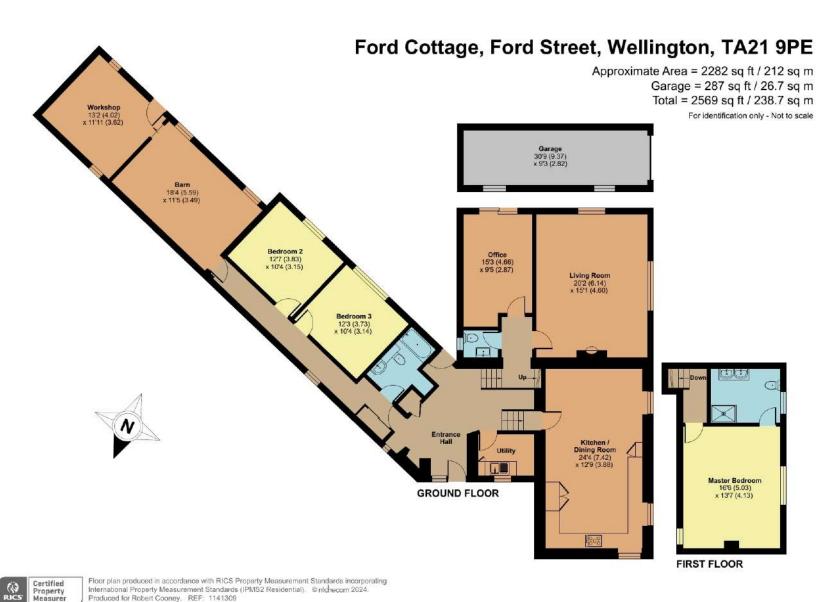

Set in over 2 acres, recently completely refurbished and situated within the small hamlet of Ford Street at the foot of the Blackdown Hills, is this immaculately presented 3 bedroomed detached house extending to 2282 sq. ft. with enclosed South facing garden and 1.6 acre paddock to the rear with stable and views towards surrounding countryside, garage and driveway parking.

## **Features**

- Entrance Hall
- Living Room with feature fireplace
- Fitted Kitchen / Dining Room with Range style cooker
- Utility Room
- Cloakroom
- Office with door to garden
- Bedroom 2
- Bedroom 3
- Family Bathroom
- Master Bedroom on 1st floor with Ensuite Shower Room with his and hers basins
- Enclosed South facing garden to rear with views over surrounding countryside
- 1.6 acre paddock with stable
- Barn and workshop with access to main house
- Garage and driveway parking
- Oil fired central heating
- Double glazing
- Council tax band F
- What3words: ///future.responded.baroness