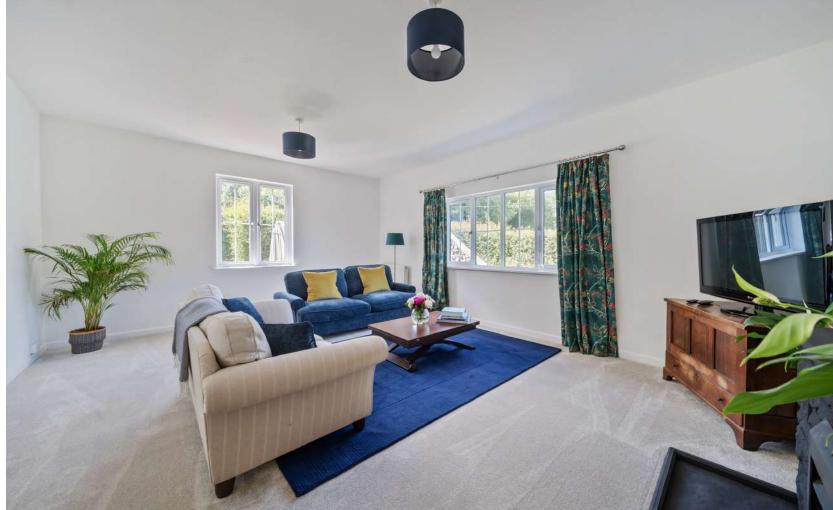

## **Features**

- Entrance Hall
- Living Room with feature fireplace
- Fitted Kitchen / Dining Room with Range style cooker
- Utility Room
- Cloakroom
- Office with door to garden
- Bedroom 2
- Bedroom 3
- Family Bathroom
- Master Bedroom on 1st floor with Ensuite Shower Room with his and hers basins
- Enclosed South facing garden to rear with views over surrounding countryside
- 1.6 acre paddock with stable
- Barn and workshop with access to main house
- Garage and driveway parking
- Oil fired central heating
- Double glazing
- Council tax band F
- What3words: ///future.responded.baroness