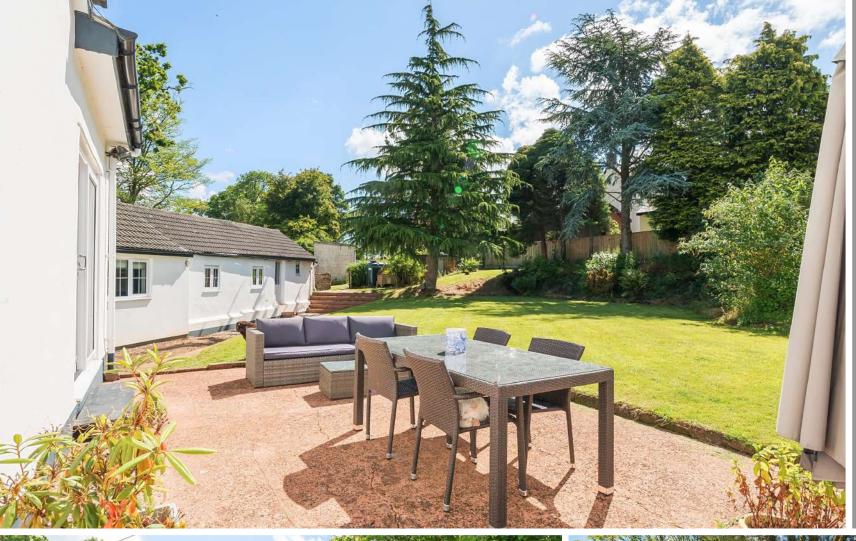

Set in over 2 acres, recently completely refurbished and situated within the small hamlet of Ford Street at the foot of the Blackdown Hills, is this immaculately presented 3 bedroomed detached house extending to 2282 sq. ft. with enclosed South facing garden and 1.6 acre paddock to the rear with stable and views towards surrounding countryside, garage and driveway parking.

## **Features**

- Entrance Hall
- Living Room with feature fireplace
- Fitted Kitchen / Dining Room with Range style cooker
- Utility Room
- Cloakroom
- Office with door to garden
- Bedroom 2
- Bedroom 3
- Family Bathroom
- Master Bedroom on 1st floor with Ensuite Shower Room with his and hers basins
- Enclosed South facing garden to rear with views over surrounding countryside
- 1.6 acre paddock with stable
- Barn and workshop with access to main house
- Garage and driveway parking
- Oil fired central heating
- Double glazing
- Council tax band F
- What3words: ///future.responded.baroness