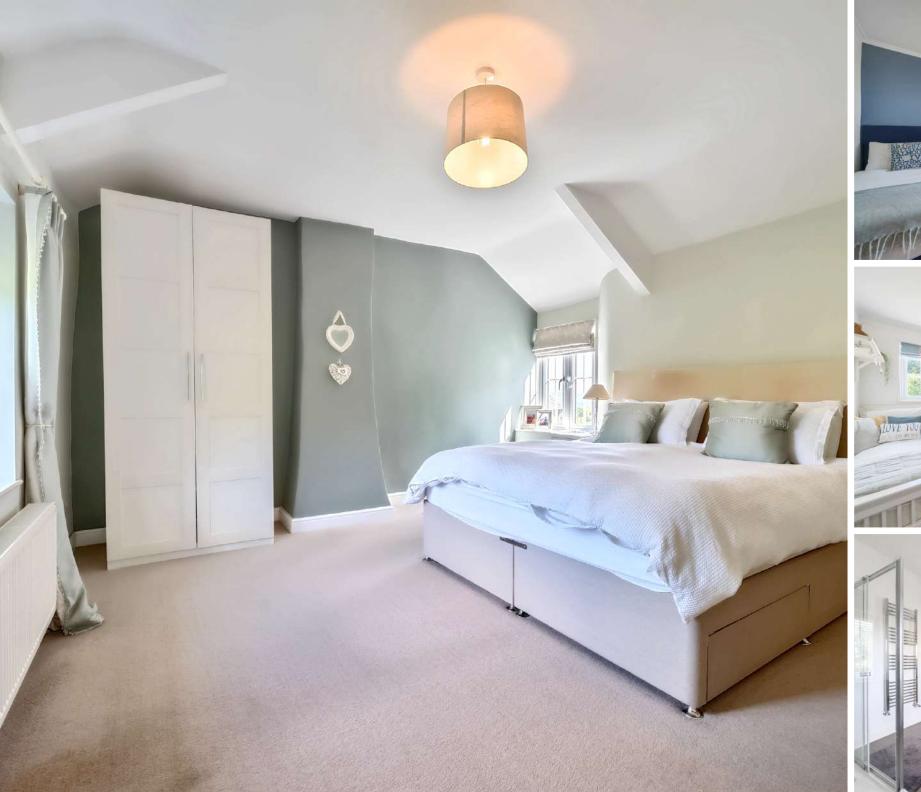

## **Features**

- Entrance Hall
- Living Room with feature fireplace
- Fitted Kitchen / Dining Room with Range style cooker
- Utility Room
- Cloakroom
- Office with door to garden
- Bedroom 2
- Bedroom 3
- Family Bathroom
- Master Bedroom on 1st floor with Ensuite Shower Room with his and hers basins
- Enclosed South facing garden to rear with views over surrounding countryside
- 1.6 acre paddock with stable
- Barn and workshop with access to main house
- Garage and driveway parking
- Oil fired central heating
- Double glazing
- Council tax band F
- What3words: ///future.responded.baroness