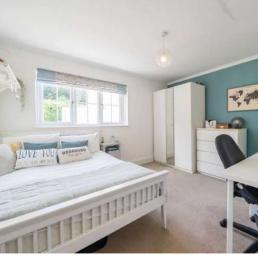

## **Features**

- Entrance Hall
- Living Room with feature fireplace
- Fitted Kitchen / Dining Room with Range style cooker
- Utility Room
- Cloakroom
- Office with door to garden
- Bedroom 2
- Bedroom 3
- Family Bathroom
- Master Bedroom on 1st floor with Ensuite Shower Room with his and hers basins
- Enclosed South facing garden to rear with views over surrounding countryside
- 1.6 acre paddock with stable
- Barn and workshop with access to main house
- Garage and driveway parking
- Oil fired central heating
- Double glazing
- Council tax band F
- What3words: ///future.responded.baroness