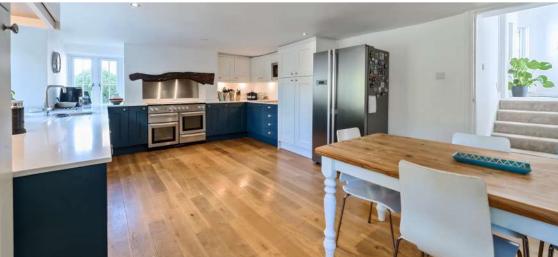

## **Features**

- Entrance Hall
- Living Room with feature fireplace
- Fitted Kitchen / Dining Room with Range style cooker
- Utility Room
- Cloakroom
- Office with door to garden
- Bedroom 2
- Bedroom 3
- Family Bathroom
- Master Bedroom on 1st floor with Ensuite Shower Room with his and hers basins
- Enclosed South facing garden to rear with views over surrounding countryside
- 1.6 acre paddock with stable
- Barn and workshop with access to main house
- Garage and driveway parking
- Oil fired central heating
- Double glazing
- Council tax band F
- What3words: ///future.responded.baroness