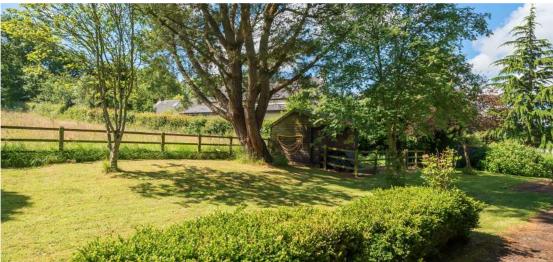

Set in over 2 acres, recently completely refurbished and situated within the small hamlet of Ford Street at the foot of the Blackdown Hills, is this immaculately presented 3 bedroomed detached house extending to 2282 sq. ft. with enclosed South facing garden and 1.6 acre paddock to the rear with stable and views towards surrounding countryside, garage and driveway parking.

## **Features**

- Entrance Hall
- Living Room with feature fireplace
- Fitted Kitchen / Dining Room with Range style cooker
- Utility Room
- Cloakroom
- Office with door to garden
- Bedroom 2
- Bedroom 3
- Family Bathroom
- Master Bedroom on 1st floor with Ensuite Shower Room with his and hers basins
- Enclosed South facing garden to rear with views over surrounding countryside
- 1.6 acre paddock with stable
- Barn and workshop with access to main house
- Garage and driveway parking
- Oil fired central heating
- Double glazing
- Council tax band F
- What3words: ///future.responded.baroness