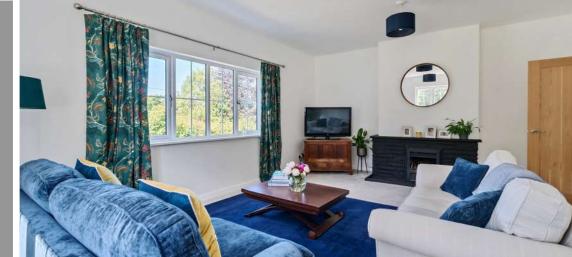

## **Features**

- Entrance Hall
- Living Room with feature fireplace
- Fitted Kitchen / Dining Room with Range style cooker
- Utility Room
- Cloakroom
- Office with door to garden
- Bedroom 2
- Bedroom 3
- Family Bathroom
- Master Bedroom on 1st floor with Ensuite Shower Room with his and hers basins
- Enclosed South facing garden to rear with views over surrounding countryside
- 1.6 acre paddock with stable
- Barn and workshop with access to main house
- Garage and driveway parking
- Oil fired central heating
- Double glazing
- Council tax band F
- What3words: ///future.responded.baroness