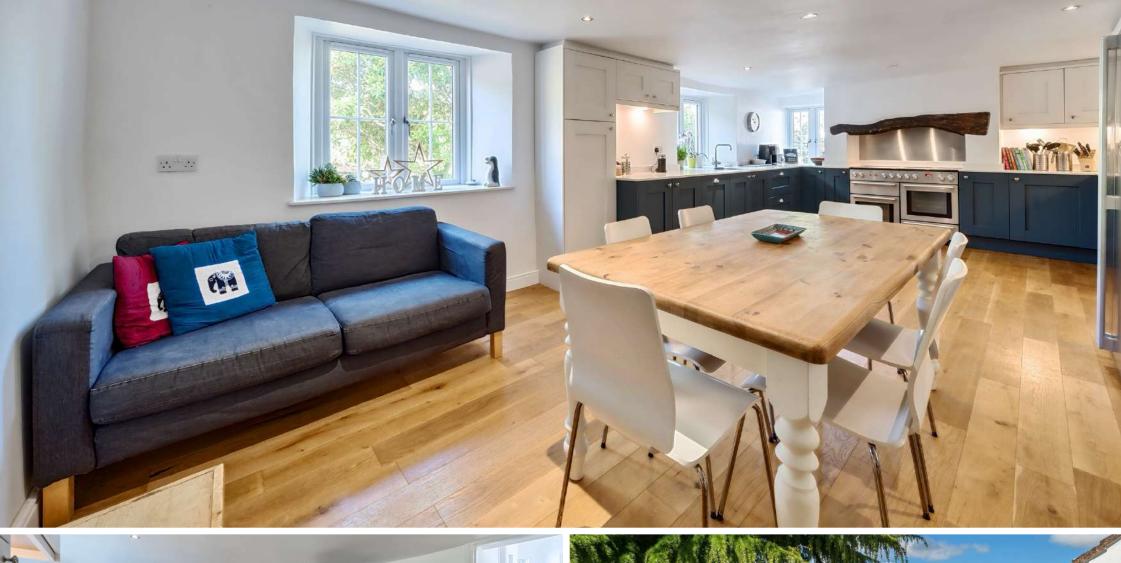

## **Features**

- Entrance Hall
- Living Room with feature fireplace
- Fitted Kitchen / Dining Room with Range style cooker
- Utility Room
- Cloakroom
- Office with door to garden
- Bedroom 2
- Bedroom 3
- Family Bathroom
- Master Bedroom on 1st floor with Ensuite Shower Room with his and hers basins
- Enclosed South facing garden to rear with views over surrounding countryside
- 1.6 acre paddock with stable
- Barn and workshop with access to main house
- Garage and driveway parking
- Oil fired central heating
- Double glazing
- Council tax band F
- What3words: ///future.responded.baroness