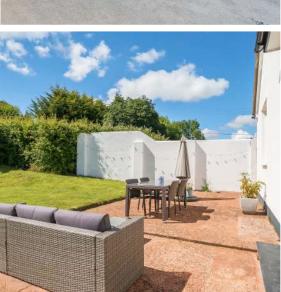

## **Features**

- Entrance Hall
- Living Room with feature fireplace
- Fitted Kitchen / Dining Room with Range style cooker
- Utility Room
- Cloakroom
- Office with door to garden
- Bedroom 2
- Bedroom 3
- Family Bathroom
- Master Bedroom on 1st floor with Ensuite Shower Room with his and hers basins
- Enclosed South facing garden to rear with views over surrounding countryside
- 1.6 acre paddock with stable
- Barn and workshop with access to main house
- Garage and driveway parking
- Oil fired central heating
- Double glazing
- Council tax band F
- What3words: ///future.responded.baroness