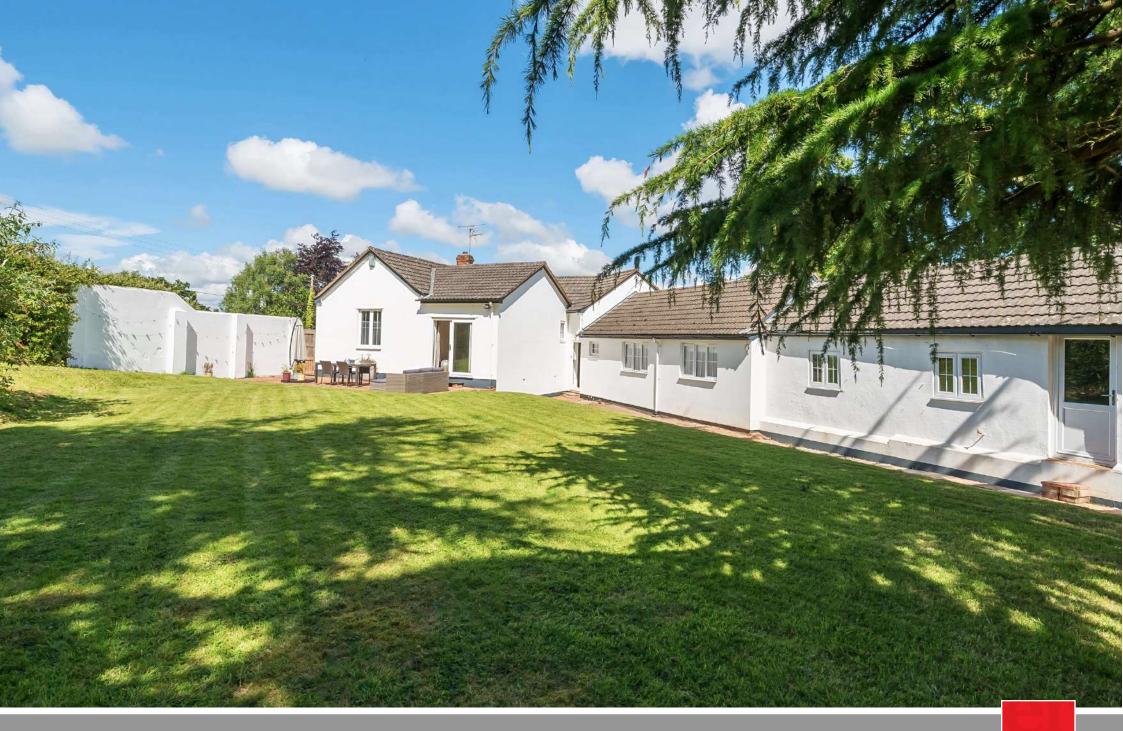

Set in over 2 acres, recently completely refurbished and situated within the small hamlet of Ford Street at the foot of the Blackdown Hills, is this immaculately presented 3 bedroomed detached house extending to 2282 sq. ft. with enclosed South facing garden and 1.6 acre paddock to the rear with stable and views towards surrounding countryside, garage and driveway parking.

## **Features**

- Entrance Hall
- Living Room with feature fireplace
- Fitted Kitchen / Dining Room with Range style cooker
- Utility Room
- Cloakroom
- Office with door to garden
- Bedroom 2
- Bedroom 3
- Family Bathroom
- Master Bedroom on 1st floor with Ensuite Shower Room with his and hers basins
- Enclosed South facing garden to rear with views over surrounding countryside
- 1.6 acre paddock with stable
- Barn and workshop with access to main house
- Garage and driveway parking
- Oil fired central heating
- Double glazing
- Council tax band F
- What3words: ///future.responded.baroness