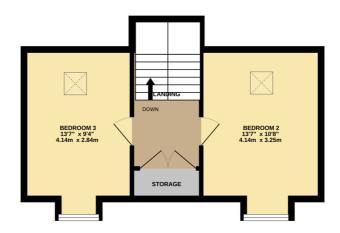

#### **BEDROOMS**

The property offers comfortable bedroom accommodation with five bedrooms, four double bedrooms and one large single room currently used as an office. The master benefits from fitted wardrobes and an en-suite. The two second floor bedrooms benefit from a shared storage cupboard in the landing.

# Floorplan

GROUND FLOOR 463 sq.ft. (43.0 sq.m.) approx.

1ST FLOOR 463 sq.ft. (43.0 sq.m.) approx.

2ND FLOOR 375 sq.ft. (34.8 sq.m.) approx.