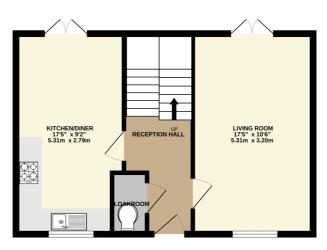

#### RECEPTION

The property offers a large living room on the ground floor with a window to the front aspect and french doors opening to the garden.

#### KITCHEN/ DINER

The kitchen has a range of storage units at base and eye level, roll top work surfaces, one and half sink bowl and drainer, integrated dishwasher, double oven and gas hob with hood over, space for washing machine and fridge/freezer, french doors leading to the garden, window to the front aspect.

# Floorplan

GROUND FLOOR 463 sq.ft. (43.0 sq.m.) approx.

1ST FLOOR 463 sq.ft. (43.0 sq.m.) approx.

2ND FLOOR 375 sq.ft. (34.8 sq.m.) approx.