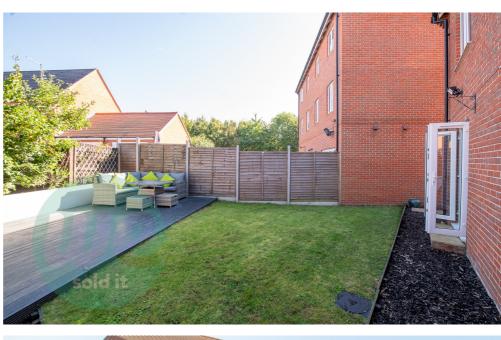

#### Outside

The rear garden is mainly laid to lawn with a bark border, decked seating area, planted bed with pear, apple and cherry trees, timber shed for storage located to the side of the property, gated side access leading to the garage and driveway.