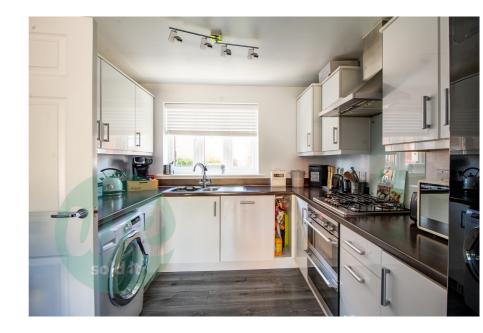

#### KITCHEN/ DINER

The kitchen has a range of storage units at base and eye level, roll top work surfaces, one and half sink bowl and drainer, integrated dishwasher, double oven and gas hob with hood over, space for washing machine and fridge/freezer, french doors leading to the garden, window to the front aspect.