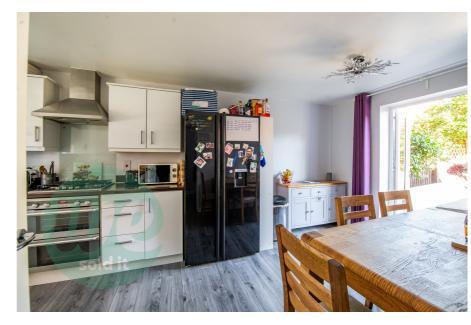

#### KITCHEN/ DINER

The kitchen has a range of storage units at base and eye level, roll top work surfaces, one and half sink bowl and drainer, integrated dishwasher, double oven and gas hob with hood over, space for washing machine and fridge/freezer, french doors leading to the garden, window to the front aspect.