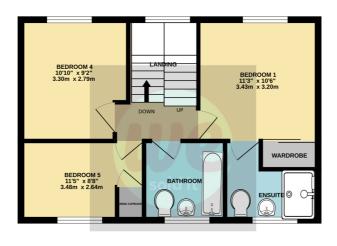

#### **BEDROOMS**

The property offers comfortable bedroom accommodation with five bedrooms, four double bedrooms and one large single room currently used as an office. The master benefits from fitted wardrobes and an en-suite. The two second floor bedrooms benefit from a shared storage cupboard in the landing.

#### **BATHROOMS**

The property offers a ground floor cloakroom, family bathroom and en-suite to the master bedroom. All bathrooms are well appointed with high quality fixtures and fittings.

# Floorplan

GROUND FLOOR 463 sq.ft. (43.0 sq.m.) approx.

1ST FLOOR 463 sq.ft. (43.0 sq.m.) approx.

2ND FLOOR 375 sq.ft. (34.8 sq.m.) approx.