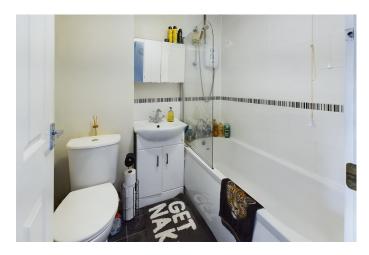

**BATHROOM** 6'3" x 5'7" (1.90 m x 1.70 m) White suite with counter set wash basin, bath with mixer tap shower over, close coupled WC. Extractor fan, part ceramic tiled splashback

**GARDEN** Rear garden with patio area and steps up to a lawn. Further lower patio. Shed. Gated pedestrian rear access.