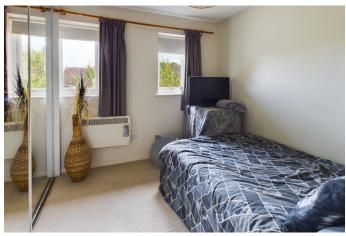

**BEDROOM 1** 9'2" x 8'2" (2.80 m x 2.50 m) Large built in wardrobe with mirrored floor to ceiling sliding panel doors. Hot water tank. Two windows to the front.

**BEDROOM 2** 11'10" x 8'10" (3.60 m x 2.70 m) Window to the rear, wall mounted electric panel heater.