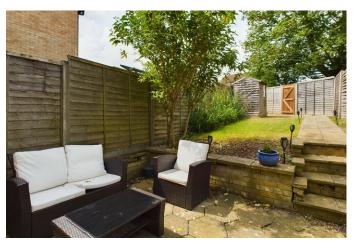

**BATHROOM** 6'3" x 5'7" (1.90 m x 1.70 m) White suite with counter set wash basin, bath with mixer tap shower over, close coupled WC. Extractor fan, part ceramic tiled splashback

**GARDEN** Rear garden with patio area and steps up to a lawn. Further lower patio. Shed. Gated pedestrian rear access.