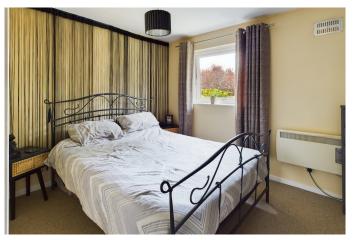

**BEDROOM 1** 9'2" x 8'2" (2.80 m x 2.50 m) Large built in wardrobe with mirrored floor to ceiling sliding panel doors. Hot water tank. Two windows to the front.

**BEDROOM 2** 11'10" x 8'10" (3.60 m x 2.70 m) Window to the rear, wall mounted electric panel heater.