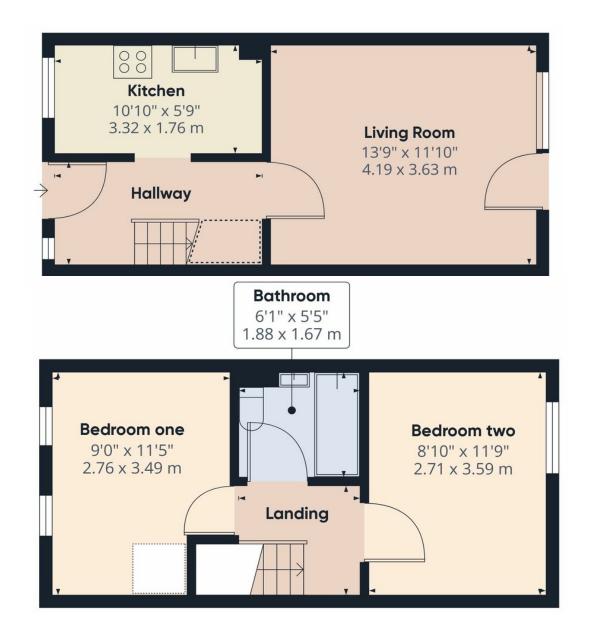

- No upward chain
- Reception hall
- Sitting room
- Fitted kitchen
- Landing
- Two double bedrooms
- Bathroom
- Electric heating
- Front and rear gardens
- Parking space

Bar Hill is a popular village located to the north west of Cambridge and offers a good selection of amenities including a large Tesco supermarket.

This two bedroom terraced house is situated at the end of a residential cul de sac, with an off road parking space and front and rear gardens, with shed. The property is being sold with the benefit of no onward chain.

**CANOPY TILED PORCH** Glazed entrance door to

**RECEPTION HALL** 11'10" x 5'11" (3.60 m x 1.80 m) Stairs rising to the first floor, wall mounted electric heater.

**KTICHEN** 11'10" x 5'11" (3.60 m x 1.80 m) Fitted range of units set under a contrasting work surface, single drainer stainless steel sink unit, single base unit, space and plumbing for washing machine. Four burner gas hob, with extractor over, double oven, Full height larder style unit, wood effect flooring, window to the front.

**LIVING ROOM** 13'9" x 11'10" (4.20 m x 3.60 m) Well proportioned room with free standing electric fire, glazed door and window to the rear garden.

**LANDING** 11'10" x 8'10" (3.60 m x 2.70 m) Access to loft space

**BEDROOM 1** 9'2" x 8'2" (2.80 m x 2.50 m) Large built in wardrobe with mirrored floor to ceiling sliding panel doors. Hot water tank. Two windows to the front.

**BEDROOM 2** 11'10" x 8'10" (3.60 m x 2.70 m) Window to the rear, wall mounted electric panel heater.

**BATHROOM** 6'3" x 5'7" (1.90 m x 1.70 m) White suite with counter set wash basin, bath with mixer tap shower over, close coupled WC. Extractor fan, part ceramic tiled splashback

**GARDEN** Rear garden with patio area and steps up to a lawn. Further lower patio. Shed. Gated pedestrian rear access.

Front garden with lawn and potential further parking space.

**PARKING** Communal parking area and also parking space to the side of the front of the property.

**SERVICES** All mains services are connected