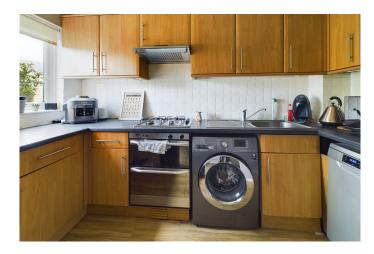

**CANOPY TILED PORCH** Glazed entrance door to

**RECEPTION HALL** 11'10" x 5'11" (3.60 m x 1.80 m) Stairs rising to the first floor, wall mounted electric heater.

**KTICHEN** 11'10" x 5'11" (3.60 m x 1.80 m) Fitted range of units set under a contrasting work surface, single drainer stainless steel sink unit, single base unit, space and plumbing for washing machine. Four burner gas hob, with extractor over, double oven, Full height larder style unit, wood effect flooring, window to the front.