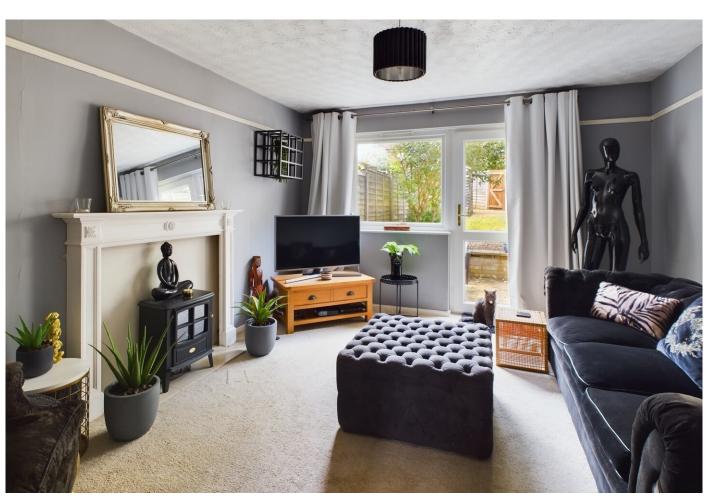

**LIVING ROOM** 13'9" x 11'10" (4.20 m x 3.60 m) Well proportioned room with free standing electric fire, glazed door and window to the rear garden.

**LANDING** 11'10" x 8'10" (3.60 m x 2.70 m) Access to loft space