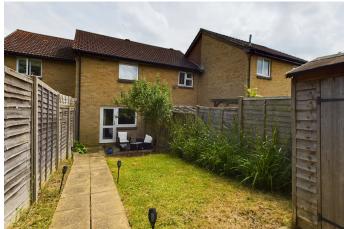

**BATHROOM** 6'3" x 5'7" (1.90 m x 1.70 m) White suite with counter set wash basin, bath with mixer tap shower over, close coupled WC. Extractor fan, part ceramic tiled splashback

**GARDEN** Rear garden with patio area and steps up to a lawn. Further lower patio. Shed. Gated pedestrian rear access.

Front garden with lawn and potential further parking space.

**PARKING** Communal parking area and also parking space to the side of the front of the property.

**SERVICES** All mains services are connected