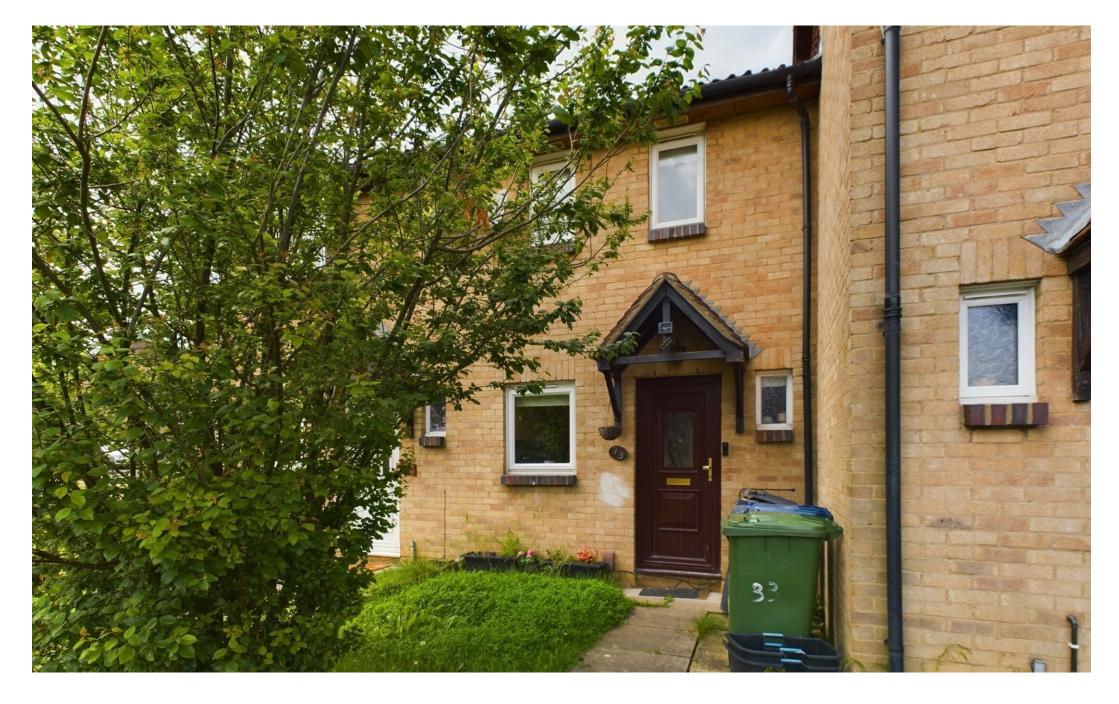

## 33 Little Meadow Bar Hill Cambridge CB23 8TD

A spacious two bedroom terraced house, ideally set at the end of this residential cul de sac, with an enclosed rear garden and parking. Bar Hill offers a selection of amenities including a large Tesco supermarket and easy access to the A14/M11.

This two bedroom terraced house is situated at the end of a residential cul de sac, with an off road parking space and front and rear gardens, with shed. The property is being sold with the benefit of no onward chain.

**CANOPY TILED PORCH** Glazed entrance door to

**RECEPTION HALL** 11'10" x 5'11" (3.60 m x 1.80 m) Stairs rising to the first floor, wall mounted electric heater.

**KTICHEN** 11'10" x 5'11" (3.60 m x 1.80 m) Fitted range of units set under a contrasting work surface, single drainer stainless steel sink unit, single base unit, space and plumbing for washing machine. Four burner gas hob, with extractor over, double oven, Full height larder style unit, wood effect flooring, window to the front.