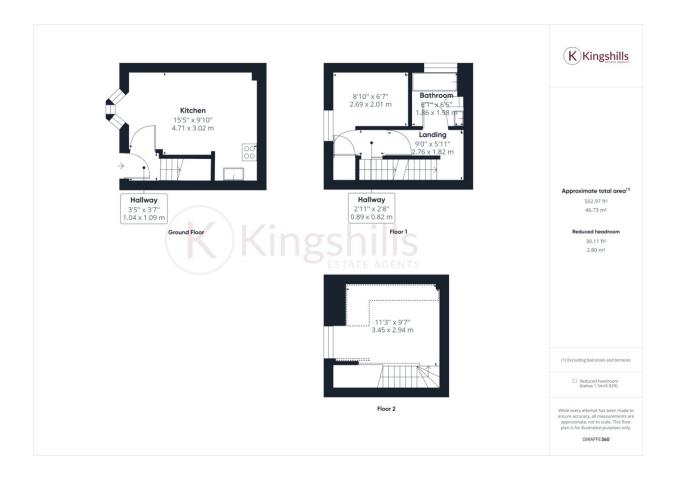

## **Property Description**

A two-bedroom house in a popular location within walking distance to High Wycombe town centre. The house has been refurbished in recent years and offers a modern kitchen and bathroom. The accommodation comprises; entrance; open plan kitchen/living area; 1st flooring landing which leads to the bathroom and 2nd bedroom. The 2nd floor offers bedroom 1. Available to rent immediately. Unfurnished.