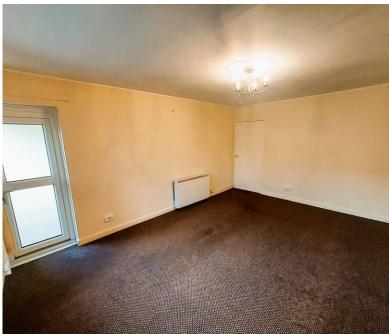

## 216 Rotherwood Avenue, Flat 1/2, Glasgow, G13 2AZ, Glasgow, G13 2AZ

1st Floor flat comprising hallway, lounge, Fitted Kitchen, TWO DOUBLE bedrooms and Bathroom. The property has electric heating (gas connection within), Double Glazing, storage and on street parking. Some modernisation required and reflected in price.

EPC RATING - D Council Tax Band - B

Living Room: 3.66m x 4.84m Kitchen: 2.63m x 3.91m Bathroom: 1.43m x 3.05m Bedroom 1: 3.86m x 3.66m Bedroom 2: 3.65m x 2.76m

| Energy Efficiency Rating                    |         |           |
|---------------------------------------------|---------|-----------|
|                                             | Current | Potential |
| Very energy efficient - lower running costs |         |           |
| (92-100) <b>A</b>                           |         |           |
| (81-91) <b>B</b>                            |         | 00        |
| (69-80)                                     |         | 80        |
| (55-68) D                                   | 64      |           |
| (39-54)                                     |         |           |
| (21-38)                                     |         |           |
| (1-20)                                      |         |           |
| Not energy efficient - higher running costs |         |           |