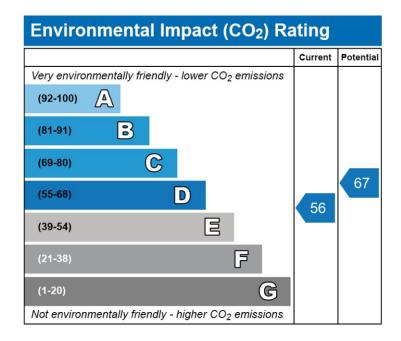

EPC RATING - D Council Tax Band - B

Living Room: 3.66m x 4.84m Kitchen: 2.63m x 3.91m Bathroom: 1.43m x 3.05m Bedroom 1: 3.86m x 3.66m Bedroom 2: 3.65m x 2.76m

| Energy Efficiency Rating                    |         |           |
|---------------------------------------------|---------|-----------|
|                                             | Current | Potential |
| Very energy efficient - lower running costs |         |           |
| (92-100) <b>A</b>                           |         |           |
| (81-91) <b>B</b>                            |         | 00        |
| (69-80)                                     |         | 80        |
| (55-68) D                                   | 64      |           |
| (39-54)                                     |         |           |
| (21-38)                                     |         |           |
| (1-20)                                      |         |           |
| Not energy efficient - higher running costs |         |           |