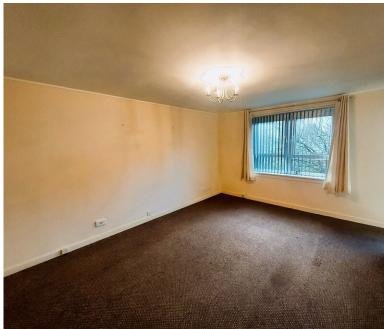

## 216 Rotherwood Avenue, Flat 1/2, Glasgow, G13 2AZ, Glasgow, G13 2AZ

1st Floor flat comprising hallway, lounge, Fitted Kitchen, TWO DOUBLE bedrooms and Bathroom. The property has electric heating (gas connection within), Double Glazing, storage and on street parking. Some modernisation required and reflected in price.

EPC RATING - D Council Tax Band - B

Living Room: 3.66m x 4.84m Kitchen: 2.63m x 3.91m Bathroom: 1.43m x 3.05m Bedroom 1: 3.86m x 3.66m Bedroom 2: 3.65m x 2.76m

| Energy Efficiency Rating                    |         |           |
|---------------------------------------------|---------|-----------|
|                                             | Current | Potential |
| Very energy efficient - lower running costs |         |           |
| (92-100) <b>A</b>                           |         |           |
| (81-91) <b>B</b>                            |         | 00        |
| (69-80)                                     |         | 80        |
| (55-68) D                                   | 64      |           |
| (39-54)                                     |         |           |
| (21-38)                                     |         |           |
| (1-20)                                      |         |           |
| Not energy efficient - higher running costs |         |           |