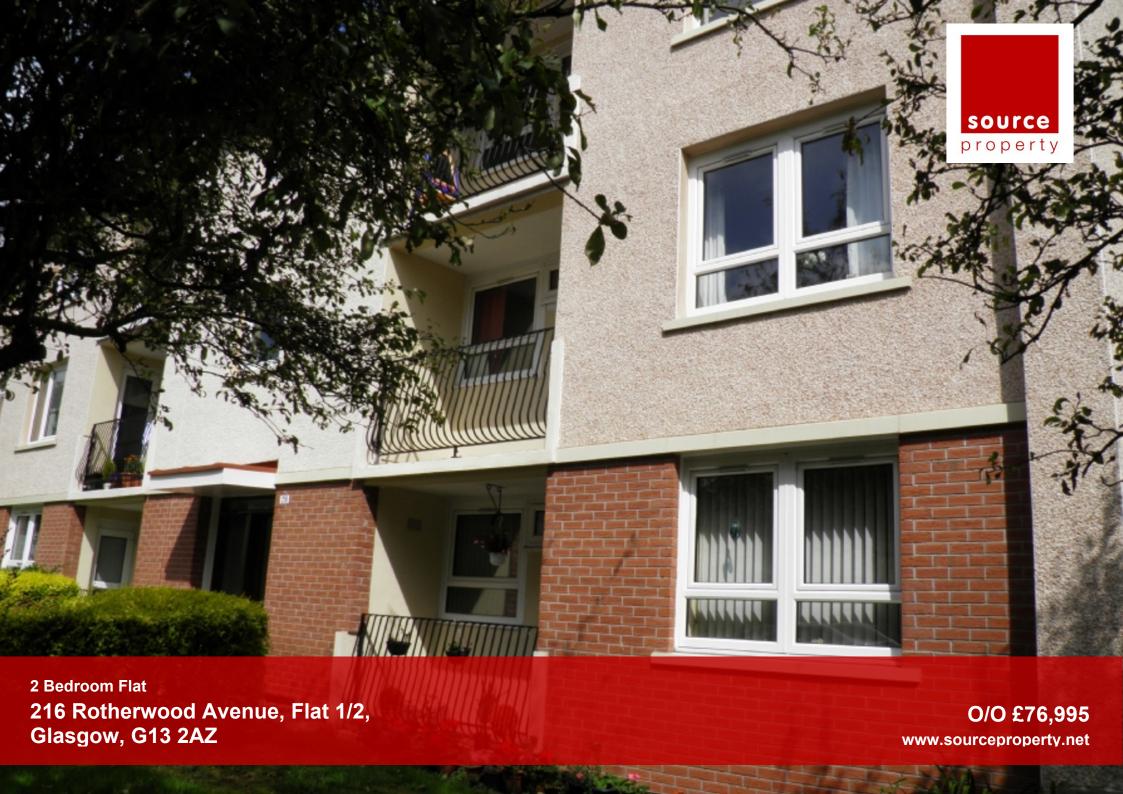

## 216 Rotherwood Avenue, Flat 1/2, Glasgow, G13 2AZ, Glasgow, G13 2AZ

1st Floor flat comprising hallway, lounge, Fitted Kitchen, TWO DOUBLE bedrooms and Bathroom. The property has electric heating (gas connection within), Double Glazing, storage and on street parking. Some modernisation required and reflected in price.

Set within this popular locale, the property is convenient for local amenities with schooling and local shops within walking distance and a short commute to Glasgow with close access to Train, Bus and road links.

EPC RATING - D Council Tax Band - B

Living Room: 3.66m x 4.84m Kitchen: 2.63m x 3.91m Bathroom: 1.43m x 3.05m Bedroom 1: 3.86m x 3.66m Bedroom 2: 3.65m x 2.76m

| Energy Efficiency Rating                    |         |           |
|---------------------------------------------|---------|-----------|
|                                             | Current | Potential |
| Very energy efficient - lower running costs |         |           |
| (92-100) <b>A</b>                           |         |           |
| (81-91) <b>B</b>                            |         | 00        |
| (69-80)                                     |         | 80        |
| (55-68) D                                   | 64      |           |
| (39-54)                                     |         |           |
| (21-38)                                     |         |           |
| (1-20)                                      |         |           |
| Not energy efficient - higher running costs |         |           |