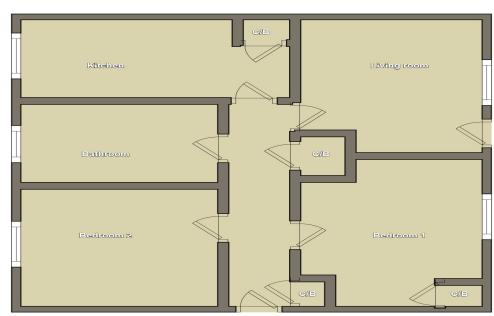

## 216 Rotherwood Avenue, Flat 1/2, Glasgow, G13 2AZ, Glasgow, G13 2AZ

1st Floor flat comprising hallway, lounge, Fitted Kitchen, TWO DOUBLE bedrooms and Bathroom. The property has electric heating (gas connection within), Double Glazing, storage and on street parking. Some modernisation required and reflected in price.

EPC RATING - D Council Tax Band - B

Living Room: 3.66m x 4.84m Kitchen: 2.63m x 3.91m Bathroom: 1.43m x 3.05m Bedroom 1: 3.86m x 3.66m Bedroom 2: 3.65m x 2.76m

| Energy Efficiency Rating                    |         |           |
|---------------------------------------------|---------|-----------|
|                                             | Current | Potential |
| Very energy efficient - lower running costs |         |           |
| (92-100) <b>A</b>                           |         |           |
| (81-91) <b>B</b>                            |         | 00        |
| (69-80)                                     |         | 80        |
| (55-68) D                                   | 64      |           |
| (39-54)                                     |         |           |
| (21-38)                                     |         |           |
| (1-20)                                      |         |           |
| Not energy efficient - higher running costs |         |           |