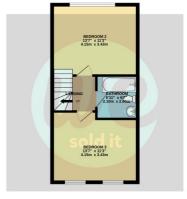

TOTAL FLOOR AREA: (1055 sq.ft. (96.1 sq.m.) approx.

Whilst every stempt has been made to extract the accusary of the floorgian contained them, resistancements of doors, windows, rooms and any other items are approximate and no responsibility is taken for any verse, remission or rise statements. This pain is the fluxibility purpose only and should be used as such by any prospective purchaser. The services, systems and applicances shown have not been tested and no guarante as to their operation of extremely case by one.

We would advise you check the availability of this property before travelling any distance to view. We have taken every precaution to ensure that these details are accurate and not misleading. If there is any point which is of particular importance to you, please contact us and we will provide any information you require, or professional verification should be sought. We would recommend you do this, particularly if you intend to travel some distance to view the property. The mention of any appliances and services within these details does not imply that they are in full and efficient working order. These particulars are in draft form awaiting Vendors confirmation of their accuracy. These details must therefore be taken as a guide only and complete accuracy cannot be guaranteed. All dimensions are approximate. Floor Plan: For illustrative purposes only, not to scale.