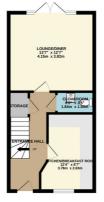

TOTAL FLOOR AREA: (1055 sq.ft. (96.1 sq.m.) approx.

Whilst every stempt has been made to extract the accusary of the floorgian contained them, resistancements of doors, windows, rooms and any other items are approximate and no responsibility is taken for any verse, remission or rise statements. This pain is the fluxibility purpose only and should be used as such by any prospective purchaser. The services, systems and applicances shown have not been tested and no guarante as to their operation of extremely case by one.

We would advise you check the availability of this property before travelling any distance to view. We have taken every precaution to ensure that these details are accurate and not misleading. If there is any point which is of particular importance to you, please contact us and we will provide any information you require, or professional verification should be sought. We would recommend you do this, particularly if you intend to travel some distance to view the property. The mention of any appliances and services within these details does not imply that they are in full and efficient working order. These particulars are in draft form awaiting Vendors confirmation of their accuracy. These details must therefore be taken as a guide only and complete accuracy cannot be guaranteed. All dimensions are approximate. Floor Plan: For illustrative purposes only, not to scale.