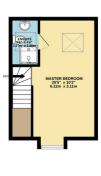

TOTAL FLOOR AREA: (1055 sq.ft. (96.1 sq.m.) approx.

Whilst every stempt has been made to extract the accusary of the floorgian contained them, resistancements of doors, windows, rooms and any other items are approximate and no responsibility is taken for any verse, remission or rise statements. This pain is the fluxibility purpose only and should be used as such by any prospective purchaser. The services, systems and applicances shown have not been tested and no guarante as to their operation of extremely case by one.

We would advise you check the availability of this property before travelling any distance to view. We have taken every precaution to ensure that these details are accurate and not misleading. If there is any point which is of particular importance to you, please contact us and we will provide any information you require, or professional verification should be sought. We would recommend you do this, particularly if you intend to travel some distance to view the property. The mention of any appliances and services within these details does not imply that they are in full and efficient working order. These particulars are in draft form awaiting Vendors confirmation of their accuracy. These details must therefore be taken as a guide only and complete accuracy cannot be guaranteed. All dimensions are approximate. Floor Plan: For illustrative purposes only, not to scale.