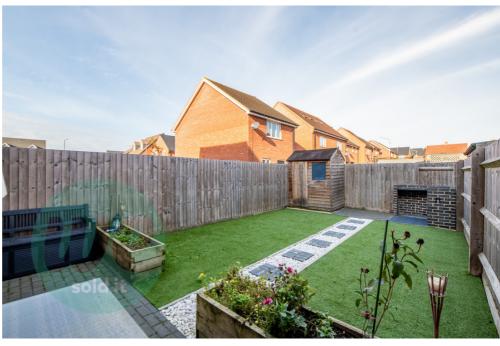

GUEST CLOAKROOM

REAR GARDEN

London Marylebone in around an hour whilst country walks, parks and open spaces can be found quite literally on your doorstep.

### PROPERTY SUMMARY

We Sold It are pleased to welcome you to this modern three bedroom semi-detached family home located on the popular, Berryfields development. The accommodation comprises entrance hall, downstairs cloakroom, kitchen/diner, living room with patio doors opening to the rear garden, three double bedrooms, master bedrooms suite with built in wardrobes/dressing area and ensuite shower room, family bathroom and guest cloakroom. Rear enclosed garden, and parking for two vehicles.