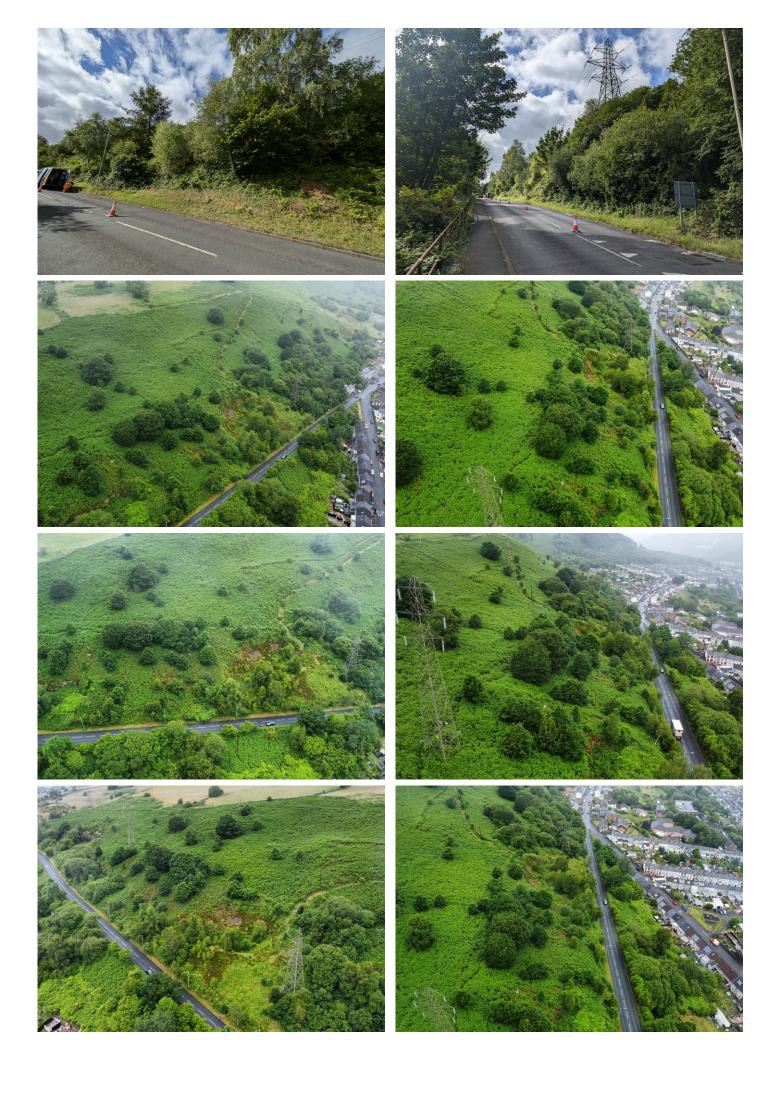

Phone: 01443 476419
Email: info@tsamuel.co.uk
Website: www.tsamuel.co.uk

Land adjacent to, Llanwonno Road, Mountain Ash. CF45 3NB

**FOR SALE £16,000** 

- 1.04 ACRE SITE
- BREATHTAKING VIEWS
- FORMER QUARRY

# **Property Description**

1 Acre of land west of Llanwonno Road, Mountain Ash. CF45 3NB.

A vacant freehold 1 acre site ( $100m \times 41m$ ). Development potential subject to planning permissions with electric and water connection possible.