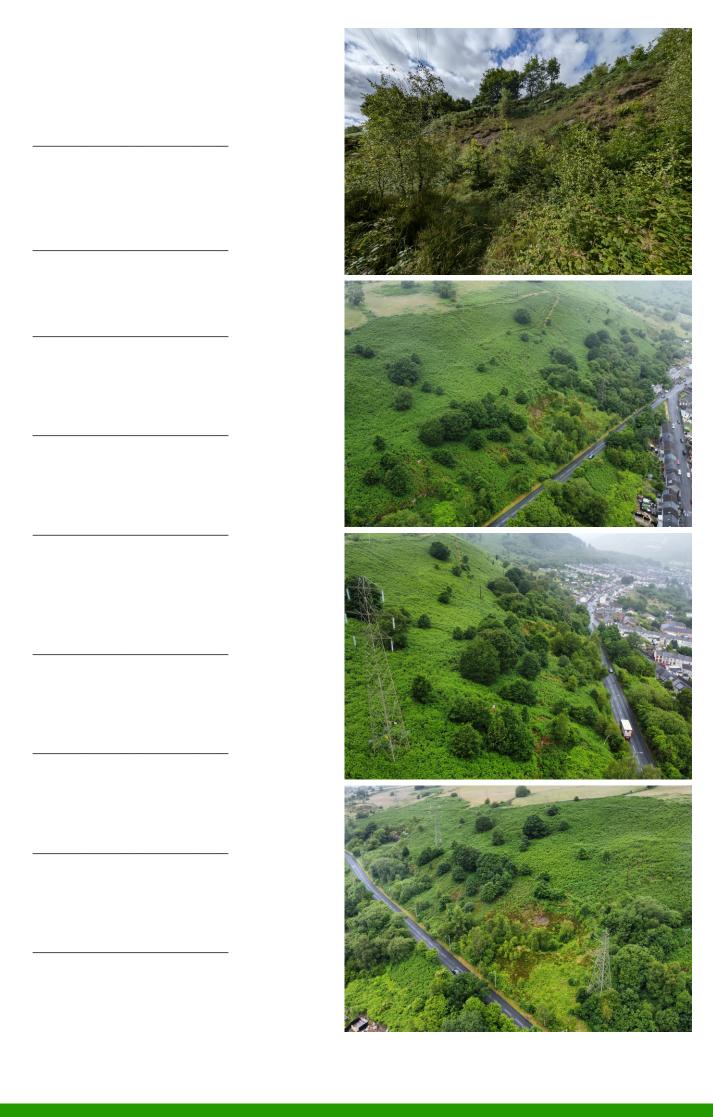

Phone: 01443 476419
Email: info@tsamuel.co.uk
Website: www.tsamuel.co.uk

Land adjacent to, Llanwonno Road, Mountain Ash. CF45 3NB

**FOR SALE £16,000** 

- 1.04 ACRE SITE
- BREATHTAKING VIEWS
- FORMER QUARRY

# **Property Description**

1 Acre of land west of Llanwonno Road, Mountain Ash. CF45 3NB.

A vacant freehold 1 acre site ( $100m \times 41m$ ). Development potential subject to planning permissions with electric and water connection possible.