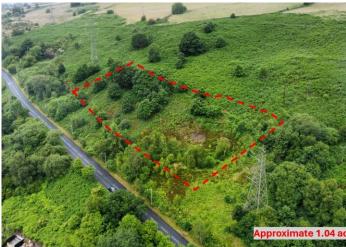

# **Property Description**

1 Acre of land west of Llanwonno Road, Mountain Ash. CF45 3NB.

A vacant freehold 1 acre site ( $100m \times 41m$ ). Development potential subject to planning permissions with electric and water connection possible.

| New owner will fence &                                                      | CF45 3NB<br>rds entrance point: |
|-----------------------------------------------------------------------------|---------------------------------|
| hedge edged Former                                                          |                                 |
| Road 1.04                                                                   |                                 |
| 100m Mains Electric & Mains Water Connections rights written into the deeds |                                 |
|                                                                             |                                 |
|                                                                             |                                 |
|                                                                             |                                 |
|                                                                             |                                 |
|                                                                             |                                 |
|                                                                             |                                 |
|                                                                             |                                 |