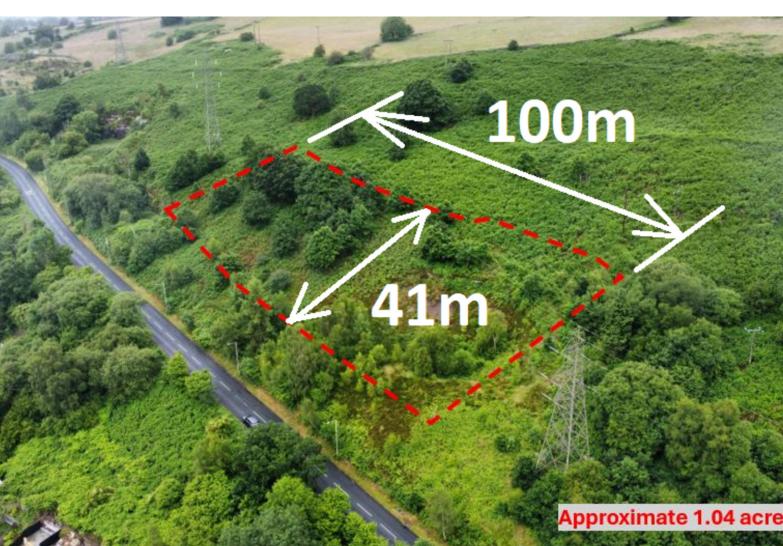

Phone: 01443 476419
Email: info@tsamuel.co.uk
Website: www.tsamuel.co.uk

Land adjacent to, Llanwonno Road, Mountain Ash. CF45 3NB

**FOR SALE £16,000** 

- 1.04 ACRE SITE
- BREATHTAKING VIEWS
- FORMER QUARRY

# **Property Description**

1 Acre of land west of Llanwonno Road, Mountain Ash. CF45 3NB.

A vacant freehold 1 acre site ( $100m \times 41m$ ). Development potential subject to planning permissions with electric and water connection possible.

| New owner will fence &                                                      | CF45 3NB<br>rds entrance point: |
|-----------------------------------------------------------------------------|---------------------------------|
| hedge edged Former                                                          |                                 |
| Road 1.04                                                                   |                                 |
| 100m Mains Electric & Mains Water Connections rights written into the deeds |                                 |
|                                                                             |                                 |
|                                                                             |                                 |
|                                                                             |                                 |
|                                                                             |                                 |
|                                                                             |                                 |
|                                                                             |                                 |
|                                                                             |                                 |