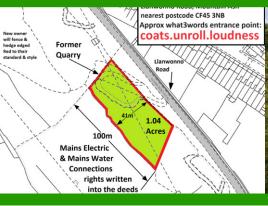

# **Property Description**

1 Acre of land west of Llanwonno Road, Mountain Ash. CF45 3NB.

A vacant freehold 1 acre site ( $100m \times 41m$ ). Development potential subject to planning permissions with electric and water connection possible.

| New owner will fence &                                                      | CF45 3NB<br>rds entrance point: |
|-----------------------------------------------------------------------------|---------------------------------|
| hedge edged Former                                                          |                                 |
| Road 1.04                                                                   |                                 |
| 100m Mains Electric & Mains Water Connections rights written into the deeds |                                 |
|                                                                             |                                 |
|                                                                             |                                 |
|                                                                             |                                 |
|                                                                             |                                 |
|                                                                             |                                 |
|                                                                             |                                 |
|                                                                             |                                 |