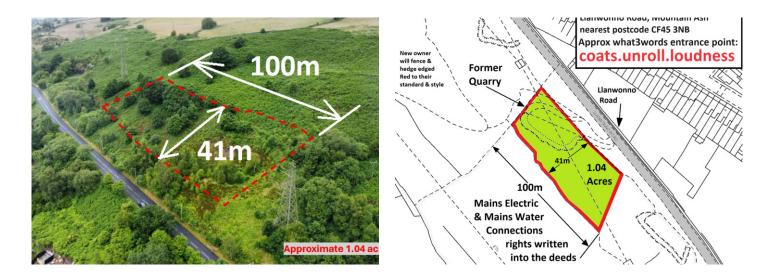

Phone: 01443 476419
Email: info@tsamuel.co.uk
Website: www.tsamuel.co.uk

Land adjacent to, Llanwonno Road, Mountain Ash. CF45 3NB

**FOR SALE £16,000** 

- 1.04 ACRE SITE
- BREATHTAKING VIEWS
- FORMER QUARRY

# **Property Description**

1 Acre of land west of Llanwonno Road, Mountain Ash. CF45 3NB.

A vacant freehold 1 acre site ( $100m \times 41m$ ). Development potential subject to planning permissions with electric and water connection possible.

| New owner will fence &                                                      | CF45 3NB<br>rds entrance point: |
|-----------------------------------------------------------------------------|---------------------------------|
| hedge edged Former                                                          |                                 |
| Road 1.04                                                                   |                                 |
| 100m Mains Electric & Mains Water Connections rights written into the deeds |                                 |
|                                                                             |                                 |
|                                                                             |                                 |
|                                                                             |                                 |
|                                                                             |                                 |
|                                                                             |                                 |
|                                                                             |                                 |
|                                                                             |                                 |