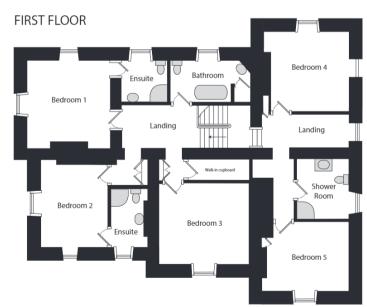

The property is impeccably presented and retains a wealth of period features including high ceilings with intricately moulded cornices; ceiling rose; chair and picture rails and tall sash windows complete with original working shutters and deep sills. The Dining Room and Lounge boast large Regency style fireplaces and many of the well-proportioned rooms are dual aspect affording excellent views. The accommodation spans 3 floors and whilst currently a 4 reception, 5 bedrooms, 4 bathroom family home there is excellent potential to reconfigure the layout to provide further bedrooms if required. Thanks to its size, accessibility and central location this would make a splendid boutique guest house, or as a commercial holiday let it offers excellent income potential.