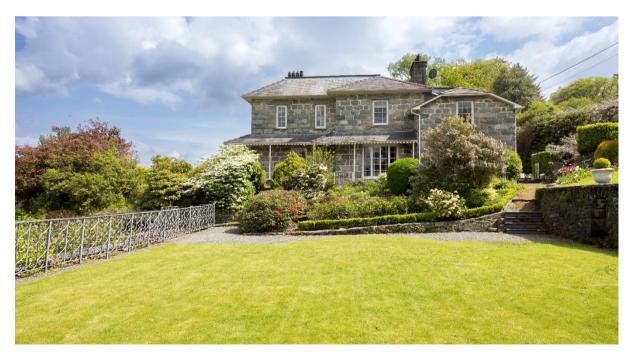

Bryn Hyfryd stands proudly in approximately half an acre grounds. Comprising a double garage with considerable driveway parking, a 'Mediterranean style' courtyard featuring a glorious wisteria cascading over an arbour and attractive mature tiered gardens to the rear.