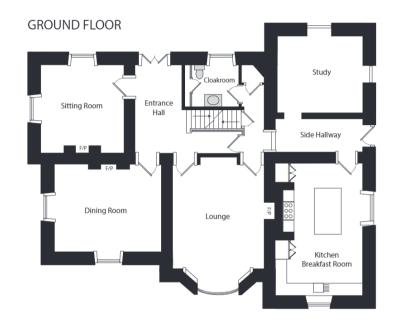

The property is impeccably presented and retains a wealth of period features including high ceilings with intricately moulded cornices; ceiling rose; chair and picture rails and tall sash windows complete with original working shutters and deep sills. The Dining Room and Lounge boast large Regency style fireplaces and many of the well-proportioned rooms are dual aspect affording excellent views. The accommodation spans 3 floors and whilst currently a 4 reception, 5 bedrooms, 4 bathroom family home there is excellent potential to reconfigure the layout to provide further bedrooms if required. Thanks to its size, accessibility and central location this would make a splendid boutique guest house, or as a commercial holiday let it offers excellent income potential.