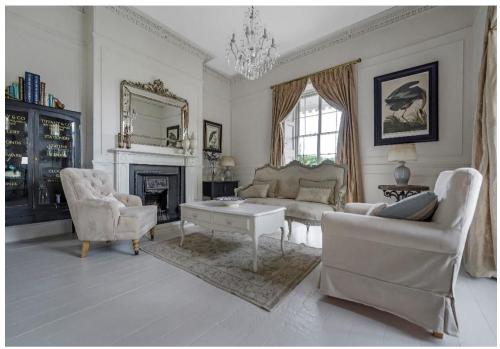

The property is impeccably presented and retains a wealth of period features including high ceilings with intricately moulded cornices; ceiling rose; chair and picture rails and tall sash windows complete with original working shutters and deep sills. The Dining Room and Lounge boast large Regency style fireplaces and many of the well-proportioned rooms are dual aspect affording excellent views. The accommodation spans 3 floors and whilst currently a 4 reception, 5 bedrooms, 4 bathroom family home there is excellent potential to reconfigure the layout to provide further bedrooms if required. Thanks to its size, accessibility and central location this would make a splendid boutique guest house, or as a commercial holiday let it offers excellent income potential.