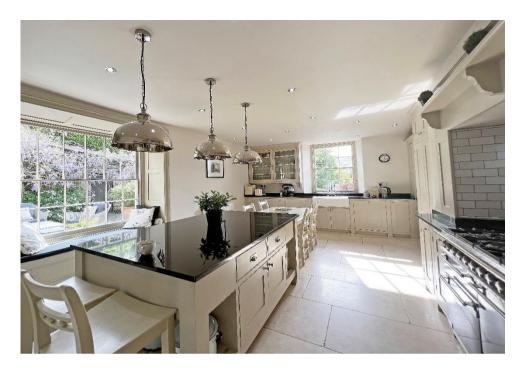

The property is impeccably presented and retains a wealth of period features including high ceilings with intricately moulded cornices; ceiling rose; chair and picture rails and tall sash windows complete with original working shutters and deep sills. The Dining Room and Lounge boast large Regency style fireplaces and many of the well-proportioned rooms are dual aspect affording excellent views. The accommodation spans 3 floors and whilst currently a 4 reception, 5 bedrooms, 4 bathroom family home there is excellent potential to reconfigure the layout to provide further bedrooms if required. Thanks to its size, accessibility and central location this would make a splendid boutique guest house, or as a commercial holiday let it offers excellent income potential.