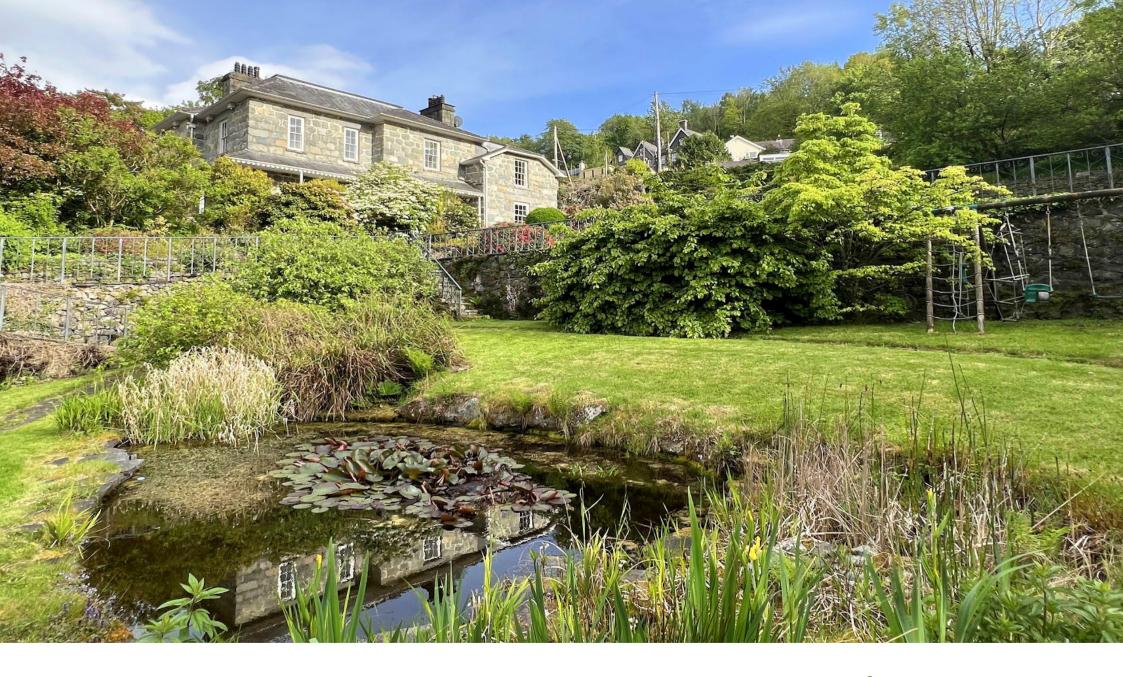

Bryn Hyfryd stands proudly in approximately half an acre grounds. Comprising a double garage with considerable driveway parking, a 'Mediterranean style' courtyard featuring a glorious wisteria cascading over an arbour and attractive mature tiered gardens to the rear.