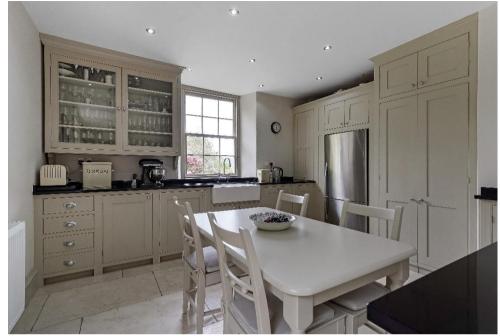

The property is impeccably presented and retains a wealth of period features including high ceilings with intricately moulded cornices; ceiling rose; chair and picture rails and tall sash windows complete with original working shutters and deep sills. The Dining Room and Lounge boast large Regency style fireplaces and many of the well-proportioned rooms are dual aspect affording excellent views. The accommodation spans 3 floors and whilst currently a 4 reception, 5 bedrooms, 4 bathroom family home there is excellent potential to reconfigure the layout to provide further bedrooms if required. Thanks to its size, accessibility and central location this would make a splendid boutique guest house, or as a commercial holiday let it offers excellent income potential.