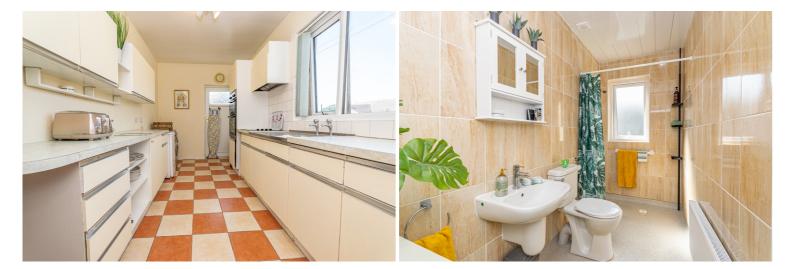

# Kitchen 4.92m (16'2") x 2.37m (7'9")

Fitted with a matching range of base and eye level units with worktop space over, stainless steel sink with single drainer, plumbing for washing machine, space for fridge/freezer, built-in double oven, built-in hob, double glazed window to side, radiator, wall mounted boiler, door to rear.

#### **Shower Room**

Fitted with three piece suite comprising shower area with fitted shower, wall mounted wash hand basin with mixer tap, WC and full height tiling to all walls, extractor fan, obscure double glazed window to rear, radiator.