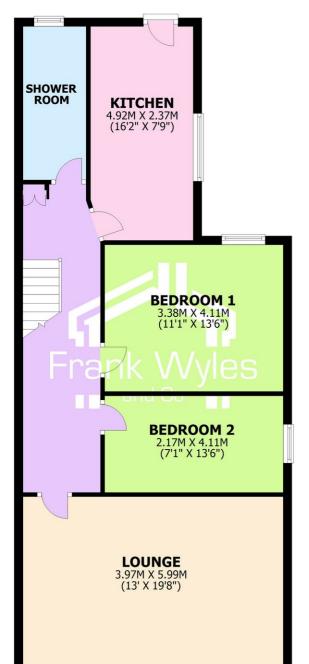

#### **FIRST FLOOR**

APPROX. 78.3 SQ. METRES (842.4 SQ. FEET)

## First Floor

# Lounge 5.99m (19'8") x 3.97m (13')

Two double glazed windows to front, two radiators, TV point, coal effect gas fire.

# Kitchen 4.92m (16'2") x 2.37m (7'9")

Fitted with a matching range of base and eye level units with worktop space over, stainless steel sink with single drainer, plumbing for washing machine, space for fridge/freezer, built-in double oven, built-in hob, double glazed window to side, radiator, wall mounted boiler, door to rear.

# Bedroom 1 4.11m (13'6") x 3.38m (11'1")

Double glazed window to rear, two fitted double wardrobes, radiator.

# Bedroom 2 4.11m (13'6") x 2.17m (7'1")

Double glazed window to side, radiator.

#### **Shower Room**

Fitted with three piece suite comprising shower area with fitted shower, wall mounted wash hand basin with mixer tap, WC and full height tiling to all walls, extractor fan, obscure double glazed window to rear, radiator.