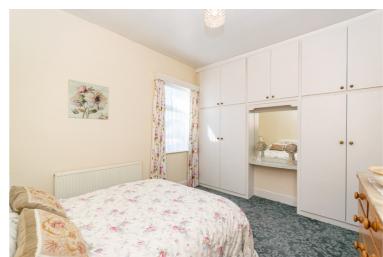

# Bedroom 1 4.11m (13'6") x 3.38m (11'1")

Double glazed window to rear, two fitted double wardrobes, radiator.

# Bedroom 2 4.11m (13'6") x 2.17m (7'1")

Double glazed window to side, radiator.