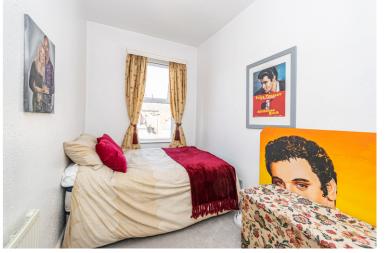

# Bedroom 1 4.11m (13'6") x 3.38m (11'1")

Double glazed window to rear, two fitted double wardrobes, radiator.

# Bedroom 2 4.11m (13'6") x 2.17m (7'1")

Double glazed window to side, radiator.