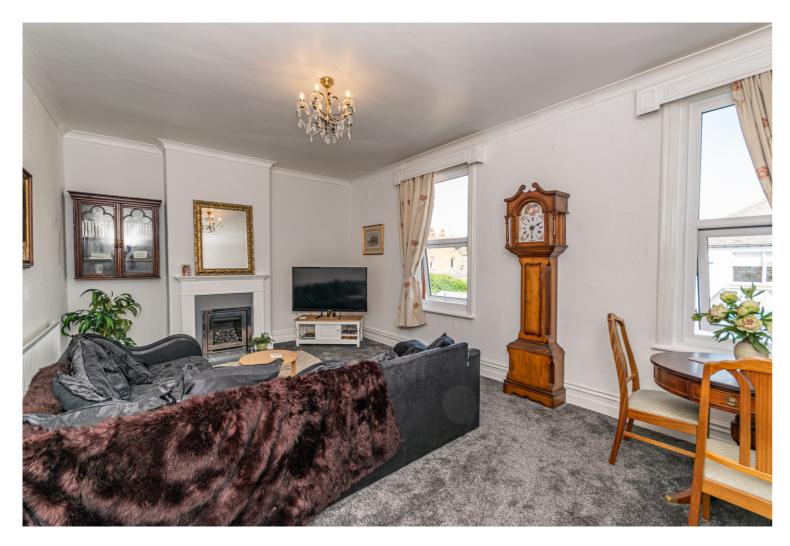

# Lounge 5.99m (19'8") x 3.97m (13')

Two double glazed windows to front, two radiators, TV point, coal effect gas fire.