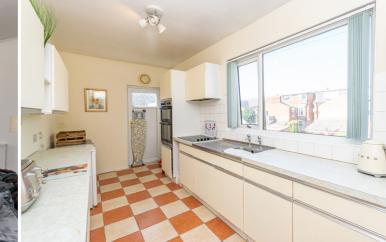

# Kitchen 4.92m (16'2") x 2.37m (7'9")

Fitted with a matching range of base and eye level units with worktop space over, stainless steel sink with single drainer, plumbing for washing machine, space for fridge/freezer, built-in double oven, built-in hob, double glazed window to side, radiator, wall mounted boiler, door to rear.