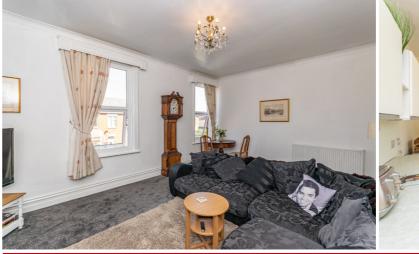

# Lounge 5.99m (19'8") x 3.97m (13')

Two double glazed windows to front, two radiators, TV point, coal effect gas fire.