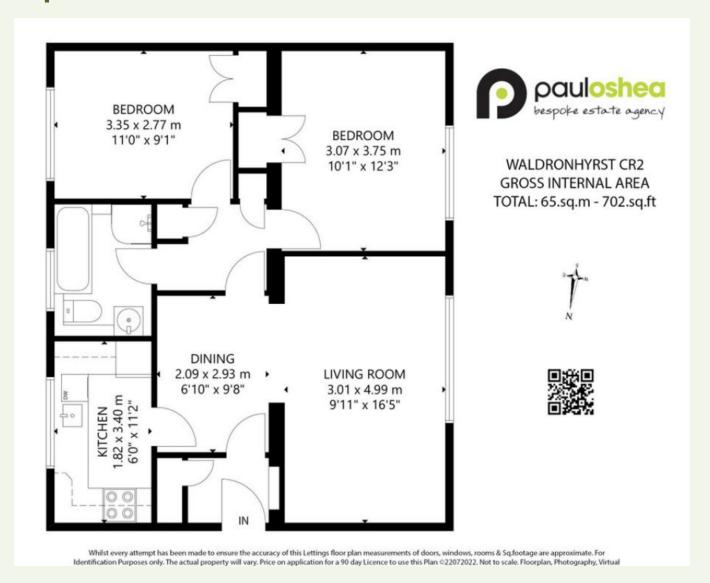

# **Floorplan**

### TWO DOUBLE BEDROOMS - GROUND FLOOR

A spacious two bedroom ground floor apartment located in South Croydon close to restaurants, shops and amenities and just 0.5 miles to South Croydon Train Station. The accommodation, which is approximately 700 sq ft, has been modernised to a high standard by the current owner and includes a modern fitted kitchen, new bath/shower room and two double bedrooms with plenty of storage. Benefits to the property include parque wood flooring, double glazed windows, communal gardens and resident's parking (on a first come first served basis).