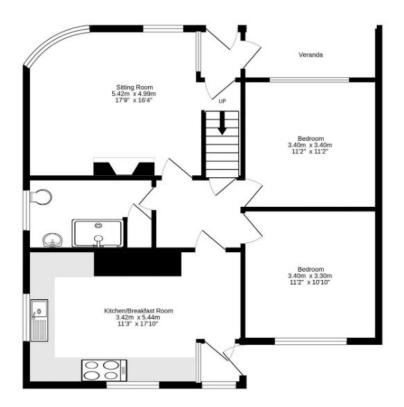

## PIPERS CLOSE TOLLGATE CRESCENT ROTHBURY

AYRE PROPERTY SERVICES

O1669 621312 avrepropertyservices.co.uk

£275,000 GUIDE PRICE

An extremely comfortable semi-detached dormer bungalow located on the southern edge of Rothbury within walking distance of the village centre. Accommodation comprises, On the Ground Floor; Hall, Sitting Room Kitchen/Dining Room, 2 double Bedrooms and Bathroom. On the First Floor; 2 smaller Bedrooms. The property enjoys an elevated position and some fine views to Rothbury and the Carriagedrive. The property occupies a corner plot and has manageable gardens and terraces to 3 sides. A stone veranda overlooks the pretty front garden.

Details Prepared September 2023 Property Reference 8394470

Ground Floor 72.3 sq.m. (779 sq.ft.) approx.

1st Floor 20.4 sq.m. (219 sq.ft.) approx.

 $Townfoot, Rothbury, Morpeth NE65\ 7SP\ |\ info@ayreproperty services. co.uk\ |\ www.ayreproperty services. co.uk\ |\ 01669\ 621312$ 