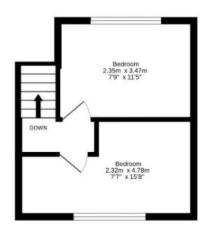

## PIPERS CLOSE TOLLGATE CRESCENT ROTHBURY

AYRE PROPERTY SERVICES

O1669 621312 avrepropertyservices.co.uk

£275,000 GUIDE PRICE

An extremely comfortable semi-detached dormer bungalow located on the southern edge of Rothbury within walking distance of the village centre. Accommodation comprises, On the Ground Floor; Hall, Sitting Room Kitchen/Dining Room, 2 double Bedrooms and Bathroom. On the First Floor; 2 smaller Bedrooms. The property enjoys an elevated position and some fine views to Rothbury and the Carriagedrive. The property occupies a corner plot and has manageable gardens and terraces to 3 sides. A stone veranda overlooks the pretty front garden.

Details Prepared September 2023 Property Reference 8394470

Ground Floor 72.3 sq.m. (779 sq.ft.) approx.

1st Floor 20.4 sq.m. (219 sq.ft.) approx.

 $Townfoot, Rothbury, Morpeth NE65\ 7SP\ |\ info@ayreproperty services. co.uk\ |\ www.ayreproperty services. co.uk\ |\ 01669\ 621312$ 