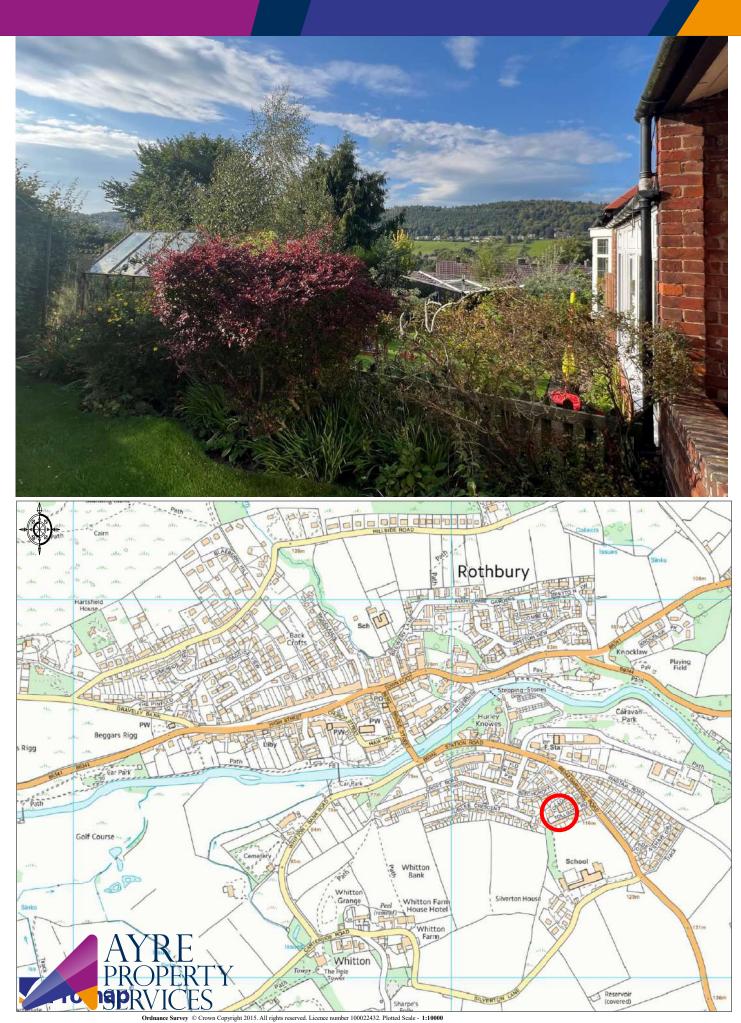

## PIPERS CLOSE TOLLGATE CRESCENT ROTHBURY

AYRE PROPERTY SERVICES

O1669 621312 avrepropertyservices.co.uk

£275,000 GUIDE PRICE

An extremely comfortable semi-detached dormer bungalow located on the southern edge of Rothbury within walking distance of the village centre. Accommodation comprises, On the Ground Floor; Hall, Sitting Room Kitchen/Dining Room, 2 double Bedrooms and Bathroom. On the First Floor; 2 smaller Bedrooms. The property enjoys an elevated position and some fine views to Rothbury and the Carriagedrive. The property occupies a corner plot and has manageable gardens and terraces to 3 sides. A stone veranda overlooks the pretty front garden.

## Rothbury

Known as the 'Capital of Coquetdale' Rothbury is a small Northumbrian market town equidistant from the larger settlements of Alnwick and Morpeth. It still shows signs of prosperity as a late Victorian resort, brought about by the arrival of the railway, (now gone), and the influence of Lord Armstrong and Cragside. Facilities include First and Middle Schools, a library, art centre, a number of public houses/restaurants, golf club, professional and medical services and a full range of local shops. The addition of the new Shell Forecourt in Thropton is only a mile away.