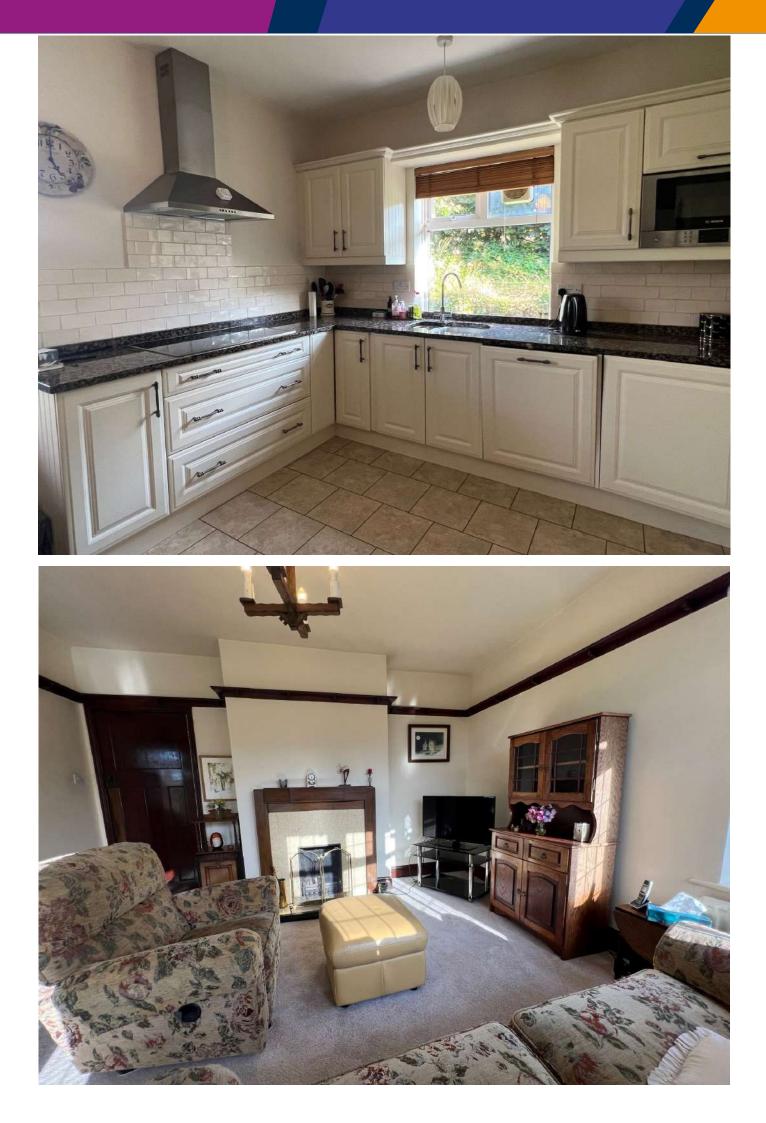

## PIPERS CLOSE TOLLGATE CRESCENT ROTHBURY

AYRE PROPERTY SERVICES

O1669 621312 avrepropertyservices.co.uk

£275,000 GUIDE PRICE

An extremely comfortable semi-detached dormer bungalow located on the southern edge of Rothbury within walking distance of the village centre. Accommodation comprises, On the Ground Floor; Hall, Sitting Room Kitchen/Dining Room, 2 double Bedrooms and Bathroom. On the First Floor; 2 smaller Bedrooms. The property enjoys an elevated position and some fine views to Rothbury and the Carriagedrive. The property occupies a corner plot and has manageable gardens and terraces to 3 sides. A stone veranda overlooks the pretty front garden.