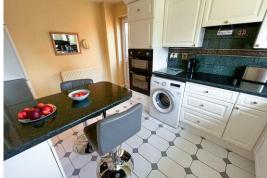

**COUNCIL TAX BAND: C EPC RATING: D** 

Entrance Hallway
Stairs rising to the first floor, doors
to kitchen breakfast room and
lounge, radiator, laminate flooring,
under stairs storage cupboard.

Kitchen Breakfast Room 4.23 m x 2.97 m (13'11" x 9'9") UPVC window to front, door to side, a range of base and wall units with roll top work surface, sink unit, part tiled walls, tiled flooring, integrated eye level oven, hob and extractor above, plumbing for washing machine, dishwasher, radiator.