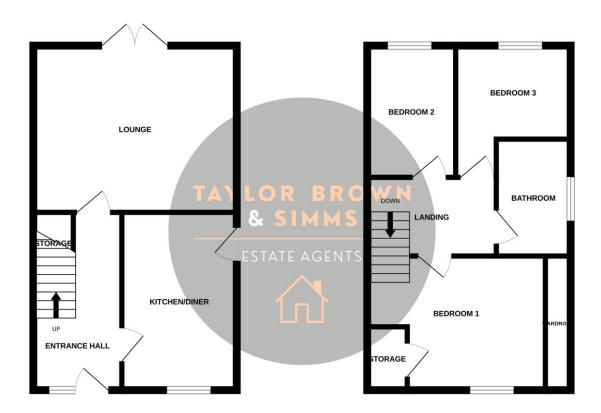

**COUNCIL TAX BAND: C EPC RATING: D** 

Entrance Hallway
Stairs rising to the first floor, doors
to kitchen breakfast room and
lounge, radiator, laminate flooring,
under stairs storage cupboard.

Kitchen Breakfast Room 4.23 m x 2.97 m (13'11" x 9'9") UPVC window to front, door to side, a range of base and wall units with roll top work surface, sink unit, part tiled walls, tiled flooring, integrated eye level oven, hob and extractor above, plumbing for washing machine, dishwasher, radiator.

Lounge 4.84 m x 4.34 m (15'11" x 14'3") UPVC french doors to rear garden, two radiators, tv point, feature fireplace.

First floor landing Doors to bedrooms and bathroom, loft access point, radiator.

Bedroom One 3.77 m x 2.90 m (12'4" x 9'6") UPVC window to front, radiator, over stairs storage cupboard housing the boiler, fitted wardrobes to one wall.

Bedroom Two 3.51 m x 2.15 m (11'6" x 7'1") UPVC window to rear, radiator.

Bedroom Three 2.60 m x 3.40 m (8'6" x 11'2") UPVC window to rear, radiator, fitted storage, wardrobe and dressing table.

#### **Bathroom**

UPVC window to side, three piece suite comprising of double shower cubicle, WC and Pedestal hand wash basin, tiled flooring, tiled walls, towel rail.

GROUND FLOOR 1ST FLOOR

wrints every attempt not been inside to element and extract or accuracy or the thoughast contained nete, measurements of doors, windows, rooms and any other items are approximate and not responsibility is daken for any error, omission or mis-statement. This plan is for illustrative purposes only and should be used as such by any prospective purchaser. The services, systems and appliances shown have not been tested and no guarantee as to their operability or efficiency can be given.