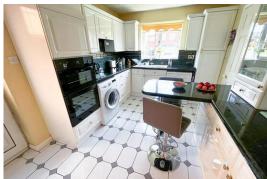

**COUNCIL TAX BAND: C EPC RATING: D** 

Entrance Hallway
Stairs rising to the first floor, doors
to kitchen breakfast room and
lounge, radiator, laminate flooring,
under stairs storage cupboard.

Kitchen Breakfast Room 4.23 m x 2.97 m (13'11" x 9'9") UPVC window to front, door to side, a range of base and wall units with roll top work surface, sink unit, part tiled walls, tiled flooring, integrated eye level oven, hob and extractor above, plumbing for washing machine, dishwasher, radiator.