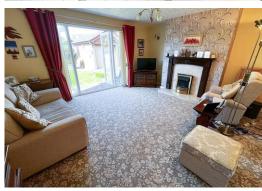

Lounge 4.84 m x 4.34 m (15'11" x 14'3") UPVC french doors to rear garden, two radiators, tv point, feature fireplace.

First floor landing Doors to bedrooms and bathroom, loft access point, radiator.

Bedroom One 3.77 m x 2.90 m (12'4" x 9'6") UPVC window to front, radiator, over stairs storage cupboard housing the boiler, fitted wardrobes to one wall.