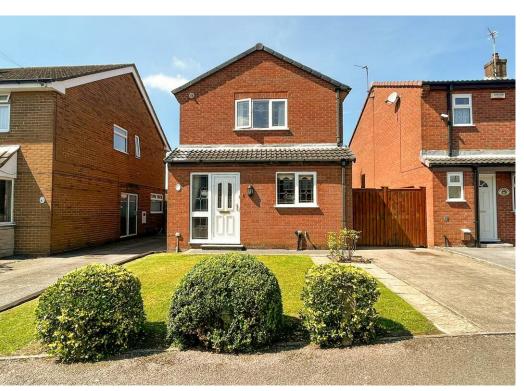

# Peatburn Avenue, Heanor, Derbyshire, DE75 7RL £250,000

# **FEATURES:**

- DETACHED PROPERTY
- THREE BEDROOMS
- SOUGHT AFTER LOCATION
- NO UPWARD CHAIN
- KITCHEN BREAKFAST ROOM
- GARAGE AND DRIVEWAY
- LANDSCAPED REAR GARDEN
- REFITTED SHOWER ROOM
- CLOSE TO SCHOOLS AND TRANSPORT LINKS
- VIEWING ESSENTIAL

### Outside

To the front is a lawned area with mature shurbs, driveway to the side with double gated access leading to further parking and single detached garage.

To the rear of the property is a enclosed garden having lawned area, mature shrubs and borders and patio area.