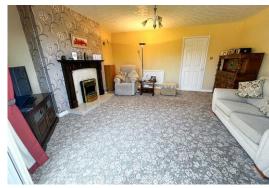

Lounge 4.84 m x 4.34 m (15'11" x 14'3") UPVC french doors to rear garden, two radiators, tv point, feature fireplace.

First floor landing Doors to bedrooms and bathroom, loft access point, radiator.

Bedroom One 3.77 m x 2.90 m (12'4" x 9'6") UPVC window to front, radiator, over stairs storage cupboard housing the boiler, fitted wardrobes to one wall.