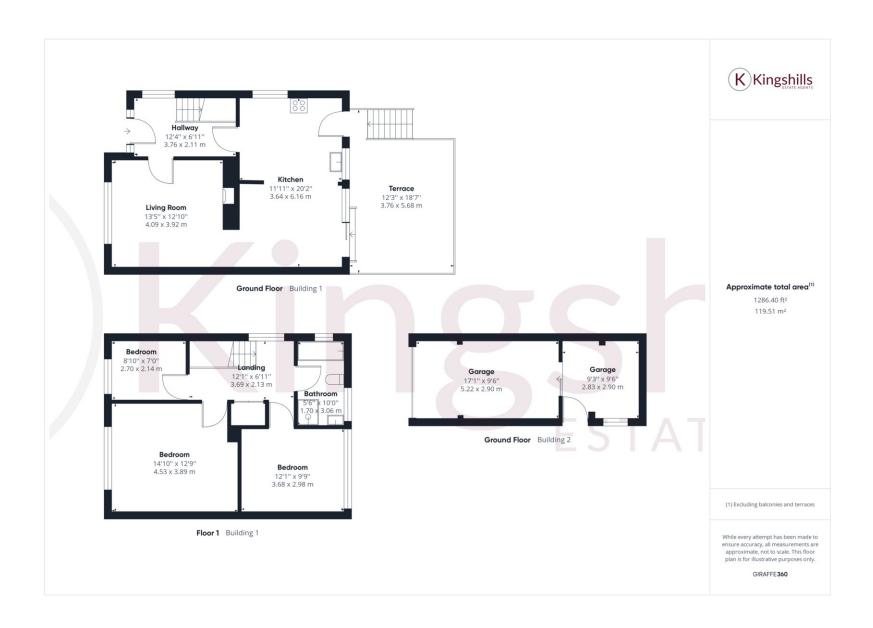

## **Property Features**

- Beautiful Non Estate Semi Detached Home
- 3 Good sized Bedrooms
- Modern Kitchen/Breakfast Room
- Living Room with Fireplace
- Modern Fitted Bathroom

- Catchment of Popular Schools
- Double Glazing and Gas Rad Heating
- Attractive enclosed Gardens
- Ample Parking, Driveway and Garage with Workshop
- EPC 65 D / Council Tax Band E

Agents Note: Whilst every care has been taken to prepare these particulars, they are for guidance purposes only. All measurements are for general guidance purposes only and whilst every care has been taken to ensure accuracy, they should not be relied upon and potential buyers/tenants are advised to recheck the measurements