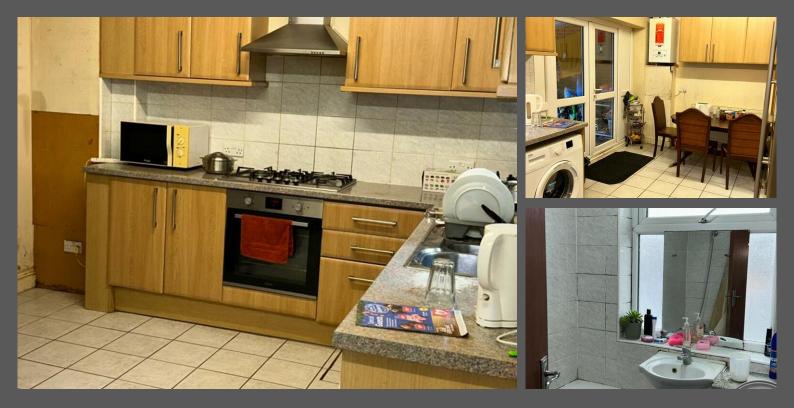

Reception: 27'6 x 12'6 (8.38m x 3.81m)

Kitchen: 17'7 x 9'8 (5.38m x 2.96m)

Shower Room/WC: Modern white suite