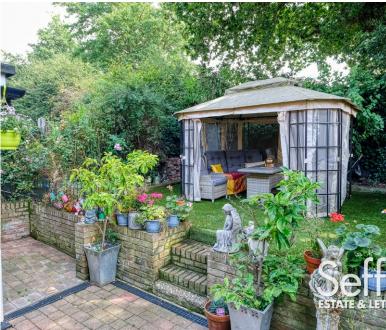

## THE PROPERTY

The front door opens to a welcoming entrance hall, with stairs rising to the first floor and a door to the generous living room. It benefits from a large window to the front aspect filling the room with natural light, alongside a cosy feel. Heading towards the rear of the property, you come to the stylish kitchen/diner which is the heart of the property, boasting ample storage and counter space, and backing onto the dining area which enjoys fantastic views over the rear garden, making it ideal for hosting and entertaining. This is accompanied by a separate utility room providing handy space for appliances, alongside a downstairs shower room.