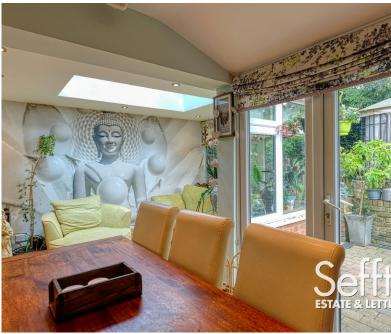

## THE PROPERTY

The front door opens to a welcoming entrance hall, with stairs rising to the first floor and a door to the generous living room. It benefits from a large window to the front aspect filling the room with natural light, alongside a cosy feel. Heading towards the rear of the property, you come to the stylish kitchen/diner which is the heart of the property, boasting ample storage and counter space, and backing onto the dining area which enjoys fantastic views over the rear garden, making it ideal for hosting and entertaining. This is accompanied by a separate utility room providing handy space for appliances, alongside a downstairs shower room.