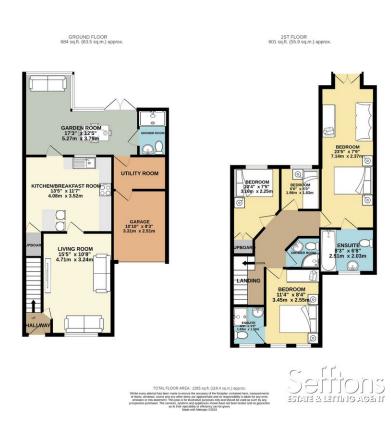

## THE PROPERTY

The front door opens to a welcoming entrance hall, with stairs rising to the first floor and a door to the generous living room. It benefits from a large window to the front aspect filling the room with natural light, alongside a cosy feel. Heading towards the rear of the property, you come to the stylish kitchen/diner which is the heart of the property, boasting ample storage and counter space, and backing onto the dining area which enjoys fantastic views over the rear garden, making it ideal for hosting and entertaining. This is accompanied by a separate utility room providing handy space for appliances, alongside a downstairs shower room.

Up on the first floor are four light and airy bedrooms, including a luxurious, expansive master suite with a sleek ensuite bathroom, alongside a Juliet balcony looking over the back garden. Furthermore bedroom 2 enjoys a further recently refurbished ensuite, whilst the remaining two bedrooms utilise the family bathroom, accessed via the first floor landing.