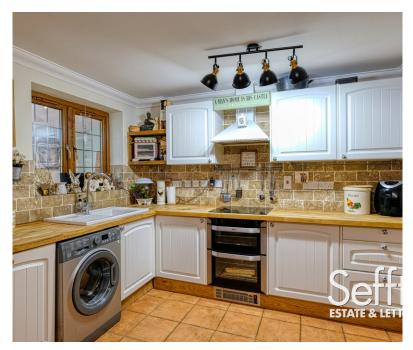

## THE PROPERTY

The front door opens to a welcoming entrance hall, with stairs rising to the first floor and a door to the generous living room. It benefits from a large window to the front aspect filling the room with natural light, alongside a cosy feel. Heading towards the rear of the property, you come to the stylish kitchen/diner which is the heart of the property, boasting ample storage and counter space, and backing onto the dining area which enjoys fantastic views over the rear garden, making it ideal for hosting and entertaining. This is accompanied by a separate utility room providing handy space for appliances, alongside a downstairs shower room.