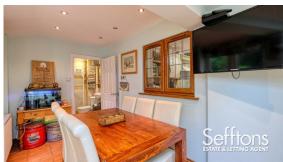

## THE PROPERTY

The front door opens to a welcoming entrance hall, with stairs rising to the first floor and a door to the generous living room. It benefits from a large window to the front aspect filling the room with natural light, alongside a cosy feel. Heading towards the rear of the property, you come to the stylish kitchen/diner which is the heart of the property, boasting ample storage and counter space, and backing onto the dining area which enjoys fantastic views over the rear garden, making it ideal for hosting and entertaining. This is accompanied by a separate utility room providing handy space for appliances, alongside a downstairs shower room.