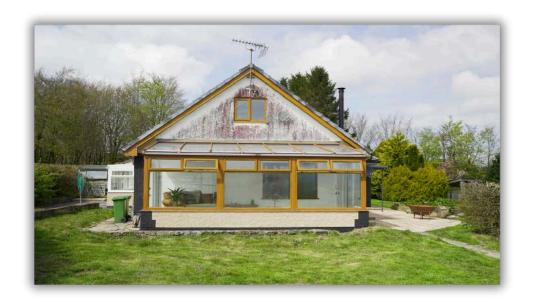

## **GWFI FRO**

FFine and Country West Wales is delighted to present 'Gwelfro', a three-bedroom detached single story equestrian home, perfectly located in a serene rural setting just outside Penuwch near Tregaron. This property sits on approximately 11.5 acres and is endowed with great equestrian facilities, making it a haven for horse enthusiasts.

Moreover, it offers a history of dog breeding opportunities. The home affords spectacular panoramic views over the breathtaking Cambrian Mountains, presenting an idyllic backdrop that truly enhances the allure of this home.