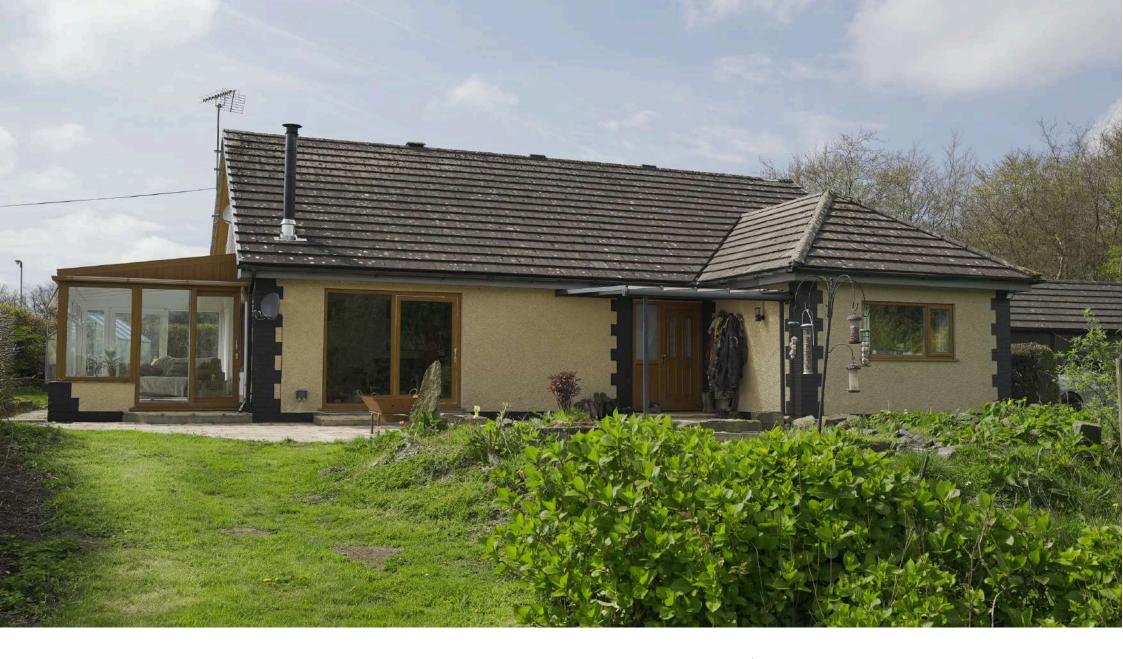

## **GWFI FRO**

FFine and Country West Wales is delighted to present 'Gwelfro', a three-bedroom detached single story equestrian home, perfectly located in a serene rural setting just outside Penuwch near Tregaron. This property sits on approximately 11.5 acres and is endowed with great equestrian facilities, making it a haven for horse enthusiasts.

Moreover, it offers a history of dog breeding opportunities. The home affords spectacular panoramic views over the breathtaking Cambrian Mountains, presenting an idyllic backdrop that truly enhances the allure of this home.

The current owners have refitted both the kitchen/breakfast room and the bathroom, creating spaces that blend functionality with modern convenience. The property includes expansive parking facilities, adding to its practical appeal. New owners will discover substantial potential to imprint their personal style on this privately located country retreat.