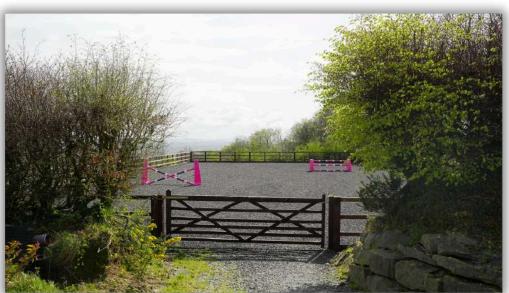

For equestrian pursuits, 'Gwelfro' features a  $20 \times 40$  arena and a  $20 \times 10$  all-weather turnout pen, ideal for year-round training and exercise. Additionally, there is planning permission in place for a  $48 \times 36$  ft barn, promising future expansion possibilities to tailor the facilities to your exact needs.