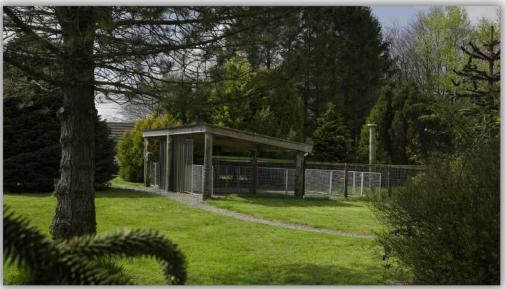

Moreover, it offers a history of dog breeding opportunities. The home affords spectacular panoramic views over the breathtaking Cambrian Mountains, presenting an idyllic backdrop that truly enhances the allure of this home.

For equestrian pursuits, 'Gwelfro' features a  $20 \times 40$  arena and a  $20 \times 10$  all-weather turnout pen, ideal for year-round training and exercise. Additionally, there is planning permission in place for a  $48 \times 36$  ft barn, promising future expansion possibilities to tailor the facilities to your exact needs.