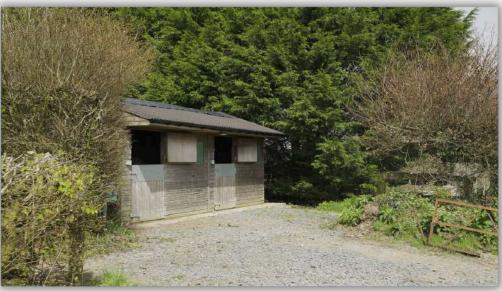

## **GWFI FRO**

FFine and Country West Wales is delighted to present 'Gwelfro', a three-bedroom detached single story equestrian home, perfectly located in a serene rural setting just outside Penuwch near Tregaron. This property sits on approximately 11.5 acres and is endowed with great equestrian facilities, making it a haven for horse enthusiasts.