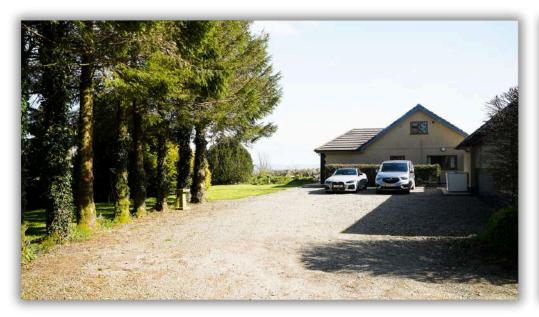

## **GWFI FRO**

FFine and Country West Wales is delighted to present 'Gwelfro', a three-bedroom detached single story equestrian home, perfectly located in a serene rural setting just outside Penuwch near Tregaron. This property sits on approximately 11.5 acres and is endowed with great equestrian facilities, making it a haven for horse enthusiasts.

The current owners have refitted both the kitchen/breakfast room and the bathroom, creating spaces that blend functionality with modern convenience. The property includes expansive parking facilities, adding to its practical appeal. New owners will discover substantial potential to imprint their personal style on this privately located country retreat.

Viewing is highly recommended to fully appreciate not only the well-appointed accommodation but also the spectacular location and vistas. This single-story country home, enveloped by I I acres of picturesque landscape, offers a unique opportunity to embrace rural living with all the modern conveniences.