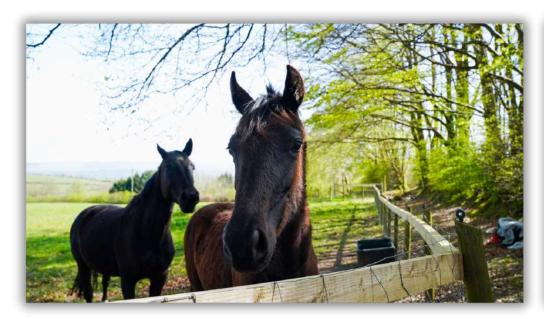

## **GWFI FRO**

FFine and Country West Wales is delighted to present 'Gwelfro', a three-bedroom detached single story equestrian home, perfectly located in a serene rural setting just outside Penuwch near Tregaron. This property sits on approximately 11.5 acres and is endowed with great equestrian facilities, making it a haven for horse enthusiasts.

Moreover, it offers a history of dog breeding opportunities. The home affords spectacular panoramic views over the breathtaking Cambrian Mountains, presenting an idyllic backdrop that truly enhances the allure of this home.