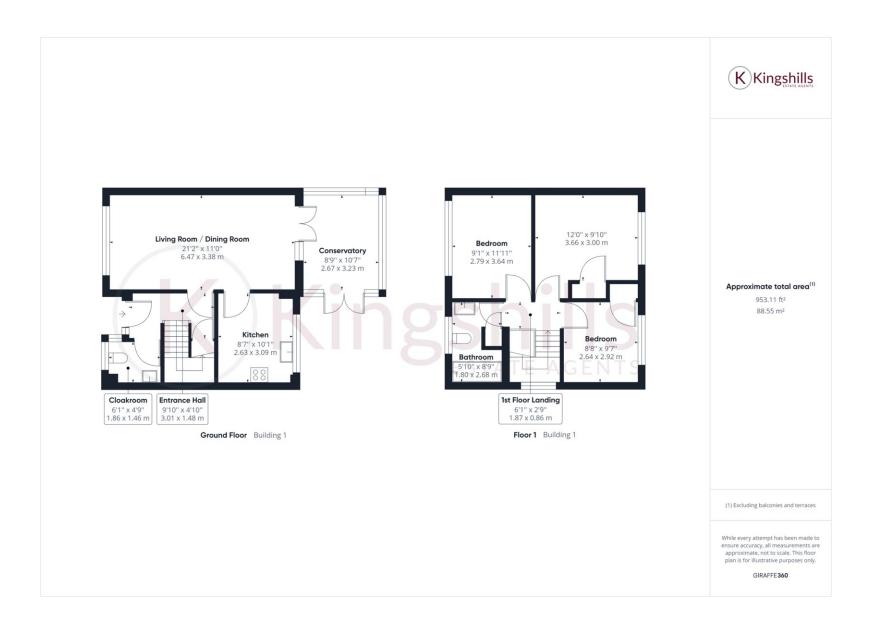

The accommodation comprises; spacious hallway that serves the downstairs cloakroom, large living/dining room with doors to the modern kitchen and conservatory. Upstairs offers 3 good sized bedrooms and a modern family bathroom. The external of the property offers driveway parking, garage which has been split to make space for a utility area and rear garden. Available NOW with no upper chain.