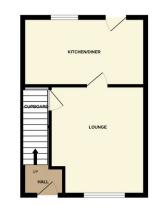

GROUND FLOOR Front entrance door leading to

## Hall

With stairs to first floor, twin power point, night storage heater and door to

#### Lounge 4.20m x 3.58m

With windows to front, night storage heater, twin and single power point, under stairs storage cupboard and door to

Kitchen 4.52m x 2.30m Door to outside rear, 3 base cupboards, worktops above incorporating a single drainer sink, 3 wall cupboards.

FIRST FLOOR Approached by easy rise staircase to

Central Landing With twin power point and door to

GROUND FLOOR

1ST FLOOR

Glasnant Llanfihangel-y-Creuddyn Aberystwyth Ceredigion SY23 4LA