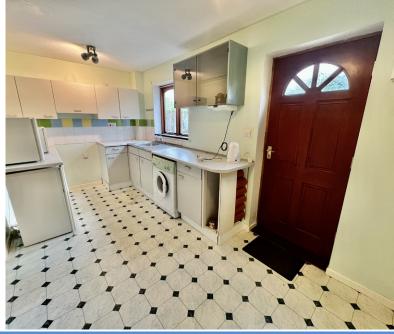

#### Lounge 4.20m x 3.58m

With windows to front, night storage heater, twin and single power point, under stairs storage cupboard and door to

Kitchen 4.52m x 2.30m Door to outside rear, 3 base cupboards, worktops above incorporating a single drainer sink, 3 wall cupboards.