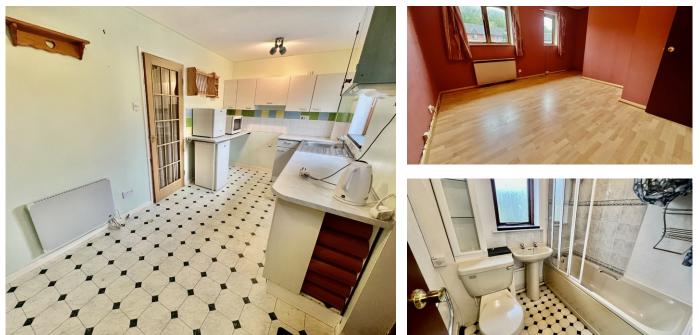

#### Lounge 4.20m x 3.58m

With windows to front, night storage heater, twin and single power point, under stairs storage cupboard and door to

Kitchen 4.52m x 2.30m Door to outside rear, 3 base cupboards, worktops above incorporating a single drainer sink, 3 wall cupboards.

## Bathroom

Low flush WC, pedestal wash hand basin, panel bath.

Front Bedroom 3.89m x 3.73m With two windows to front, night storage heater, twin power point

Rear Bedroom 2.67m x 2.46m With window to rear, single power point.