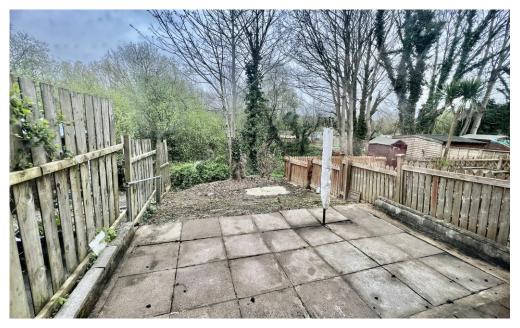

## Outside

To front, open tarmacadam forecourt parking area. To rear, enclosed garden.

## General

The property was found in poor standard of condition and the attention to the external timber is required and to the rear gardens. The property will require extensive clearing and cleaning and repairs to the sanitary ware.