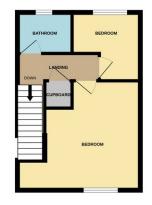

FIRST FLOOR Approached by easy rise staircase to

Central Landing With twin power point and door to

## Bathroom

Low flush WC, pedestal wash hand basin, panel bath.

Front Bedroom 3.89m x 3.73m With two windows to front, night storage heater, twin power point

Rear Bedroom 2.67m x 2.46m With window to rear, single power point.

#### Airing Cupboard

Housing factory lagged copper hot water cylinder with electric immersion heater.