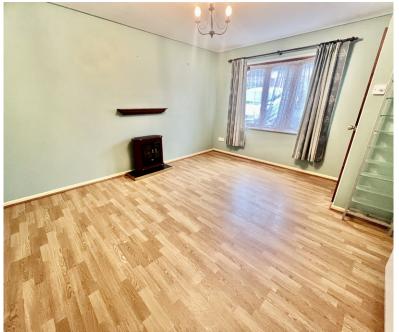

#### Lounge 4.20m x 3.58m

With windows to front, night storage heater, twin and single power point, under stairs storage cupboard and door to

Kitchen 4.52m x 2.30m Door to outside rear, 3 base cupboards, worktops above incorporating a single drainer sink, 3 wall cupboards.