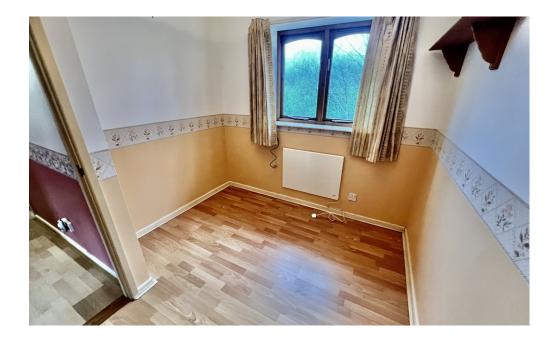

## Bathroom

Low flush WC, pedestal wash hand basin, panel bath.

Front Bedroom 3.89m x 3.73m With two windows to front, night storage heater, twin power point

Rear Bedroom 2.67m x 2.46m With window to rear, single power point.