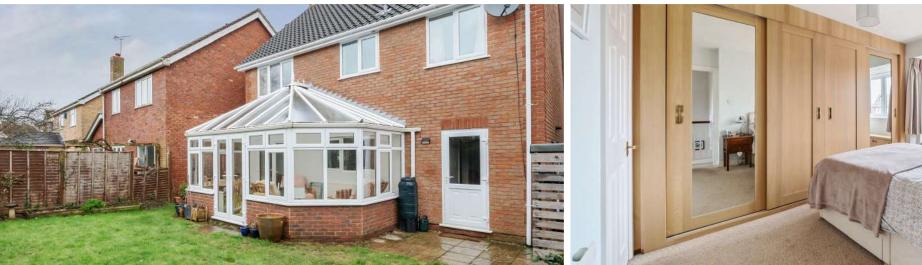

## Features

- Entrance Hall
- Living Room with open fireplace
- Fitted Kitchen / Dining Room
- Utility Room with door to garden
- Conservatory with French doors to garden
- Cloakroom
- Master Bedroom with fitted wardrobes and Ensuite Shower Room
- 3 further Bedrooms, Bedrooms 2 and 3 with fitted wardrobes
- Family Bathroom
- Enclosed South facing garden to the rear
- Garage and driveway parking