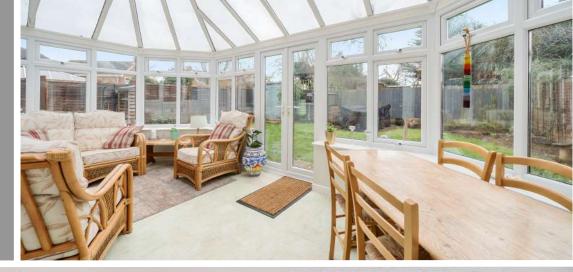

## Features

- Entrance Hall
- Living Room with open fireplace
- Fitted Kitchen / Dining Room
- Utility Room with door to garden
- Conservatory with French doors to garden
- Cloakroom
- Master Bedroom with fitted wardrobes and Ensuite Shower Room
- 3 further Bedrooms, Bedrooms 2 and 3 with fitted wardrobes
- Family Bathroom
- Enclosed South facing garden to the rear
- Garage and driveway parking