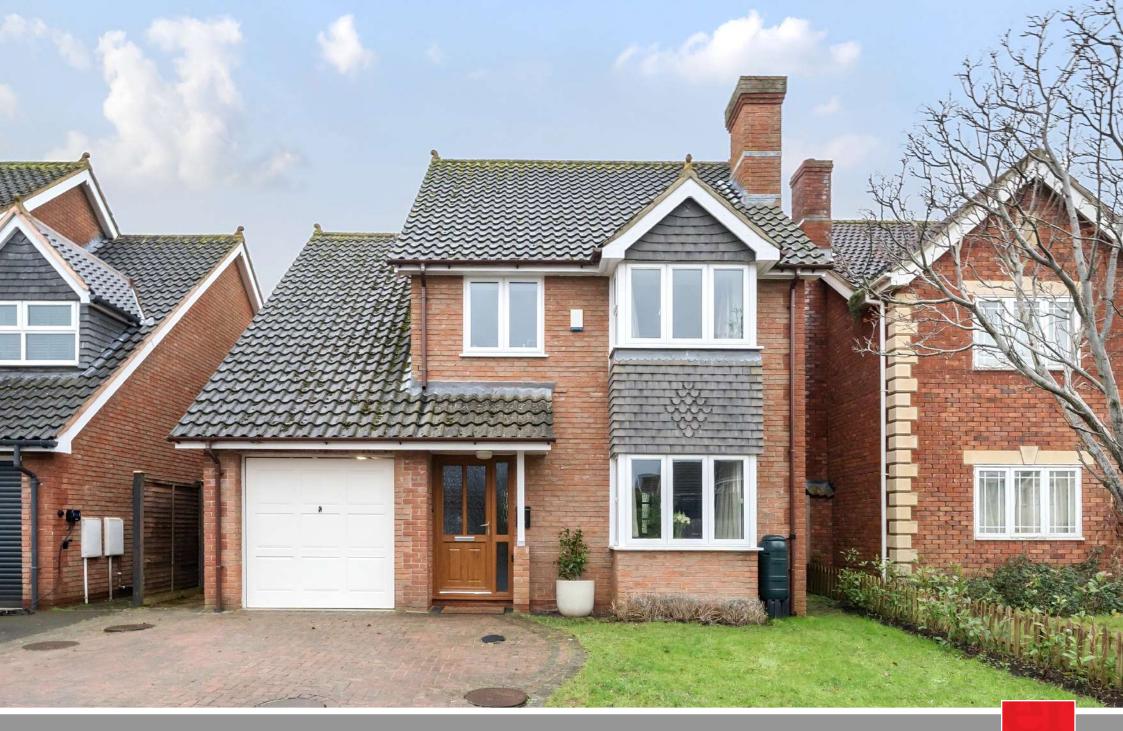

10 Harp Chase Taunton TA1 3RY

A well presented 4 bedroomed detached house with open plan kitchen / dining room, conservatory, enclosed South facing garden to the rear, garage and driveway parking in this popular location on the South side of town.

## Features

- Entrance Hall
- Living Room with open fireplace
- Fitted Kitchen / Dining Room
- Utility Room with door to garden
- Conservatory with French doors to garden
- Cloakroom
- Master Bedroom with fitted wardrobes and Ensuite Shower Room
- 3 further Bedrooms, Bedrooms 2 and 3 with fitted wardrobes
- Family Bathroom
- Enclosed South facing garden to the rear
- Garage and driveway parking