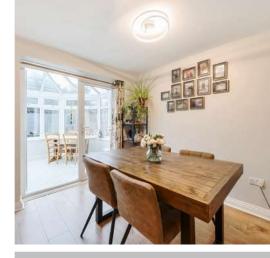

## Features

- Entrance Hall
- Living Room with open fireplace
- Fitted Kitchen / Dining Room
- Utility Room with door to garden
- Conservatory with French doors to garden
- Cloakroom
- Master Bedroom with fitted wardrobes and Ensuite Shower Room
- 3 further Bedrooms, Bedrooms 2 and 3 with fitted wardrobes
- Family Bathroom
- Enclosed South facing garden to the rear
- Garage and driveway parking