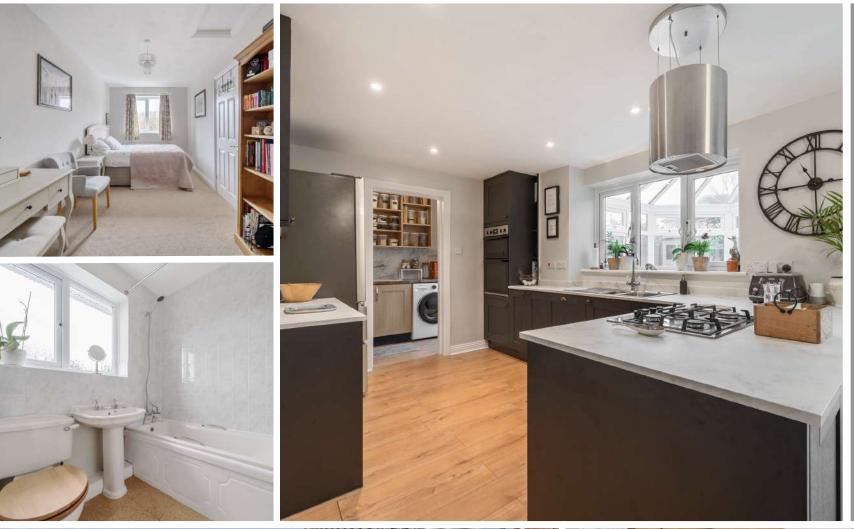

## Features

- Entrance Hall
- Living Room with open fireplace
- Fitted Kitchen / Dining Room
- Utility Room with door to garden
- Conservatory with French doors to garden
- Cloakroom
- Master Bedroom with fitted wardrobes and Ensuite Shower Room
- 3 further Bedrooms, Bedrooms 2 and 3 with fitted wardrobes
- Family Bathroom
- Enclosed South facing garden to the rear
- Garage and driveway parking