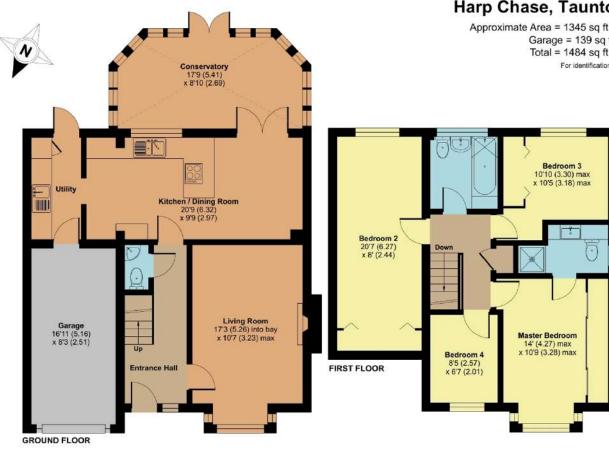

## Harp Chase, Taunton, TA1

Approximate Area = 1345 sq ft / 124.9 sq m Garage = 139 sq ft / 12.9 sq m Total = 1484 sq ft / 137.8 sq m For identification only - Not to scale