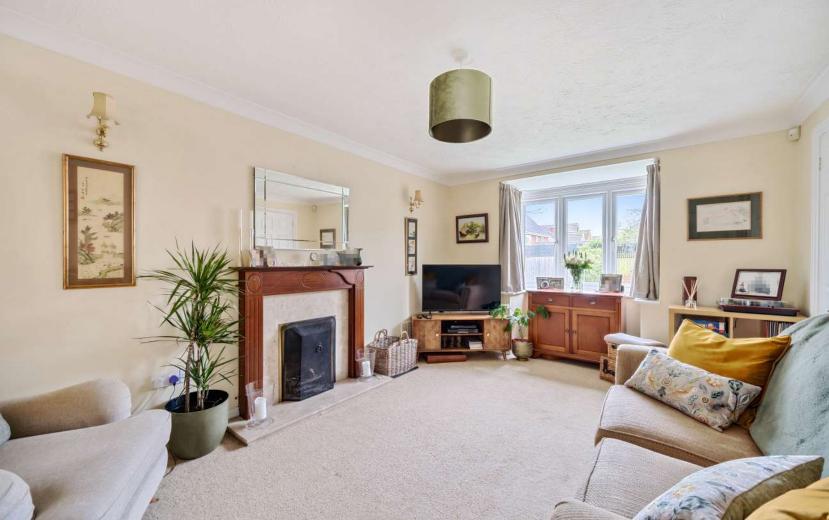

## Features

- Entrance Hall
- Living Room with open fireplace
- Fitted Kitchen / Dining Room
- Utility Room with door to garden
- Conservatory with French doors to garden
- Cloakroom
- Master Bedroom with fitted wardrobes and Ensuite Shower Room
- 3 further Bedrooms, Bedrooms 2 and 3 with fitted wardrobes
- Family Bathroom
- Enclosed South facing garden to the rear
- Garage and driveway parking